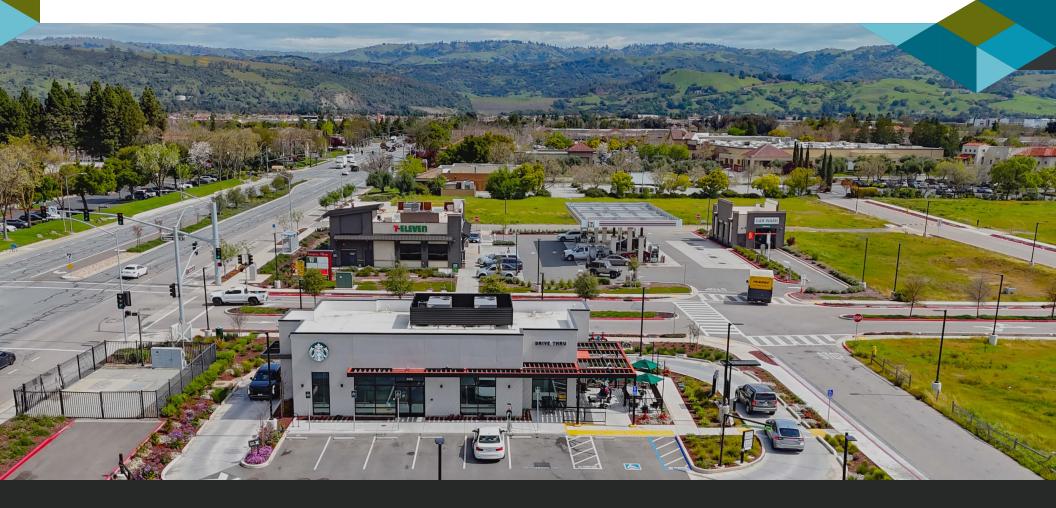

#### **HIGHLIGHTS**

Highest Traffic Intersection in Morgan Hill (Over 51,000 Cars Per Day)

±20.2 Acres of Land Zoned General Commercial

Nearby Residential Development with 398 Rental Units Under Construction

Lodging Projects Include Tenfold: 88 Rooms and Holiday Inn: 108 Rooms

Drive-Thru Pads Ready to Develop

**RETAIL** 

OFFICE

**FOOD & BEVERAGE** 

**MULTITENANT BUILDING** 

**MEDICAL** 

**DAYCARE** 

**AUTO-RELATED** 

INDUSTRIAL/R&D

Fremont

EVERGREEN VILLAGE

|           |                       | 3 MILES   | 5 MILES   | 10 MILES  |
|-----------|-----------------------|-----------|-----------|-----------|
| ŤŤŤ       | Population            | 38,582    | 54,870    | 121,957   |
| <b>\$</b> | Avg. HH<br>Income     | \$194,502 | \$199,501 | \$194,296 |
|           | Daytime<br>Population | 17,480    | 19,698    | 42,791    |