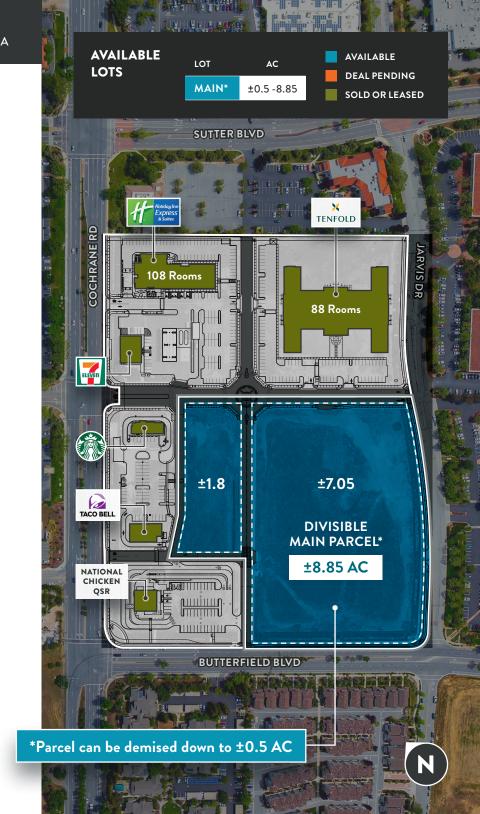

### 20 ACRE MIXED-USE DEVELOPMENT PADS AVAILABLE

#### **HIGHLIGHTS**

Highest Traffic Intersection in Morgan Hill (Over 51,000 Cars Per Day)

±20.2 Acres of Land Zoned General Commercial

Nearby Residential Development with 398 Rental Units Under Construction