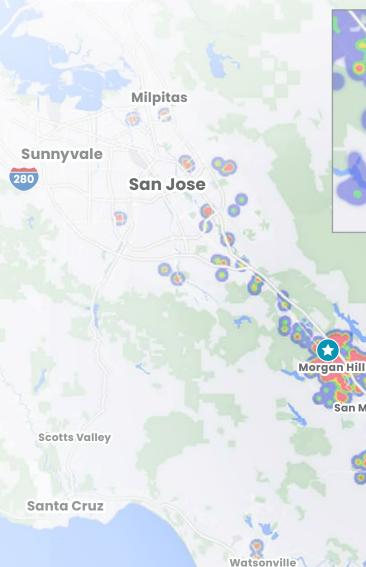

#### TRADE AREA Heatmap

HIGH

LOW

"Trade Area Heat Map depicts the home residence location of visitors to Evergreen Village from May 2023 through May 2024, with the minimum visit threshold set to 12 visits within the 12-month period. "Low" (blue) indicates the minimum threshold of visits and each ascending color up to "High" indicates more than 12 visits within the 12-month