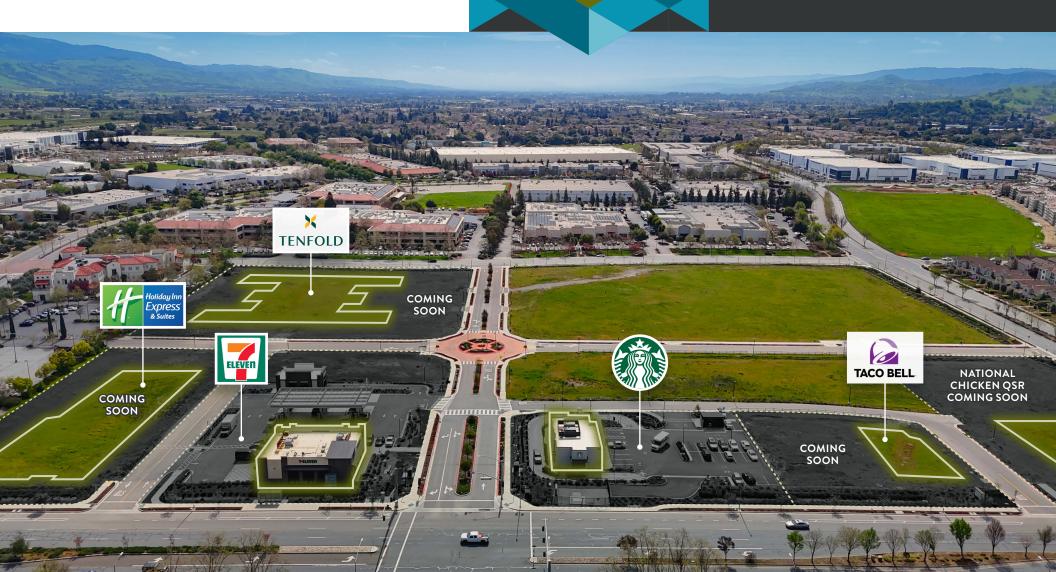

Lodging Projects Include Tenfold: 88 Rooms and Holiday Inn: 108 Rooms

Drive-Thru Pads Ready to Develop

**RETAIL** 

OFFICE

**FOOD & BEVERAGE** 

**MULTITENANT BUILDING** 

**MEDICAL** 

**DAYCARE** 