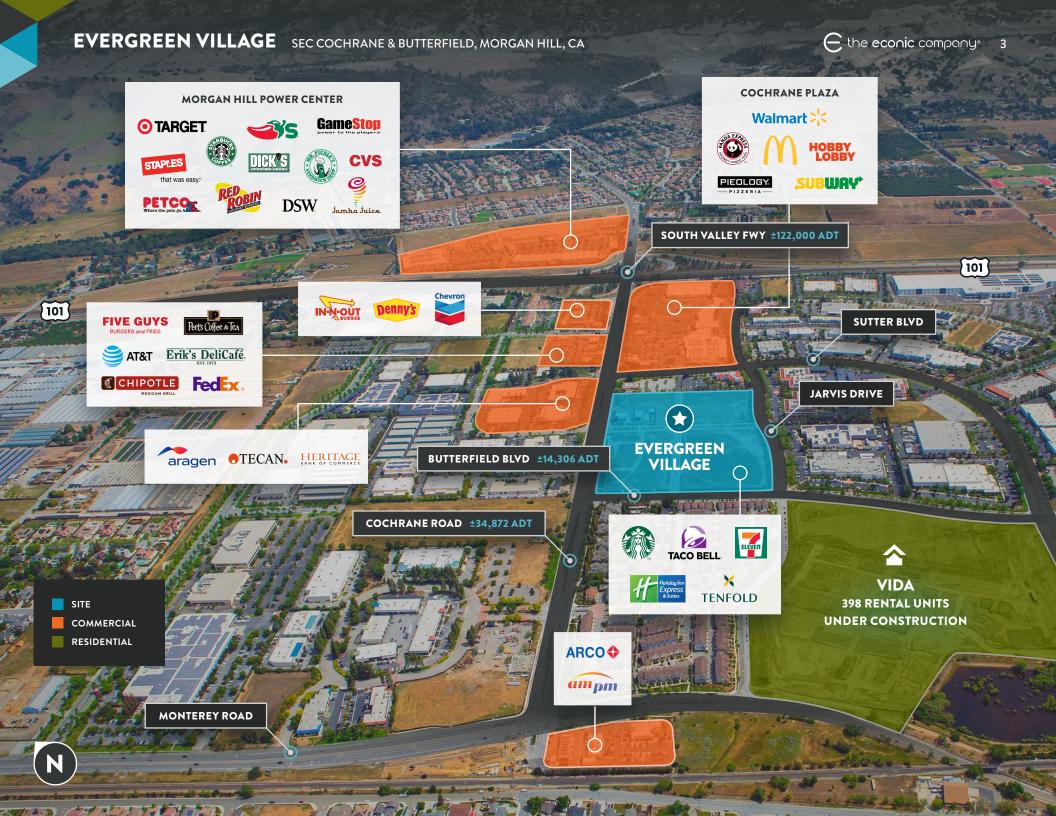

#### **HIGHLIGHTS**

Highest Traffic Intersection in Morgan Hill (Over 51,000 Cars Per Day)

±20.2 Acres of Land Zoned General Commercial

Nearby Residential Development with 398 Rental Units Under Construction

Lodging Projects Include Tenfold: 88 Rooms and Holiday Inn: 108 Rooms

Drive-Thru Pads Ready to Develop

**RETAIL** 

OFFICE

**FOOD & BEVERAGE** 

**MULTITENANT BUILDING** 

**MEDICAL** 

**DAYCARE** 

| TRAFFIC COUNTS                | Source: ESRI 2024 |
|-------------------------------|-------------------|
| Cochrane East of Butterfield  | 34,872 ADT        |
| Butterfield South of Cochrane | 14,306 ADT        |