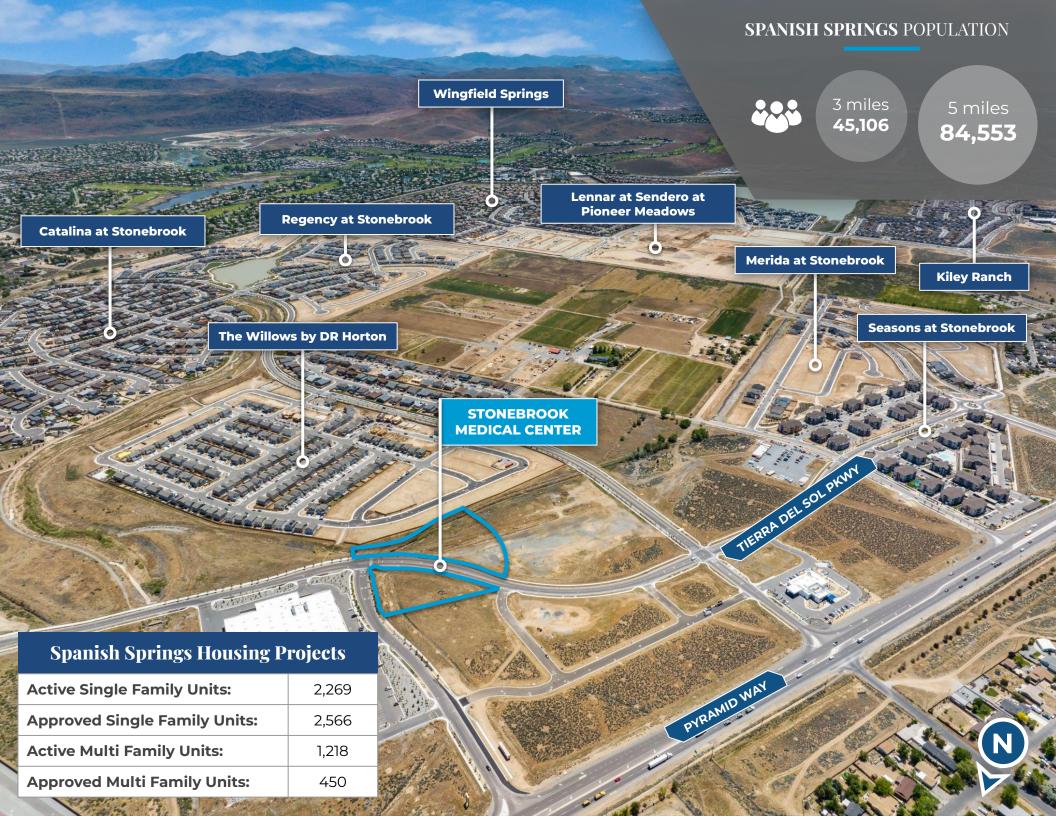

### HIGHLIGHTS

- Located in one of the region's most active submarkets.
- Prime location off of Pyramid Highway
- Neighboring retail uses include Winco Foods, Les Schwab, KinderCare Learning Center, Wendy's, Popeyes, & Jiffy Lube.
- Surrounded by high density residential development with future planned development
- Adjacent to Northern Nevada Medical Center's Freestanding Emergency Department
- Convenient surface level parking adjacent to each medical building