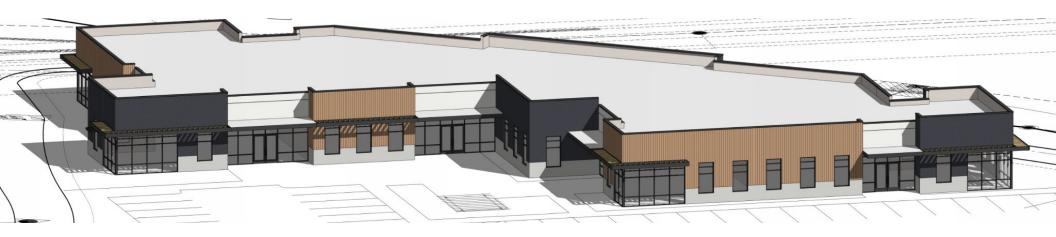

## **STONEBROOK** MEDICAL CAMPUS

# ±3,000-15,815 SF MEDICAL OFFICE FOR LEASE

#### TOM FENNELL, SIOR, CCIM

**PRINCIPAL** 775.850.3117 **OFFICE** 775.250.6600 **CELL** tfennell@dicksoncg.com B.1001434

#### JAMIE KRAHNE

SENIOR VICE PRESIDENT HEALTHCARE 775.815.2138 **CELL** jamiek@dcghealthcare.com B.143850 | PM.164496

**CORFAC** 



**HEALTH**CARE

## STONEBROOK MEDICAL CAMPUS



### AVAILABLE

#### Lease Rate | Economic Package

Specific

Space Size Range | 3,000 - 15,815 SF

APNs | 528-603-01 & 528-602-20, & 21

### HIGHLIGHTS

- Located in one of the region's most active submarkets.
- Prime location off of Pyramid Highway
- Neighboring retail uses include Winco Foods, Les Schwab, KinderCare Learning Center, Wendy's, Popeyes, & Jiffy Lube.
- Surrounded by high density residential development with future planned development
- Adjacent to Northern Nevada Medical Center's Freestanding Emergency Department
- Convenient surface level parking adjacent to each medical building

# SITE PLAN

Building 1 | 15,815 SF

Building 2 | 10,387 SF

Building 3 | 15,058 SF



| LOCATION HIGHI                             |           |           |           |                |