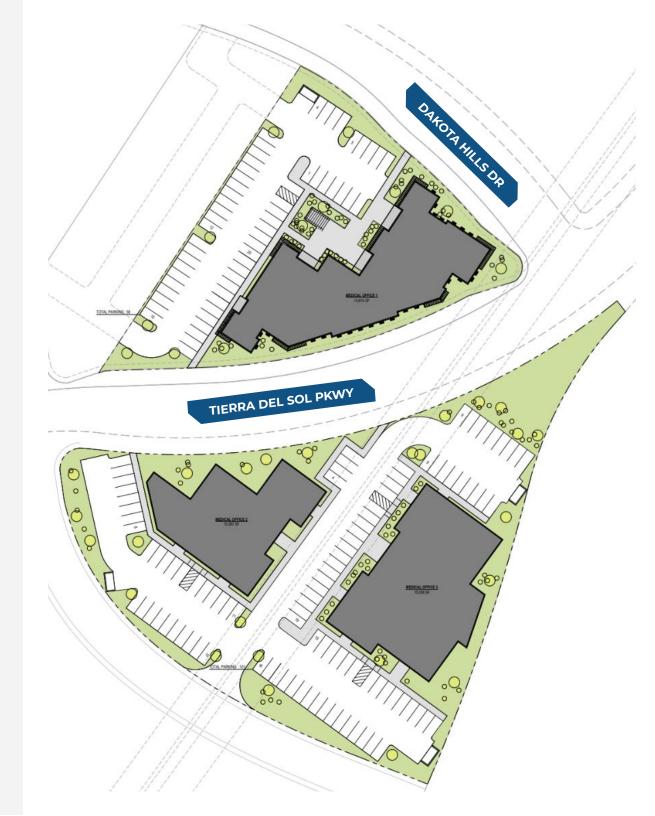

# SITE PLAN

Building 1 | 15,815 SF

Building 2 | 10,387 SF

Building 3 | 15,058 SF

| LOCATION HIGHI                             |           |           |           |                |                                                                                                                 |                                                                                                                                                                                                                                                                                                                                                                                                                                                                                                                                                                                                                                                                                                                                                                                                                                                                                                                                                                                                                                                                                                                                                                                                                                                                                                                                                                                                                                                                                                                                                                                                                                                                                                                                                                                                                                                                                                                                                                                                                                                                                                                                |                                                           |
|--------------------------------------------|-----------|-----------|-----------|----------------|-----------------------------------------------------------------------------------------------------------------|--------------------------------------------------------------------------------------------------------------------------------------------------------------------------------------------------------------------------------------------------------------------------------------------------------------------------------------------------------------------------------------------------------------------------------------------------------------------------------------------------------------------------------------------------------------------------------------------------------------------------------------------------------------------------------------------------------------------------------------------------------------------------------------------------------------------------------------------------------------------------------------------------------------------------------------------------------------------------------------------------------------------------------------------------------------------------------------------------------------------------------------------------------------------------------------------------------------------------------------------------------------------------------------------------------------------------------------------------------------------------------------------------------------------------------------------------------------------------------------------------------------------------------------------------------------------------------------------------------------------------------------------------------------------------------------------------------------------------------------------------------------------------------------------------------------------------------------------------------------------------------------------------------------------------------------------------------------------------------------------------------------------------------------------------------------------------------------------------------------------------------|-----------------------------------------------------------|
| Primary Traffic Cou<br>Pyramid Highw       |           |           |           | -80-<br>SPARKS | Contraction of the second s | RINGS                                                                                                                                                                                                                                                                                                                                                                                                                                                                                                                                                                                                                                                                                                                                                                                                                                                                                                                                                                                                                                                                                                                                                                                                                                                                                                                                                                                                                                                                                                                                                                                                                                                                                                                                                                                                                                                                                                                                                                                                                                                                                                                          | DOWNTOWN RENG                                             |
|                                            |           |           |           |                |                                                                                                                 | A REAL PROPERTY OF A REAL PROPER | Northern Nevada<br>HEALTH SYSTEM<br>ER at Spanish Springs |
| DEMOGRAPHICS                               | 1 Mile    | 3 Miles   | 5 Miles   |                |                                                                                                                 | Contraction of the second                                                                                                                                                                                                                                                                                                                                                                                                                                                                                                                                                                                                                                                                                                                                                                                                                                                                                                                                                                                                                                                                                                                                                                                                                                                                                                                                                                                                                                                                                                                                                                                                                                                                                                                                                                                                                                                                                                                                                                                                                                                                                                      |                                                           |
| Average Household<br>Income                | \$117,339 | \$134,320 | \$123,983 |                | KinderCare<br>LEARNING CENTERN FFF                                                                              | ube<br>National G                                                                                                                                                                                                                                                                                                                                                                                                                                                                                                                                                                                                                                                                                                                                                                                                                                                                                                                                                                                                                                                                                                                                                                                                                                                                                                                                                                                                                                                                                                                                                                                                                                                                                                                                                                                                                                                                                                                                                                                                                                                                                                              |                                                           |
| Households                                 | 1,826     | 16,387    | 29,918    | WinCo<br>FOODS |                                                                                                                 | Station                                                                                                                                                                                                                                                                                                                                                                                                                                                                                                                                                                                                                                                                                                                                                                                                                                                                                                                                                                                                                                                                                                                                                                                                                                                                                                                                                                                                                                                                                                                                                                                                                                                                                                                                                                                                                                                                                                                                                                                                                                                                                                                        |                                                           |
| Annual Population<br>Growth Rate 2023-2028 | -0.17%    | 0.88%     | 0.58%     |                |                                                                                                                 |                                                                                                                                                                                                                                                                                                                                                                                                                                                                                                                                                                                                                                                                                                                                                                                                                                                                                                                                                                                                                                                                                                                                                                                                                                                                                                                                                                                                                                                                                                                                                                                                                                                                                                                                                                                                                                                                                                                                                                                                                                                                                                                                |                                                           |

#### Lease Rate | Economic Package

Specific

Space Size Range | 3,000 - 15,815 SF

APNs | 528-603-01 & 528-602-20, & 21