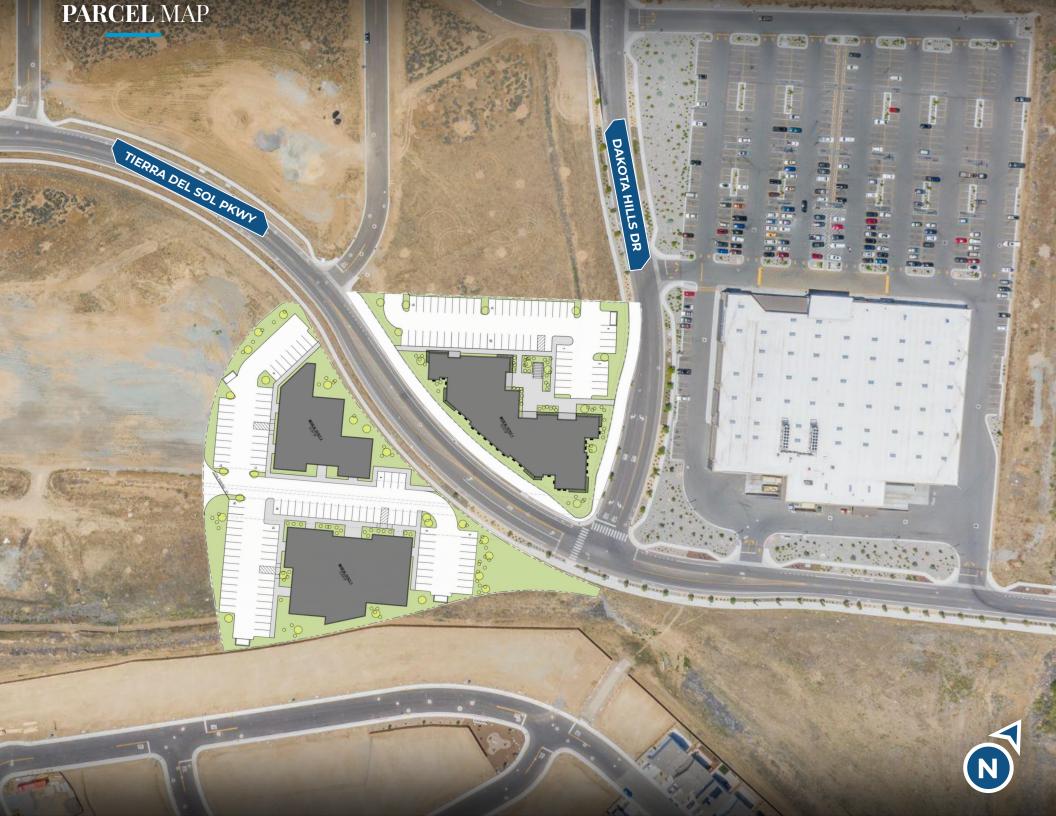

# SITE PLAN

Building 1 | 15,815 SF

Building 2 | 10,387 SF

Building 3 | 15,058 SF

| LOCATION HIGHI                             |           |           |           |                |                                                                                                                 |                                                                                                                                                                                                                                                                                                                                                                                                                                                                                                                                                                                                                                                                                                                                                                                                                                                                                                                                                                                                                                                                                                                                                                                                                                                                                                                                                                                                                                                                                                                                                                                                                                                                                                                                                                                                                                                                                                                                                                                                                                                                                                                                |                                                           |
|--------------------------------------------|-----------|-----------|-----------|----------------|-----------------------------------------------------------------------------------------------------------------|--------------------------------------------------------------------------------------------------------------------------------------------------------------------------------------------------------------------------------------------------------------------------------------------------------------------------------------------------------------------------------------------------------------------------------------------------------------------------------------------------------------------------------------------------------------------------------------------------------------------------------------------------------------------------------------------------------------------------------------------------------------------------------------------------------------------------------------------------------------------------------------------------------------------------------------------------------------------------------------------------------------------------------------------------------------------------------------------------------------------------------------------------------------------------------------------------------------------------------------------------------------------------------------------------------------------------------------------------------------------------------------------------------------------------------------------------------------------------------------------------------------------------------------------------------------------------------------------------------------------------------------------------------------------------------------------------------------------------------------------------------------------------------------------------------------------------------------------------------------------------------------------------------------------------------------------------------------------------------------------------------------------------------------------------------------------------------------------------------------------------------|-----------------------------------------------------------|
| Primary Traffic Cou<br>Pyramid Highw       |           |           |           | -80-<br>SPARKS | Contraction of the second s | RINGS                                                                                                                                                                                                                                                                                                                                                                                                                                                                                                                                                                                                                                                                                                                                                                                                                                                                                                                                                                                                                                                                                                                                                                                                                                                                                                                                                                                                                                                                                                                                                                                                                                                                                                                                                                                                                                                                                                                                                                                                                                                                                                                          | DOWNTOWN RENG                                             |
|                                            |           |           |           |                |                                                                                                                 | A REAL PROPERTY OF A REAL PROPER | Northern Nevada<br>HEALTH SYSTEM<br>ER at Spanish Springs |
| DEMOGRAPHICS                               | 1 Mile    | 3 Miles   | 5 Miles   |                |                                                                                                                 | Contraction of the second                                                                                                                                                                                                                                                                                                                                                                                                                                                                                                                                                                                                                                                                                                                                                                                                                                                                                                                                                                                                                                                                                                                                                                                                                                                                                                                                                                                                                                                                                                                                                                                                                                                                                                                                                                                                                                                                                                                                                                                                                                                                                                      |                                                           |
| Average Household<br>Income                | \$117,339 | \$134,320 | \$123,983 |                | KinderCare<br>LEARNING CENTERN FFF                                                                              | ube<br>National G                                                                                                                                                                                                                                                                                                                                                                                                                                                                                                                                                                                                                                                                                                                                                                                                                                                                                                                                                                                                                                                                                                                                                                                                                                                                                                                                                                                                                                                                                                                                                                                                                                                                                                                                                                                                                                                                                                                                                                                                                                                                                                              |                                                           |
| Households                                 | 1,826     | 16,387    | 29,918    | WinCo<br>FOODS |                                                                                                                 | Station                                                                                                                                                                                                                                                                                                                                                                                                                                                                                                                                                                                                                                                                                                                                                                                                                                                                                                                                                                                                                                                                                                                                                                                                                                                                                                                                                                                                                                                                                                                                                                                                                                                                                                                                                                                                                                                                                                                                                                                                                                                                                                                        |                                                           |
| Annual Population<br>Growth Rate 2023-2028 | -0.17%    | 0.88%     | 0.58%     |                |                                                                                                                 |                                                                                                                                                                                                                                                                                                                                                                                                                                                                                                                                                                                                                                                                                                                                                                                                                                                                                                                                                                                                                                                                                                                                                                                                                                                                                                                                                                                                                                                                                                                                                                                                                                                                                                                                                                                                                                                                                                                                                                                                                                                                                                                                |                                                           |

#### Lease Rate | Economic Package

Specific

Space Size Range | 3,000 - 15,815 SF

APNs | 528-603-01 & 528-602-20, & 21