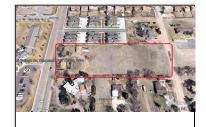

## **PROPERTY OVERVIEW**

**SF:** 116,305 ~ 2.67 Acres **PRICE:** \$635,000

Fantastic development opportunity off of College Drive just North of Dell Range. 2.67 Acres in a county pocket, consisting of two 1.3 acre parcels. Currently zoned MR. Perfect opportunity for twin-home, apartment, or small single family development. 21,000 + vehicles per day passing through College & Dell Range.