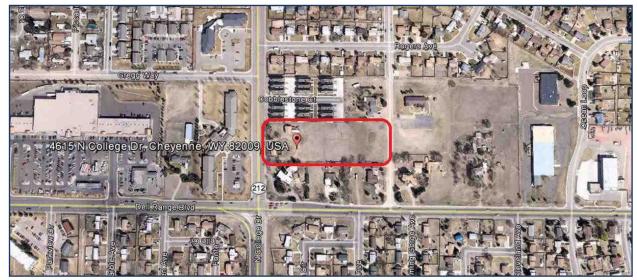

## **PROPERTY OVERVIEW**

**SF:** 116,305 ~ 2.67 Acres **PRICE:** \$635,000

Fantastic development opportunity off of College Drive just North of Dell Range. 2.67 Acres in a county pocket, consisting of two 1.3 acre parcels. Currently zoned MR. Perfect opportunity for twin-home, apartment, or small single family development. 21,000 + vehicles per day passing through College & Dell Range.

MLS# 69282 Status **Temp Active** Commercial Type Address 4615 N COLLEGE DR Unit#

City Cheyenne Zip 82009

Commercial/Industrial Class

Asking Price \$635,000

Parking Capacity 50 or More

Shared Parking No Stories Other

GENERAL

**DELL RANGE ADD** Subdivision

Lot Size 58370

**Business Name** Warehouse Sq Ft

Total Sq Ft 1068 # Stories

Listing Office 1 - Office Name and Phone Coldwell Banker, The

Property Exchange - Voice:

307-632-6481

Year Built 1961 2.67 Acreage

**FEATURES** 

Deed Transfer Building Type Other Building Other Roof Composition/Asphalt General Construction Other Utilites 115V Electricity, Septic by Warranty Inclusions **Building, Land** /Heat Tank, Well Proposed Cash,