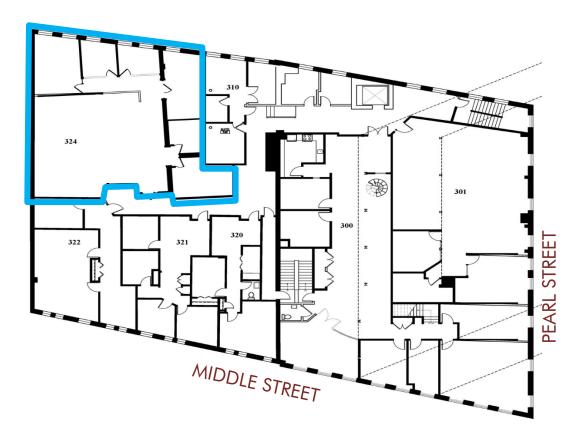

#### 3<sup>rd</sup> FLOOR

Suite 324

Currently leased but available as a sublease or direct lease