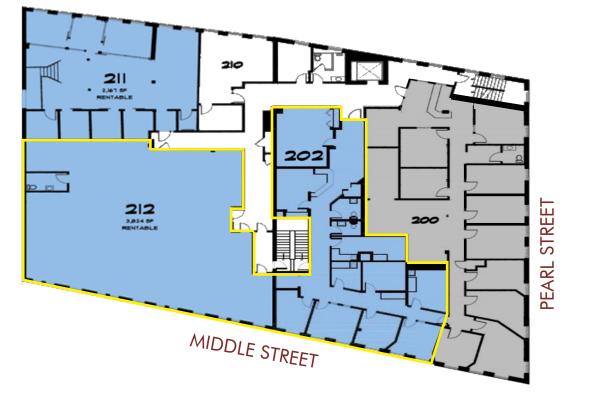

\*Currently leased but available as a sublease or direct lease

2<sup>nd</sup> FLOOR