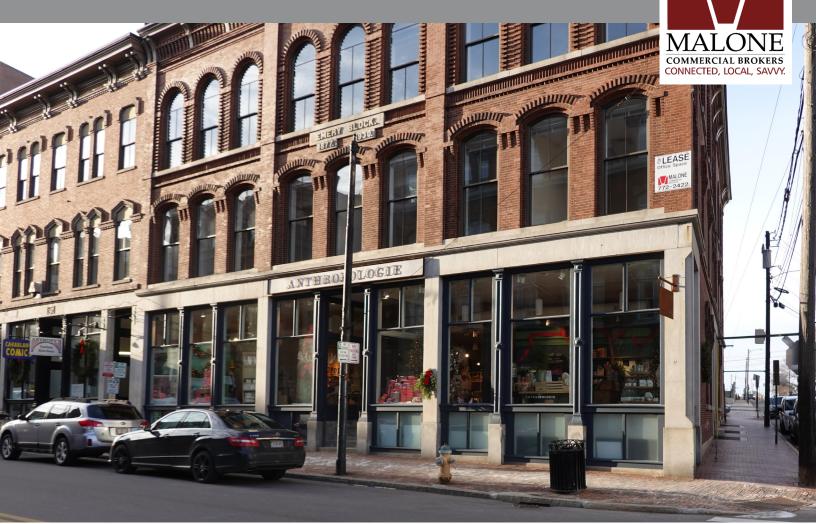

# **FOR LEASE | OLD PORT OFFICE SPACE** 66 Pearl Street | Portland, ME

#### **PROFESSIONAL OFFICE SUITES**

Second and third floor office suites available

Beautiful existing spaces with quality finishes and trim throughout, room for expansion and tenant build-out

Great location in the Middle Street retail corridor

Walking distance to all Old Port amenities, parking garages/lots, restaurants, banks, shops, City Hall and the courthouse complex