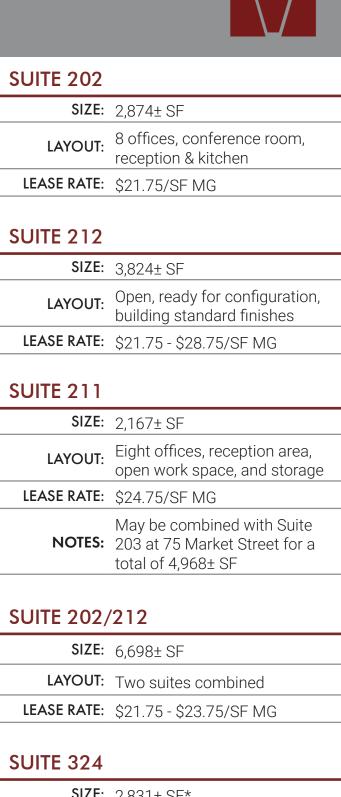

ROAD FRONTAGE: 138'±

**ZONING:** B3 - Downtown Business PAD - Pedestrian Activities Overlay

| SIZE:       | 2,831± SF*                                              |
|-------------|---------------------------------------------------------|
| LAYOUT:     | Six offices, conference room, reception & open area     |
| LEASE RATE: | \$21.75/SF MG (dependent on tenant improvements & term) |

\*Currently leased but available as a sublease or direct lease

2<sup>nd</sup> FLOOR

#### 3<sup>rd</sup> FLOOR

Suite 324

Currently leased but available as a sublease or direct lease