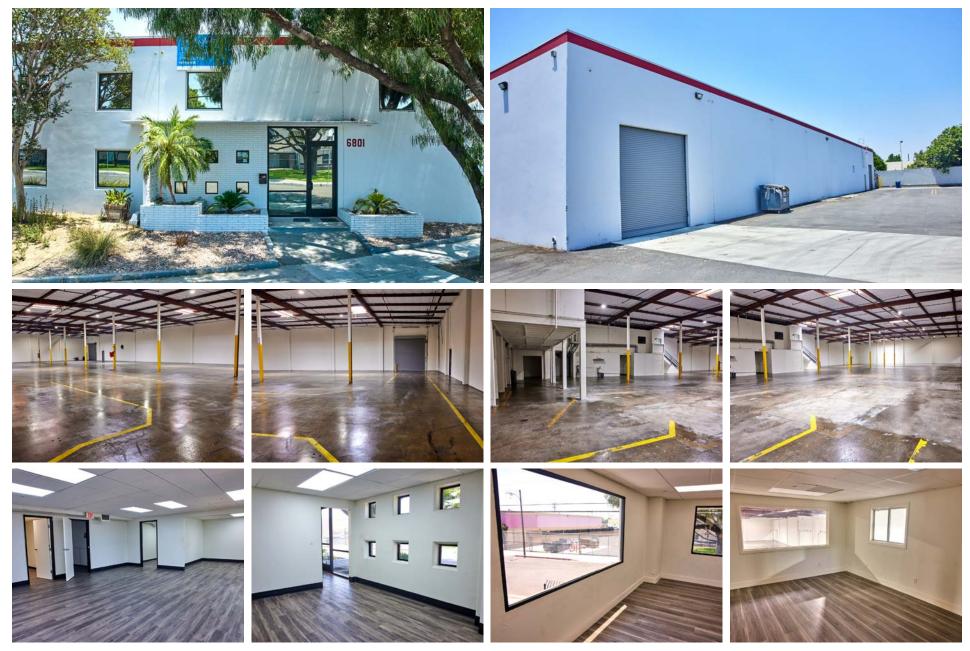

# 6801 Suva Street Bell Gardens, CA 90201

For Sale or Lease: 33,249 SF

**Freestanding Building** 

4,910 SF Well Appointed Two-Story Offices

**Fenced Yard** 

2 Dock High Positions (Via Shared Exterior Dock) 2 Ground Level Doors

**Heavy Power - 1000 Amps** 

18' Clearance

Fully Sprinklered

±50 Car Parking Stalls

The information contained herein has been obtained from sources deemed reliable but has not been verified and no guarantee, warranty or representation, either express or implied, is made with respect to such information. Terms of sale or lease and availability are subject to change or withdrawal without notice.