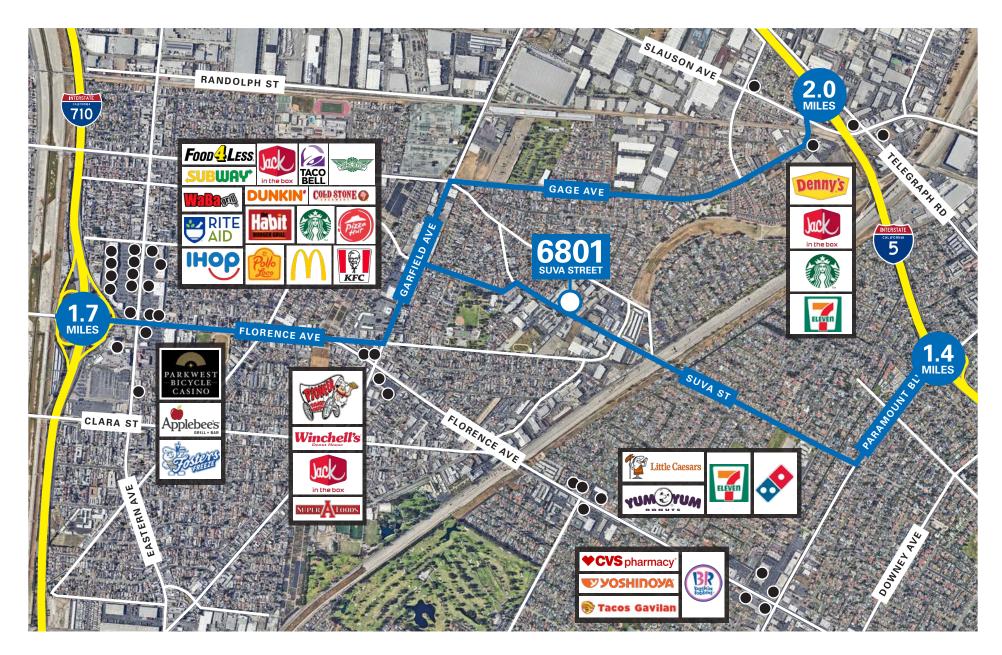

# 6801 Suva Street Bell Gardens, CA 90201

For Sale or Lease: 33,249 SF

**Freestanding Building** 

4,910 SF Well Appointed Two-Story Offices

**Fenced Yard** 

2 Dock High Positions (Via Shared Exterior Dock) 2 Ground Level Doors

**Heavy Power - 1000 Amps** 

18' Clearance

Fully Sprinklered

±50 Car Parking Stalls

The information contained herein has been obtained from sources deemed reliable but has not been verified and no guarantee, warranty or representation, either express or implied, is made with respect to such information. Terms of sale or lease and availability are subject to change or withdrawal without notice.