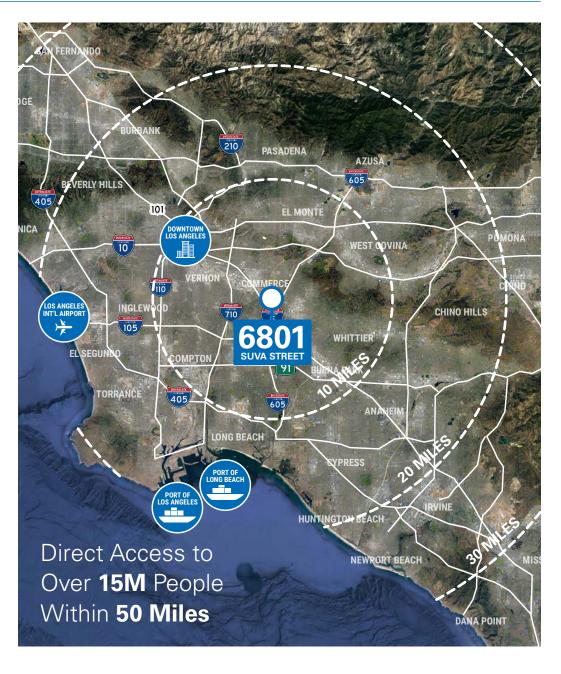

# 10 Miles DOWNTOWN LOS ANGELES

# 18 Miles PORTS OF LOS ANGELES / LONG BEACH

# 20 Miles LOS ANGELES INTERNATIONAL AIRPORT

CONTACT