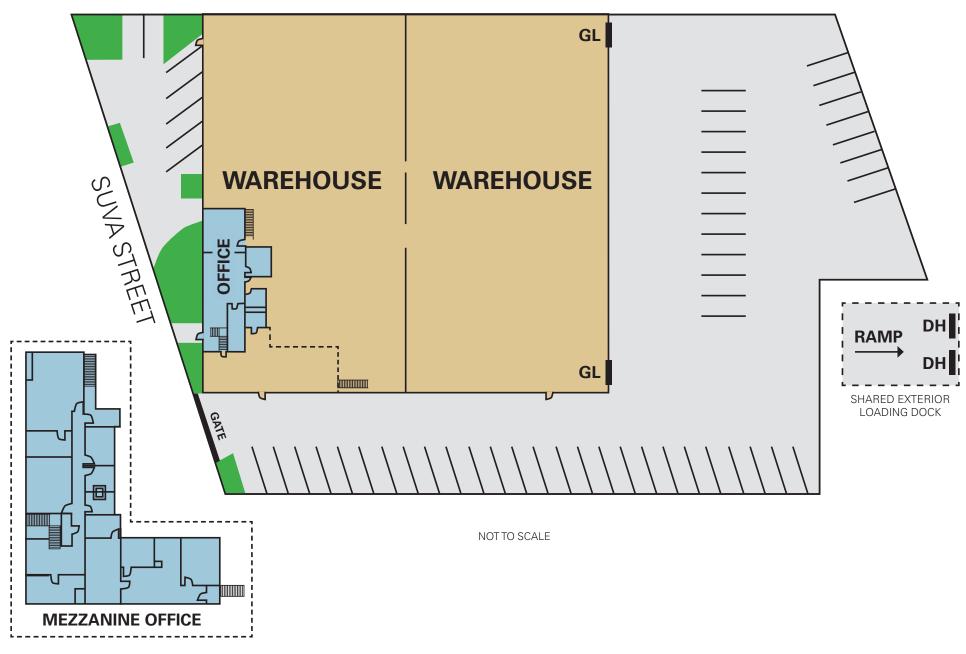

# 6801 Suva Street Bell Gardens, CA 90201

For Sale or Lease: 33,249 SF

**Freestanding Building** 

4,910 SF Well Appointed Two-Story Offices

**Fenced Yard** 

2 Dock High Positions (Via Shared Exterior Dock) 2 Ground Level Doors

**Heavy Power - 1000 Amps** 

18' Clearance

Fully Sprinklered

±50 Car Parking Stalls

The information contained herein has been obtained from sources deemed reliable but has not been verified and no guarantee, warranty or representation, either express or implied, is made with respect to such information. Terms of sale or lease and availability are subject to change or withdrawal without notice.