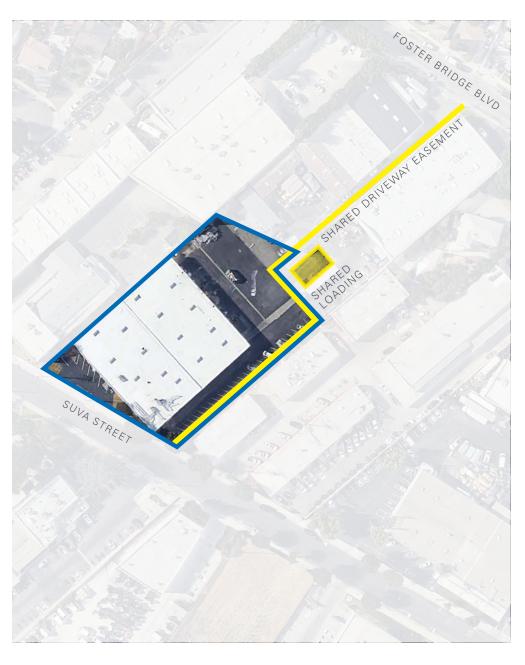

# 6801 Suva Street Bell Gardens, CA 90201

For Sale or Lease: 33,249 SF

**Freestanding Building** 

4,910 SF Well Appointed Two-Story Offices

**Fenced Yard** 

2 Dock High Positions (Via Shared Exterior Dock) 2 Ground Level Doors

**Heavy Power - 1000 Amps** 

18' Clearance

Fully Sprinklered

±50 Car Parking Stalls

The information contained herein has been obtained from sources deemed reliable but has not been verified and no guarantee, warranty or representation, either express or implied, is made with respect to such information. Terms of sale or lease and availability are subject to change or withdrawal without notice.