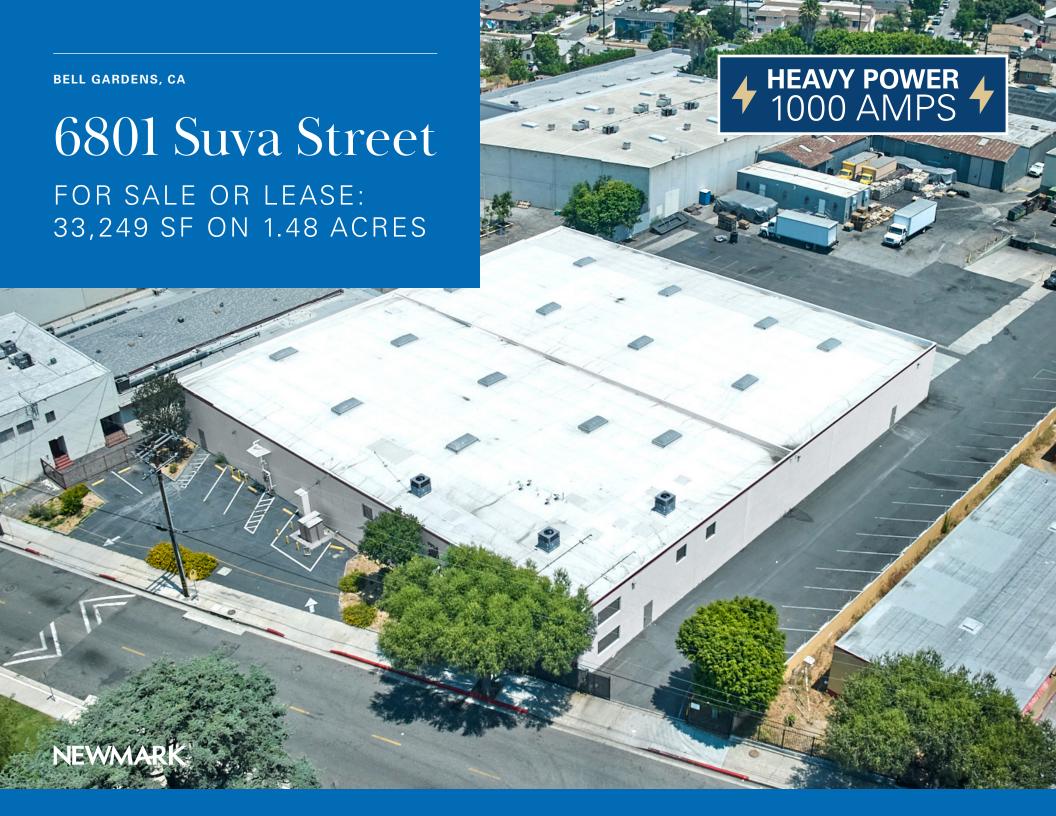

# 6801 Suva Street Bell Gardens, CA 90201

For Sale or Lease: 33,249 SF

**Freestanding Building** 

4,910 SF Well Appointed Two-Story Offices

**Fenced Yard** 

2 Dock High Positions (Via Shared Exterior Dock) 2 Ground Level Doors

**Heavy Power - 1000 Amps** 

18' Clearance

Fully Sprinklered

±50 Car Parking Stalls

The information contained herein has been obtained from sources deemed reliable but has not been verified and no guarantee, warranty or representation, either express or implied, is made with respect to such information. Terms of sale or lease and availability are subject to change or withdrawal without notice.