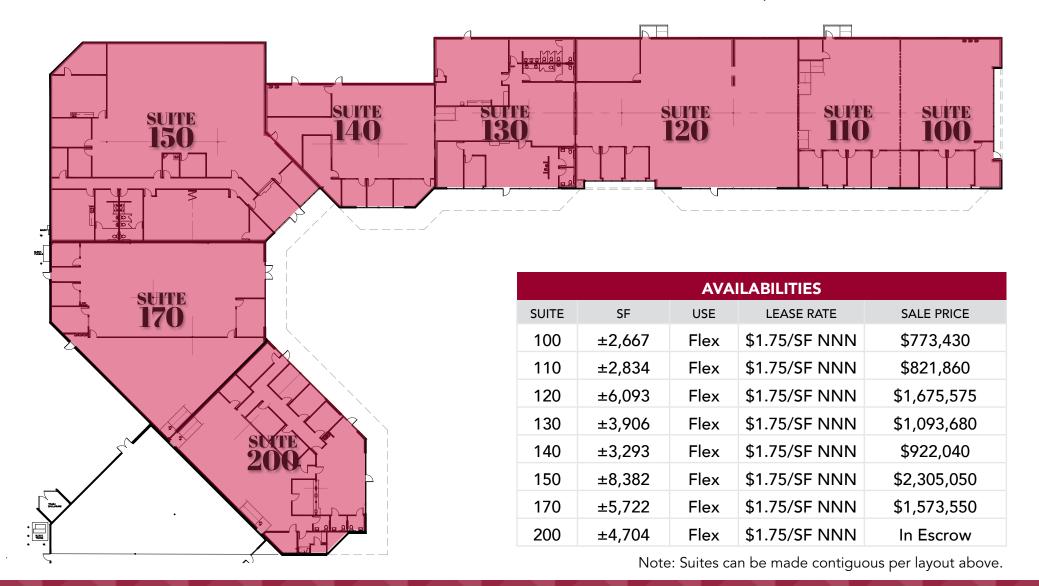

### Floor Plan & Availabilities

Up to ±37,601 RSF Available

**River Pointe** 

10769 Hole Ave., Riverside, CA 92505

LEE & ASSOCIATES
MUDGE TEAM \_\_\_\_\_\_
GOMMERCIAL REAL ESTATE ADVISORS

DAVE MUDGE, SIOR

951.276.3611 // DRE#: 01070762 DMUDGE@LEERIVERSIDE.COM **REID SISSON** 