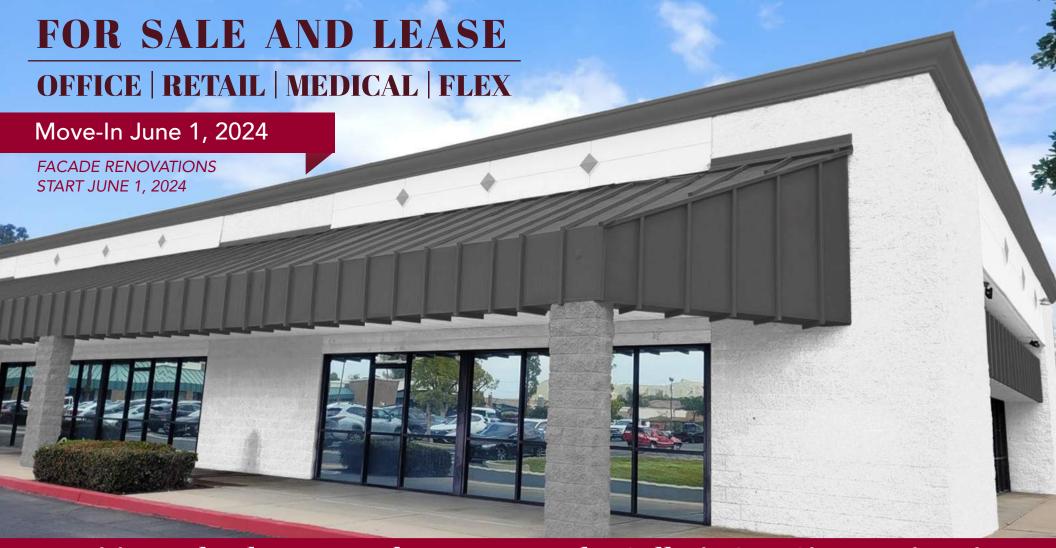

## **Property Highlights**

- ±37,601 SF neighborhood office/retail center undergoing exciting remodel with move-in June, 2024
- Small and large units available for lease and for sale (see availability on following page)
- Great zoning allows for office, retail, medical, and flex/light industrial
- Own your own commercial condo or lease
- 4 per 1,000 SF Parking Ratio
- Monument signage opportunities
- Walk to Ancho's Restaurant, a Riverside favorite since 1989
- Property located near Tyler Galleria in the heart of La Sierra neighborhood
- Future pad site also available for development
- Sale price and lease rate for individual units are on the following page