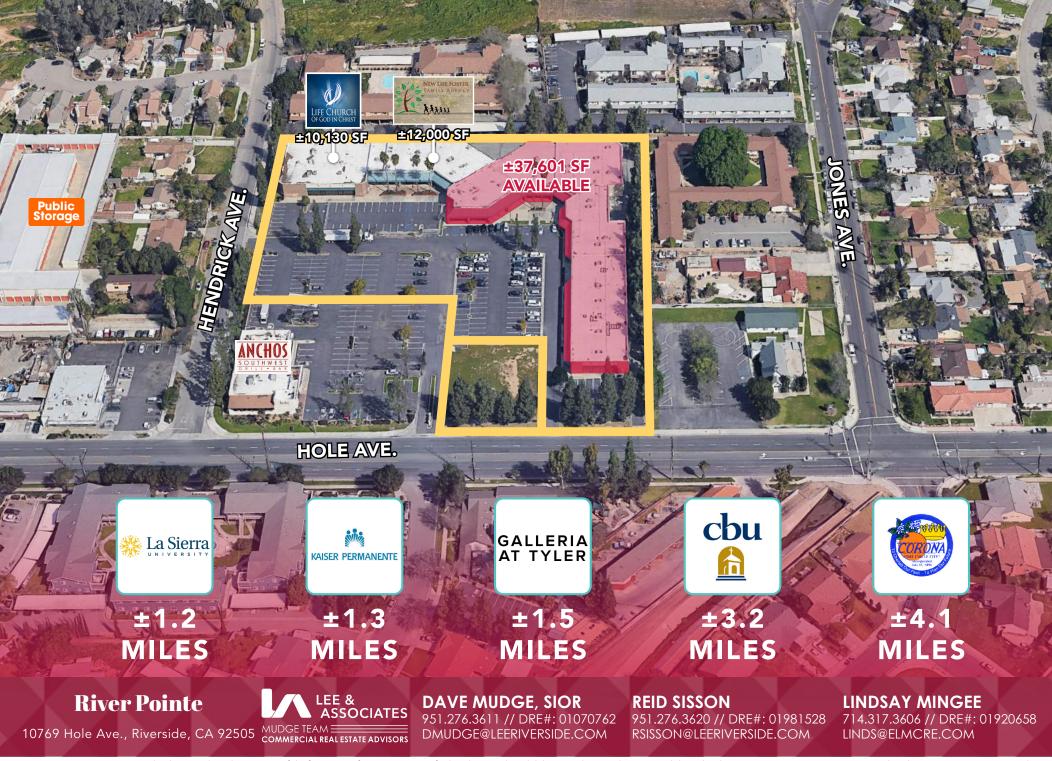

Exciting Redevelopment Underway Near Tyler Galleria & La Sierra University

## **Property Highlights**

- ±37,601 SF neighborhood office/retail center undergoing exciting remodel with move-in June, 2024
- Small and large units available for lease and for sale (see availability on following page)
- Great zoning allows for office, retail, medical, and flex/light industrial
- Own your own commercial condo or lease
- 4 per 1,000 SF Parking Ratio
- Monument signage opportunities
- Walk to Ancho's Restaurant, a Riverside favorite since 1989
- Property located near Tyler Galleria in the heart of La Sierra neighborhood
- Future pad site also available for development
- Sale price and lease rate for individual units are on the following page