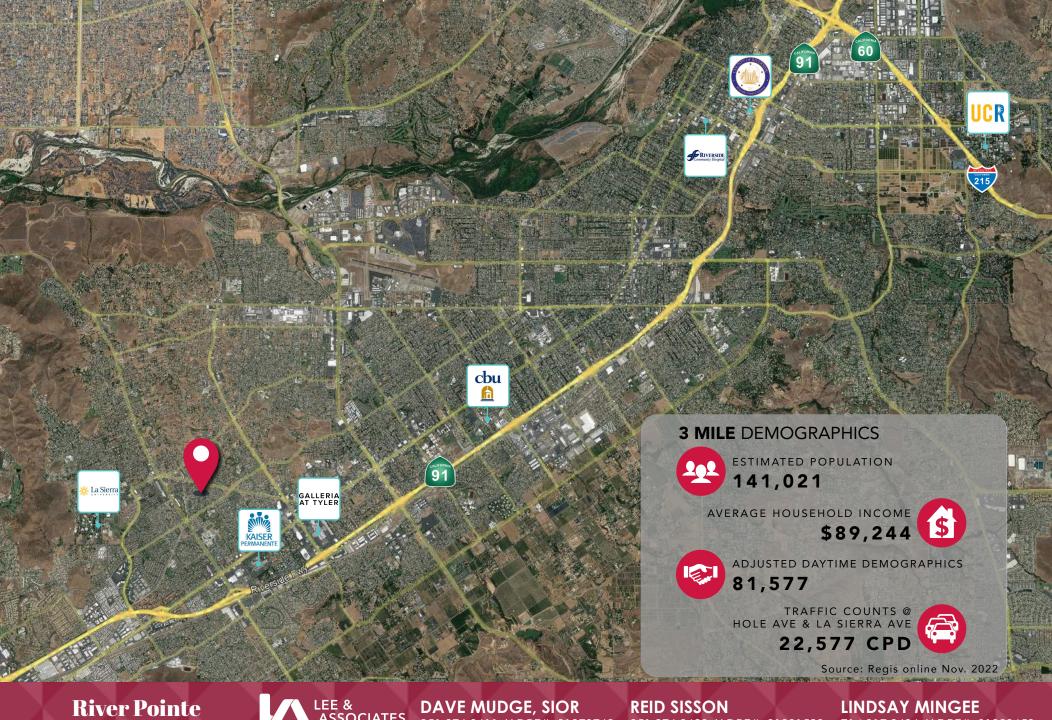

# River Pointe

10769 Hole Avenue, Riverside, CA 92505

DAVE MUDGE, SIOR

951.276.3611 // DRE#: 01070762 DMUDGE@LEERIVERSIDE.COM

## **Property Highlights**

- ±37,601 SF neighborhood office/retail center undergoing exciting remodel with move-in June, 2024
- Small and large units available for lease and for sale (see availability on following page)
- Great zoning allows for office, retail, medical, and flex/light industrial
- Own your own commercial condo or lease
- 4 per 1,000 SF Parking Ratio
- Monument signage opportunities
- Walk to Ancho's Restaurant, a Riverside favorite since 1989
- Property located near Tyler Galleria in the heart of La Sierra neighborhood
- Future pad site also available for development
- Sale price and lease rate for individual units are on the following page