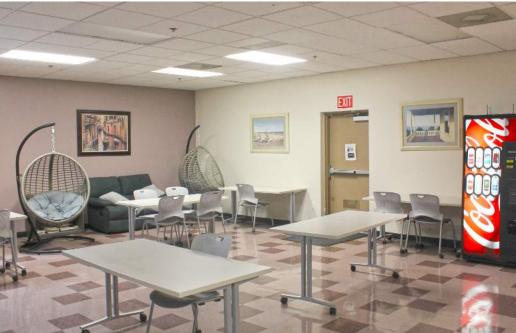

## **Property Highlights**

- ±37,601 SF neighborhood office/retail center undergoing exciting remodel with move-in June, 2024
- Small and large units available for lease and for sale (see availability on following page)
- Great zoning allows for office, retail, medical, and flex/light industrial
- Own your own commercial condo or lease
- 4 per 1,000 SF Parking Ratio
- Monument signage opportunities
- Walk to Ancho's Restaurant, a Riverside favorite since 1989
- Property located near Tyler Galleria in the heart of La Sierra neighborhood
- Future pad site also available for development
- Sale price and lease rate for individual units are on the following page