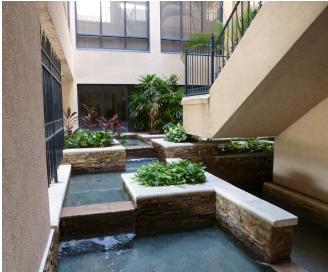

# Office Space For Lease







## **Phillips Place**

7575 Dr. Phillips Blvd. | Orlando, FL 32819

- 55,799 SF, three-story office building
- Excellent frontage, located on the corner of Dr. Phillips Blvd. and Hinson St., directly off of Sand Lake Rd.
- Water features throughout
- Ample free parking with covered executive reserved spaces
- Full time on-site maintenance and janitorial
- Easy access to I-4, International Drive, the Florida Turnpike, the 408 and the Beachline Expressway
- Close proximity to shopping centers, fine restaurants, financial institutions, hotels and world class entertainment
- Total space available: 3,143 RSF
- Rental rate: \$25.50/SF

**DARBY HOLD** T: 407-691-0505 dhold@holdthyssen.com

301 S. New York Ave. Suite 200 Winter Park, FL 32789





#### **PHOTOS**



#### **DEMOGRAPHICS**

| 2015                        | 1-mile    | 3-mile    | 5-mile   |
|-----------------------------|-----------|-----------|----------|
| Total Population            | 3,626     | 39,265    | 146,561  |
| 2000-2015 Population Change | 762       | 5,646     | 47,565   |
| Daytime Population          | 7,085     | 102,161   | 228,142  |
| Median Age                  | 42        | 42        | 35       |
| Median HH Income            | \$73,993  | \$67,219  | \$50,292 |
| Average HH Income           | \$108,187 | \$102,840 | \$79,920 |
| Per Capita Income           | \$44,934  | \$37,144  | \$29,600 |

Source: Loopnet 2016

#### **SPACES AVAILABLE**

| Suite | Size     | Lease Type   | Rate       | Date Available |
|-------|----------|--------------|