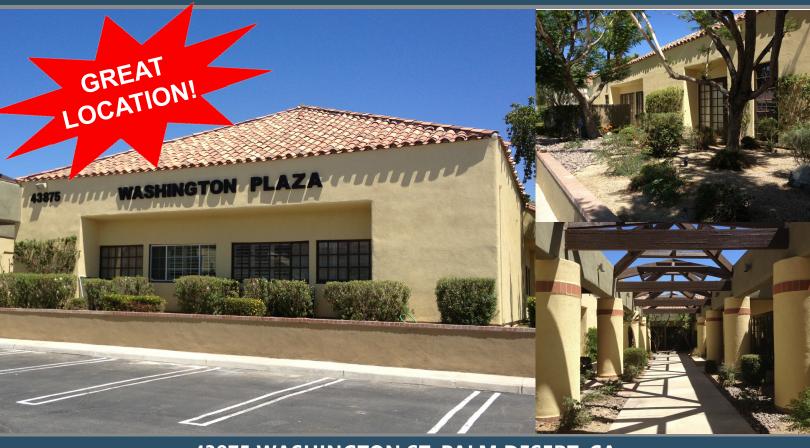

# 5,000 SF OFFICE FOR LEASE

WASHINGTON PLAZA

43875 WASHINGTON ST, PALM DESERT, CA

### **FEATURES**

- Located at one of the busiest intersections in the Coachella Valley
- Join La Quinta Compounding Pharmacy and other professional businesses
- Prominent location just north of Washington & Fred Waring;
  Traffic count: 36,776 cars/day
- Beautiful professional office campus
- Easy access to all Desert Areas