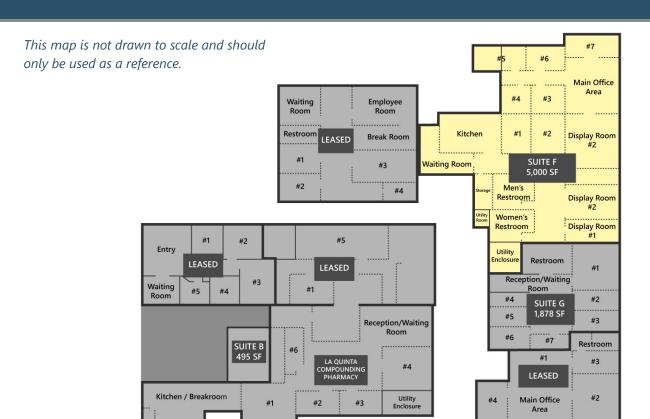

**APN:** 637-340-037

Zoning: OP (Office Professional)Parking Spaces: 34 & 2 accessible

■ **Year Built:** 1989

Comments: Site consists of two single-story buildings.
 There is one suite available for lease located in Building "B" (see right)

| AVAILABLE SUITES |          |           |               |                |
|------------------|----------|-----------|---------------|----------------|
| Suite #          | Size     | Price/SF  | Monthly Rent  | Date Available |
| F                | 5,000 SF | \$1.30/SF | \$6,500/mo MG | Now            |