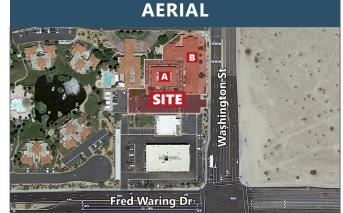

### WASHINGTON PLAZA

BUILDING "A" BUILDING "B"

#### SITE AMENITIES

 Location: The property is located at the west side of Washington St, just north of Fred Waring Drive in Palm Desert, CA

Building "B" Size: 9,978 SF

Current Use: Multi-tenant Office Suites