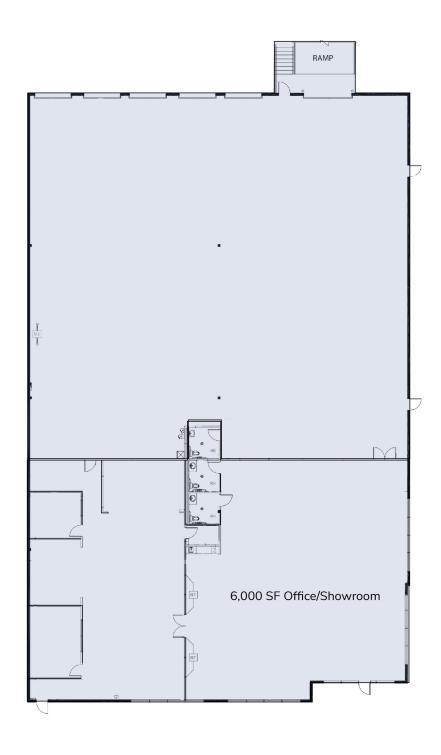

## OVERVIEW

- 16,169 SF total
- Approx. 6,000 SF office/showroom
- 24' clear height
- 5 dock doors
- 1 ramp
- ESFR sprinklers
- Direct visibility to Belt Line Road & State Highway 114