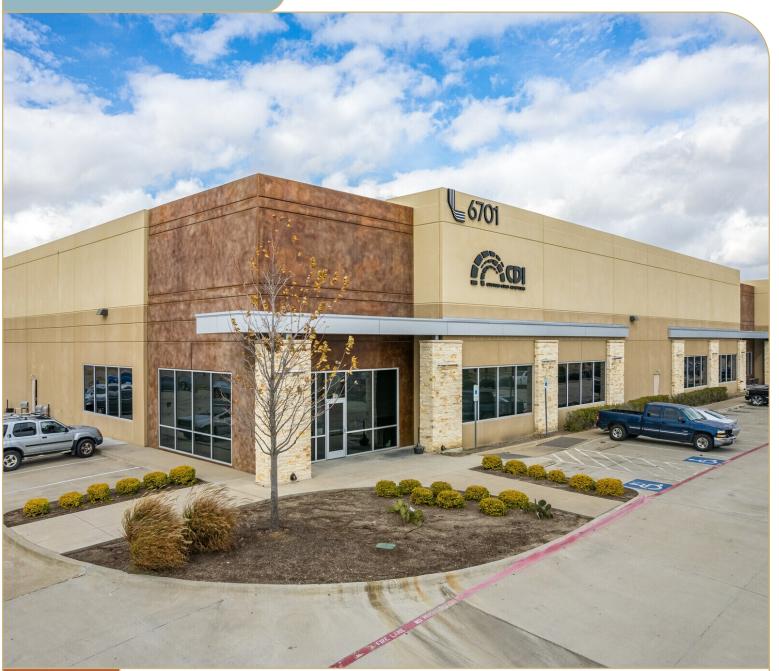

## PARC 114 | BUILDING 8

6701 N Belt Line Road, Suite 120, Irving, TX 75063

## OVERVIEW

- 16,169 SF total
- Approx. 6,000 SF office/showroom
- 24' clear height
- 5 dock doors
- 1 ramp
- ESFR sprinklers
- Direct visibility to Belt Line Road & State Highway 114