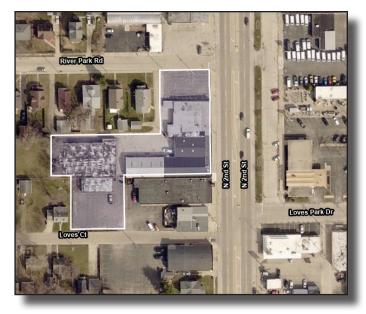

## PROPERTY HIGHLIGHTS

Asking Price: Call For Details

Office Building Size: 15,009SF

Storage Building Size: 10,754SF

Land Size: 55,060SF

Available For Lease: 15,009SF

Asking Lease Rate: \$12/SF/YR

Lease Type: NNN

Year Built: 1961

Zoning: CR

County: Winnebago

Real Estate Taxes: \$20,918.68

Parcel ID: 11-01-476-018