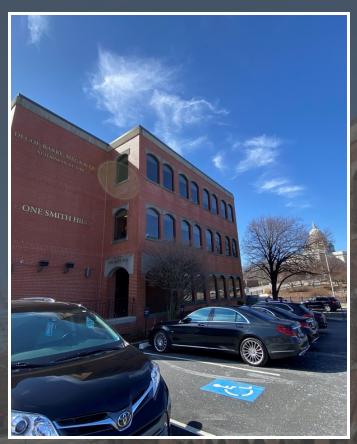

# ONE SMITH HILL

One Smith Hill, Providence, RI 02903

### **LOCATION DESCRIPTION**

A signature office building, One Smith Hill is located at the intersection of North Main Street and Smith Hill in Providence. It is one block from the State House and offers easy access to downtown Providence and Route 95.