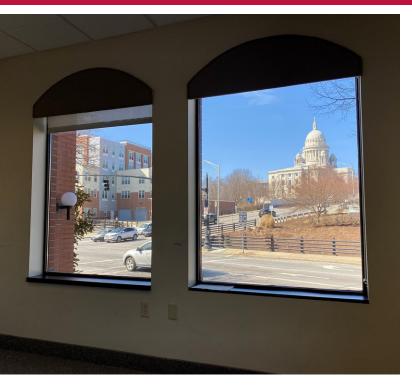

### **PROPERTY DESCRIPTION**

This 3,893 SF corner office suite offers windows on 3 sides with plenty of natural light and views of the State House. Current build out offers perimeter offices, a bright bull pen area and a kitchenette with water. Lease includes 3 parking spots on site with additional parking available for lease just across the street.