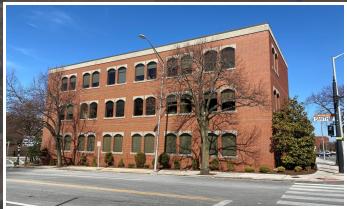

# ONE SMITH HILL

One Smith Hill, Providence, RI 02903

### **PROPERTY DESCRIPTION**

This 3,893 SF corner office suite offers windows on 3 sides with plenty of natural light and views of the State House. Current build out offers perimeter offices, a bright bull pen area and a kitchenette with water. Lease includes 3 parking spots on site with additional parking available for lease just across the street.