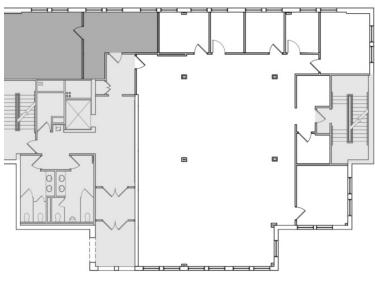

### **PROPERTY DESCRIPTION**

This 3,893 SF corner office suite offers windows on 3 sides with plenty of natural light and views of the State House. Current build out offers perimeter offices, a bright bull pen area and a kitchenette with water. Lease includes 3 parking spots on site with additional parking available for lease just across the street.

### **OFFERING SUMMARY**

| Lease Rate:    | \$19.50 SF/yr (plus utilities) |
|----------------|--------------------------------|
| Available SF:  | 3,893 SF                       |
| Building Size: | 16,812 SF                      |