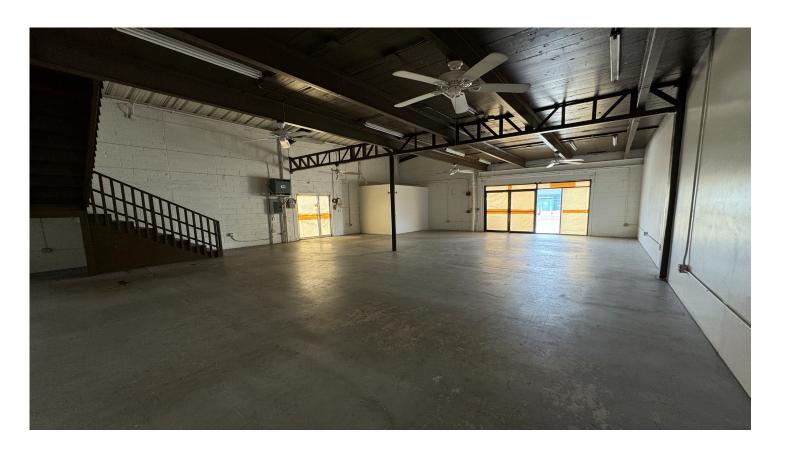

## Sand Island Center 111 Sand Island Access Rd

Unit R-22B

111 Sand Island Access Rd, Unit R-22B Honolulu, HI 96819 www.cbre.com/hawaii

1,200

**Square Footage** 

\$1.00

Base Rent SF/Month

\$1.37

## **Property Information**

- AVAILABLE IMMEDIATLEY
- Storage rooms
- Office
- Two (2) Parking Stalls
- Secure location (On-site security)
- Container loading area
- Convenient location
- Easy access to H-1, Nimitz, airport and downtown