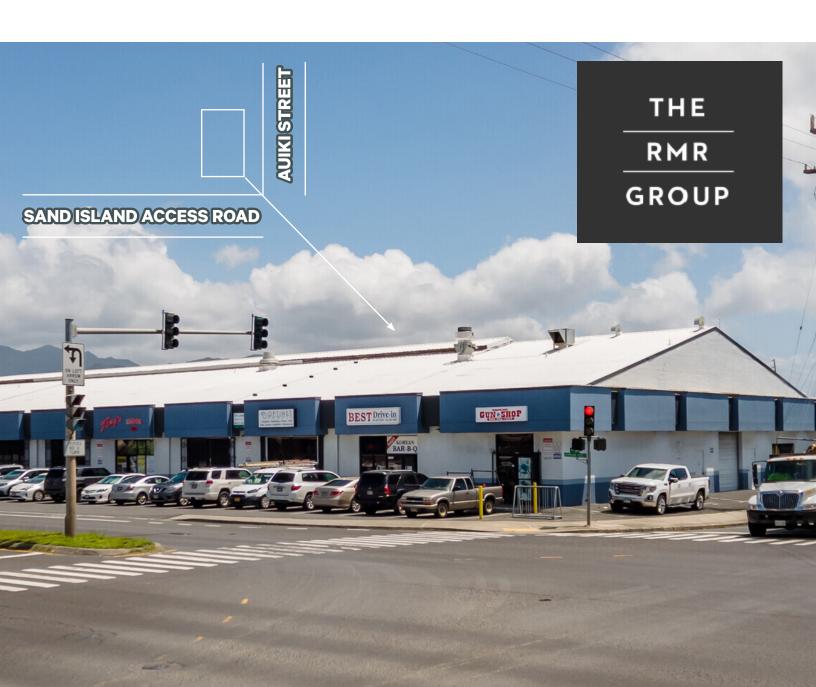

## Sand Island Center 111 Sand Island Access Rd

Unit R-22B

111 Sand Island Access Rd, Unit R-22B Honolulu, HI 96819 www.cbre.com/hawaii

1,200

**Square Footage** 

\$1.00

Base Rent SF/Month

\$1.37

## **Property Information**

- AVAILABLE IMMEDIATLEY
- Storage rooms
- Office
- Two (2) Parking Stalls
- Secure location (On-site security)
- Container loading area
- Convenient location
- Easy access to H-1, Nimitz, airport and downtown