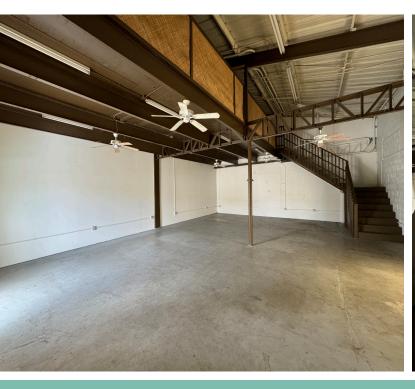

## Sand Island Center 111 Sand Island Access Rd

Unit R-22B

111 Sand Island Access Rd, Unit R-22B Honolulu, HI 96819 www.cbre.com/hawaii

1,200

**Square Footage** 

\$1.00

Base Rent SF/Month

\$1.37

## **Property Information**

- AVAILABLE IMMEDIATLEY
- Storage rooms
- Office
- Two (2) Parking Stalls
- Secure location (On-site security)
- Container loading area
- Convenient location
- Easy access to H-1, Nimitz, airport and downtown