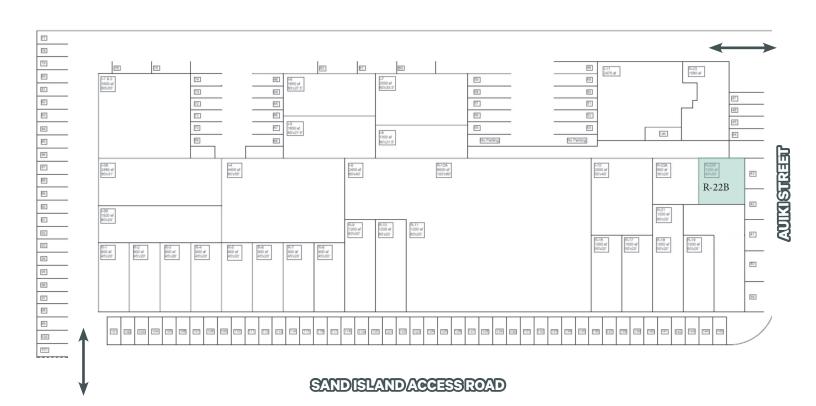

## Sand Island Center 111 Sand Island Access Rd

Unit R-22B

111 Sand Island Access Rd, Unit R-22B Honolulu, HI 96819 www.cbre.com/hawaii

1,200

**Square Footage** 

\$1.00

Base Rent SF/Month

\$1.37

## **Property Information**

- AVAILABLE IMMEDIATLEY
- Storage rooms
- Office
- Two (2) Parking Stalls
- Secure location (On-site security)
- Container loading area
- Convenient location
- Easy access to H-1, Nimitz, airport and downtown