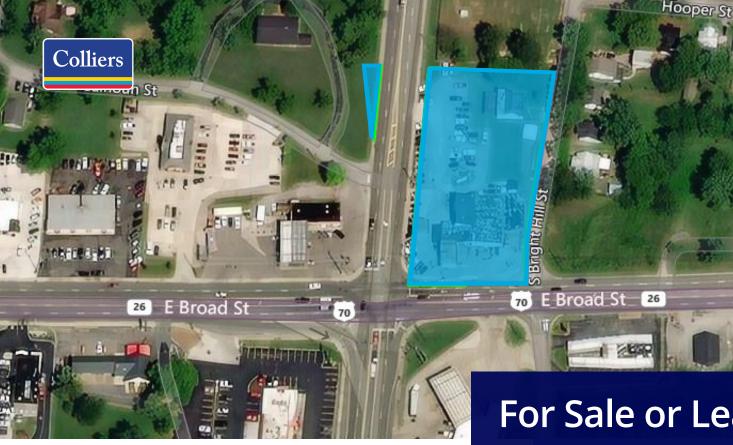

# 200 East Broad Street Smithville, TN 37166

- > ±1.3 acres (build-to-suit options considered)
- > The owner will consider dividing
- > Exceptional corner lot at the busiest intersection in the county
- > Signalized intersection at the corner of Highway 56 and Highway 70
- > 175' road frontage on Highway 70; 320' road frontage on Highway 56
- > C-stores and gas stations are restricted
- > Perfect for QSR or hotel
- > Located in an Opportunity Zone
- Traffic counts in excess of 13,700 VPD on East Broad Street and 12,200 on South Congress Boulevard
- > Center Hill Lake attracts over 3,000,000 annually
- > The Smithville Jamboree ranks in "Top 20 Events in the Southeast"

# For Sale or Lease 200 East Broad St Smithville, TN 37166