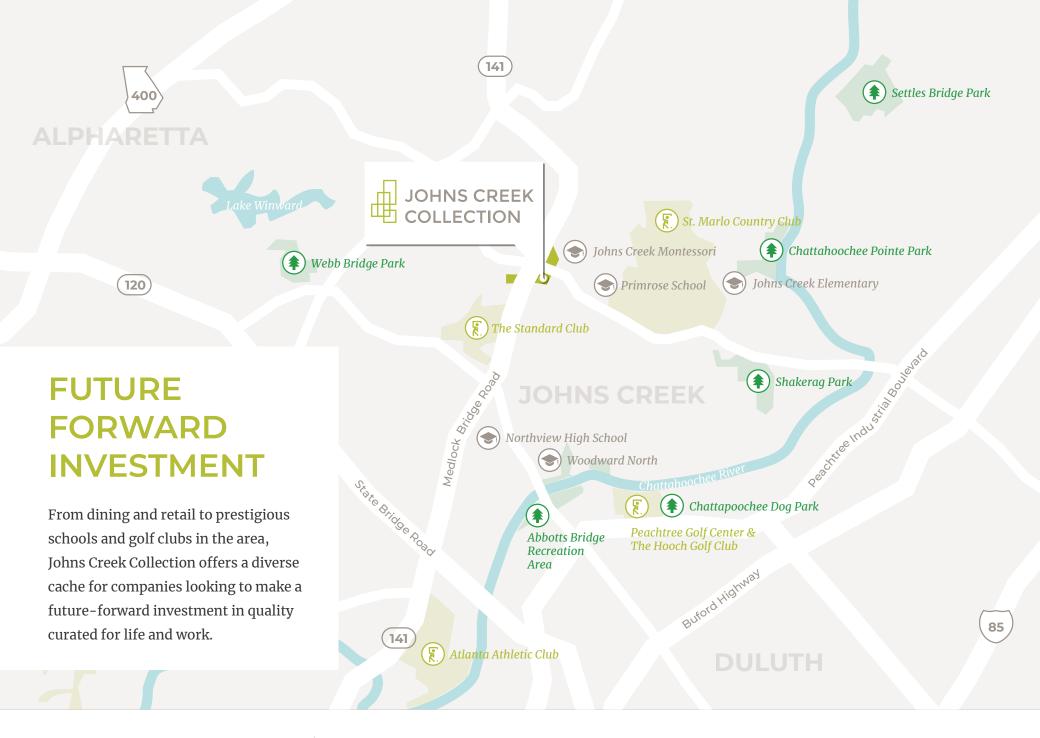

### LOCAL CONVENIENCES, CONNECTED COMMUNITY

Driven by the City of Johns Creek's master plan, tenants will enjoy walks along the trail system to new hotels and boutique, casual and fine dining options.