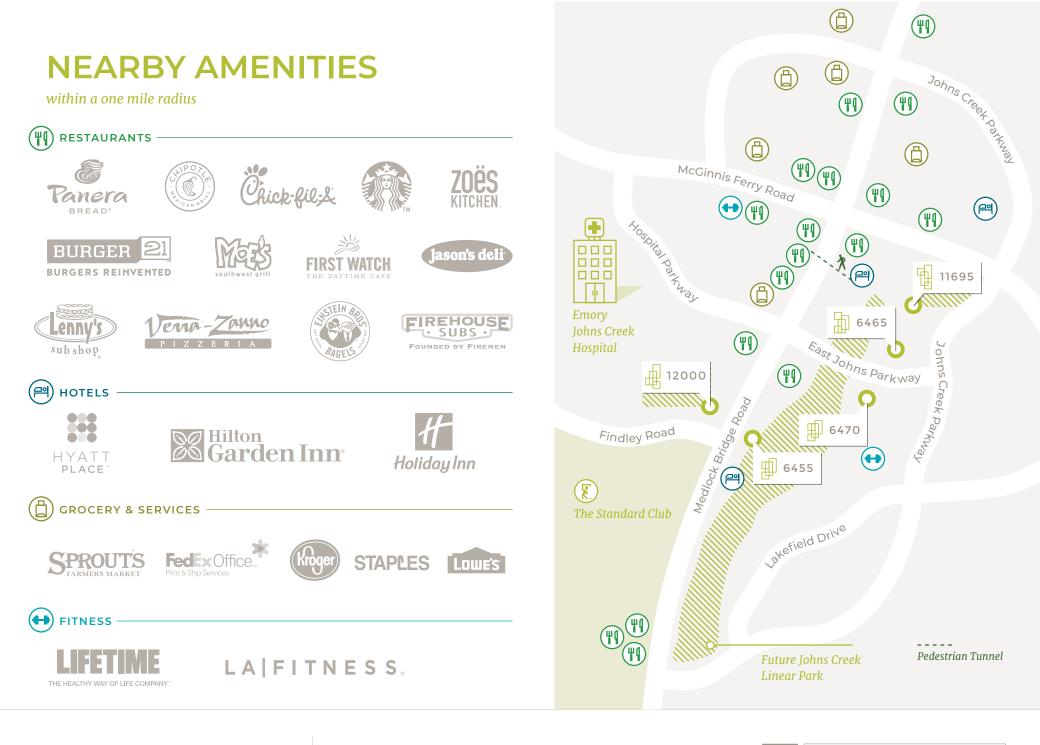

### LOCAL CONVENIENCES, CONNECTED COMMUNITY

Driven by the City of Johns Creek's master plan, tenants will enjoy walks along the trail system to new hotels and boutique, casual and fine dining options.