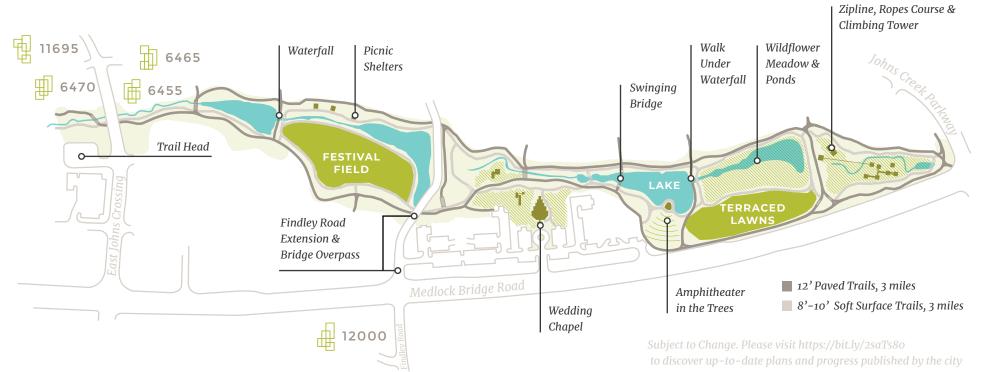

### LOCAL CONVENIENCES, CONNECTED COMMUNITY

Driven by the City of Johns Creek's master plan, tenants will enjoy walks along the trail system to new hotels and boutique, casual and fine dining options.

#### FUTURE JOHNS CREEK LINEAR PARK

 Over 6 miles of walking trails, bridges, and scenic landscaping

 Festival field, terraced lawns and outdoor amphitheater

Paths that lead to walk under waterfalls

Ziplining, ropes courses and climbing tower

 Opportunities for team-building outings and company events