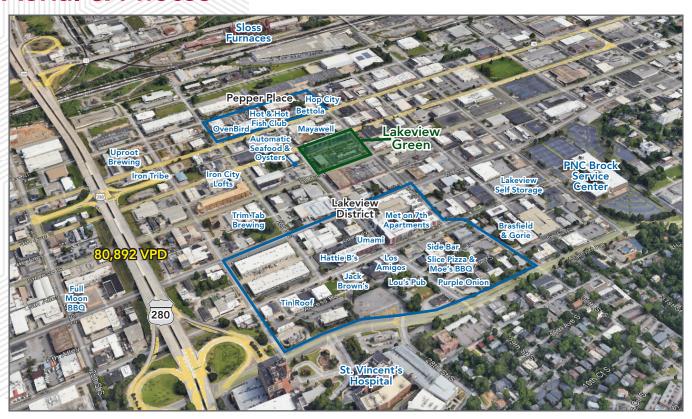

#### **Aerial & Photos**

**FOR LEASE** 

Benjamin Hendrix bhendrix@retailspecialists.com 256.794.9836

David Ashford, CCIM dashford@retailspecialists.com 205.999.6552

### **Property Highlights**

- Retail opportunity in the heart of downtown Birmingham near multiple breweries and highend restaurants
- Available: 1,900, 7,500 & 8,877 SF spaces
- Join Hi-Wire, HOTWORX, Image Studio Salon & Prime Champagne!
- 100,000+ combined traffic count (4th Ave., 3rd Ave. & Red Mountain Expressway)
- Ground floor retail with 118 luxury apartments located above
- Green space featuring lazy river, fire pits & gardens