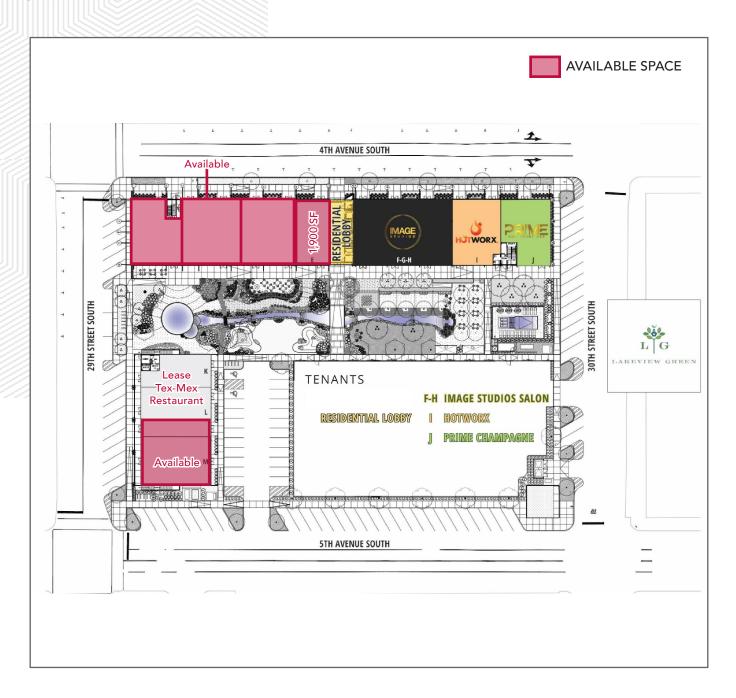

### Site Plan

**FOR LEASE** 

Benjamin Hendrix bhendrix@retailspecialists.com 256.794.9836

David Ashford, CCIM dashford@retailspecialists.com 205.999.6552

### **Property Highlights**

- Retail opportunity in the heart of downtown Birmingham near multiple breweries and highend restaurants
- Available: 1,900, 7,500 & 8,877 SF spaces
- Join Hi-Wire, HOTWORX, Image Studio Salon & Prime Champagne!
- 100,000+ combined traffic count (4th Ave., 3rd Ave. & Red Mountain Expressway)
- Ground floor retail with 118 luxury apartments located above
- Green space featuring lazy river, fire pits & gardens