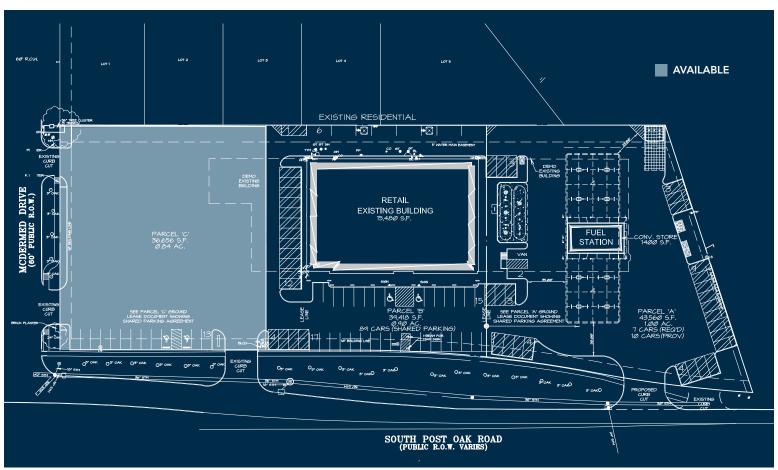

The Colonial South Shopping Center is located at the southeast corner of South Post Oak McDermed Street just south of West Bellfort at 10431 South Post Oak. Adjacent to the existing 35,000-square-foot property, there is a .84-acre site available to ground lease or build-to-suit. The property is in an ideal location for businesses looking for a strong population demographic, with more than 450,000 people located within a 5-mile radius. In addition, Colonial South Center offers quick access to the 610 Loop, situated less than a mile north, and Highway 90 to the south. The property is located within 15 minutes of major employment centers, including: the Galleria, Greenway Plaza, the Texas Medical Center and Reliant Park. There are several retail centers in the area, including the Kroger directly across the property on S Post Oak, creating a strong retail environment.