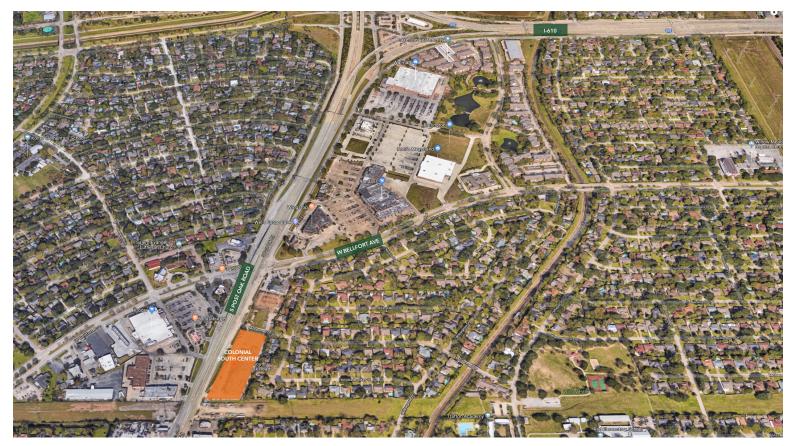

The Colonial South Shopping Center is located at the southeast corner of South Post Oak McDermed Street just south of West Bellfort at 10431 South Post Oak. Adjacent to the existing 35,000-square-foot property, there is a .84-acre site available to ground lease or build-to-suit. The property is in an ideal location for businesses looking for a strong population demographic, with more than 450,000 people located within a 5-mile radius. In addition, Colonial South Center offers quick access to the 610 Loop, situated less than a mile north, and Highway 90 to the south. The property is located within 15 minutes of major employment centers, including: the Galleria, Greenway Plaza, the Texas Medical Center and Reliant Park. There are several retail centers in the area, including the Kroger directly across the property on S Post Oak, creating a strong retail environment.