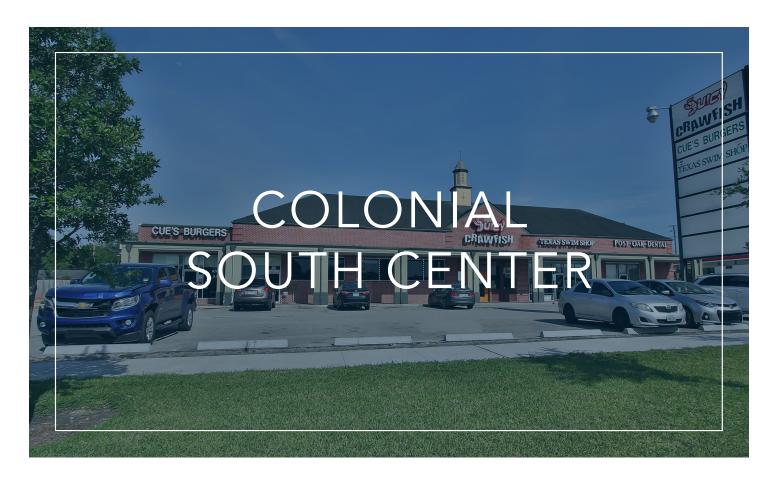

The Colonial South Shopping Center is located at the southeast corner of South Post Oak McDermed Street just south of West Bellfort at 10431 South Post Oak. Adjacent to the existing 35,000-square-foot property, there is a .84-acre site available to ground lease or build-to-suit. The property is in an ideal location for businesses looking for a strong population demographic, with more than 450,000 people located within a 5-mile radius. In addition, Colonial South Center offers quick access to the 610 Loop, situated less than a mile north, and Highway 90 to the south. The property is located within 15 minutes of major employment centers, including: the Galleria, Greenway Plaza, the Texas Medical Center and Reliant Park. There are several retail centers in the area, including the Kroger directly across the property on S Post Oak, creating a strong retail environment.