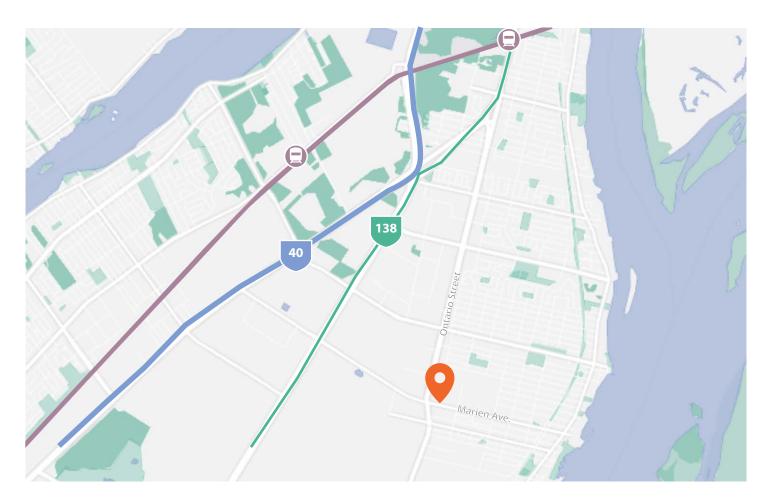

### Location

9-minute drive-time to Highway 40

1-minute walk from bus line (86) and 2-minute walk from bus line (187)

Key sector with high potential development for industrial companies

Daytime population 259,052 in an 8 km radius