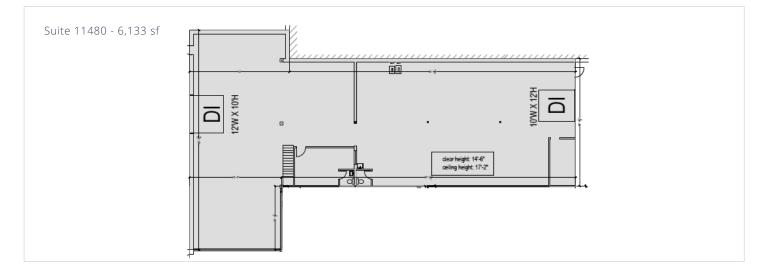

## **Option 2 details**

465, 11460, 11470 and 11480

Total area : 23,224 sf Office: 500 sf - warehouse: 22,724 sf

Clear height: 16'

Mezzanine space

5 drive-in doors (2: 10' x 12', 1: 12'x10', 1: 12'x12', 1: 10'x10')

2 loading docks <sup>(8'x8')</sup>

Multiple configurations available Up to 23,224 sf

avisonyoung.ca