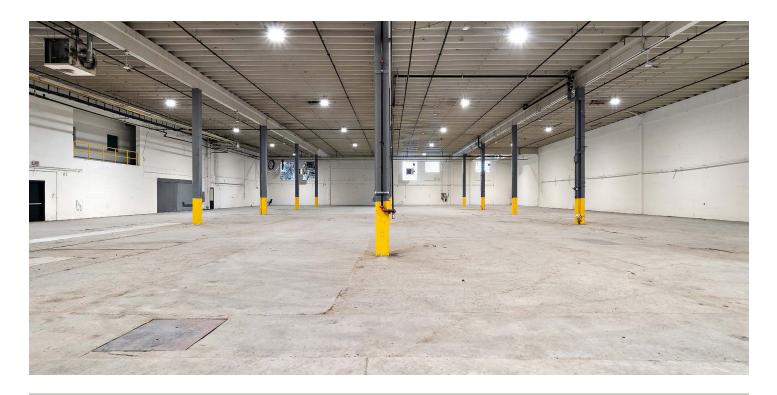

## **Option 2 details**

465, 11460, 11470 and 11480

Total area : 23,224 sf Office: 500 sf - warehouse: 22,724 sf

Clear height: 16'

Mezzanine space

5 drive-in doors (2: 10' x 12', 1: 12'x10', 1: 12'x12', 1: 10'x10')

2 loading docks <sup>(8'x8')</sup>

Multiple configurations available Up to 23,224 sf

avisonyoung.ca