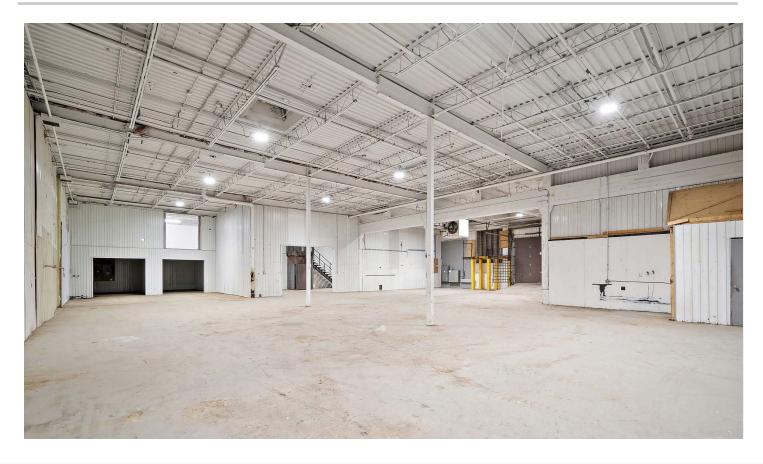

## **Option 1 details**

Suites: 435, 415

| ♠ | 77 |            |
|---|----|------------|
| Ľ |    | 1          |
| r |    |            |
|   |    | <b>~</b> 1 |
|   |    | -          |
|   |    |            |

Total area : 31,988 sf Option to include 3,500 sf of office

Clear height: 21'2" and 22'7"

Mezzanine space with small office space

2 loading docks (10'x12')

1 drive-in door (12'x14')

Avi Cohen Associate, Real Estate Broker +1 514 827 2212 avi.cohen@avisonyoung.com