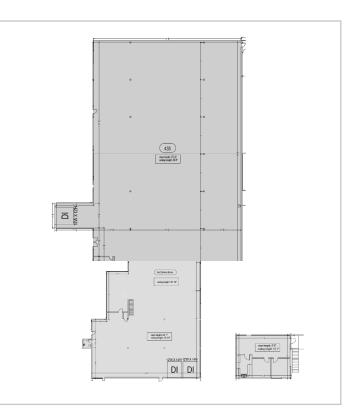

## **Option 1 details**

Suites: 435, 415

| ♠ | 77 |            |
|---|----|------------|
| Ľ |    | 1          |
| r |    |            |
|   |    | <b>~</b> 1 |
|   |    | -          |
|   |    |            |

Total area : 31,988 sf Option to include 3,500 sf of office

Clear height: 21'2" and 22'7"

Mezzanine space with small office space

2 loading docks (10'x12')

1 drive-in door (12'x14')

Avi Cohen Associate, Real Estate Broker +1 514 827 2212 avi.cohen@avisonyoung.com