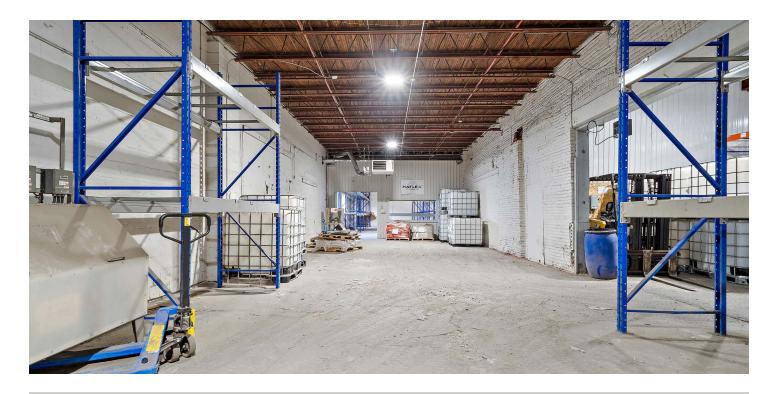

## **Option 2 details**

465, 11460, 11470 and 11480

Total area : 23,224 sf Office: 500 sf - warehouse: 22,724 sf

Clear height: 16'

Mezzanine space

5 drive-in doors (2: 10' x 12', 1: 12'x10', 1: 12'x12', 1: 10'x10')

2 loading docks <sup>(8'x8')</sup>

Multiple configurations available Up to 23,224 sf

avisonyoung.ca