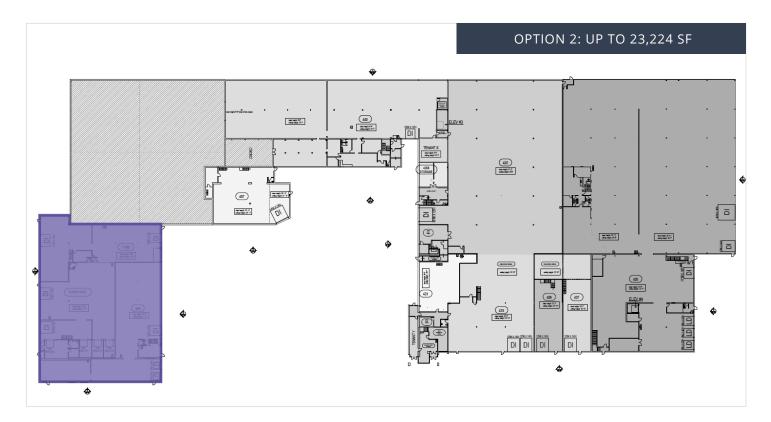

## **Option 2 details**

465, 11460, 11470 and 11480

Total area : 23,224 sf Office: 500 sf - warehouse: 22,724 sf

Clear height: 16'

Mezzanine space

5 drive-in doors (2: 10' x 12', 1: 12'x10', 1: 12'x12', 1: 10'x10')

2 loading docks <sup>(8'x8')</sup>

Multiple configurations available Up to 23,224 sf

avisonyoung.ca