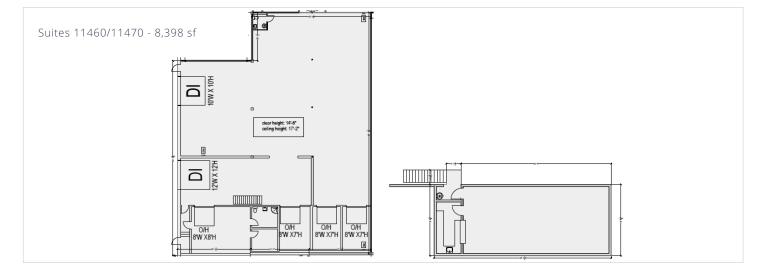

## **Option 2 details**

465, 11460, 11470 and 11480

Total area : 23,224 sf Office: 500 sf - warehouse: 22,724 sf

Clear height: 16'

Mezzanine space

5 drive-in doors (2: 10' x 12', 1: 12'x10', 1: 12'x12', 1: 10'x10')

2 loading docks <sup>(8'x8')</sup>

Multiple configurations available Up to 23,224 sf

avisonyoung.ca