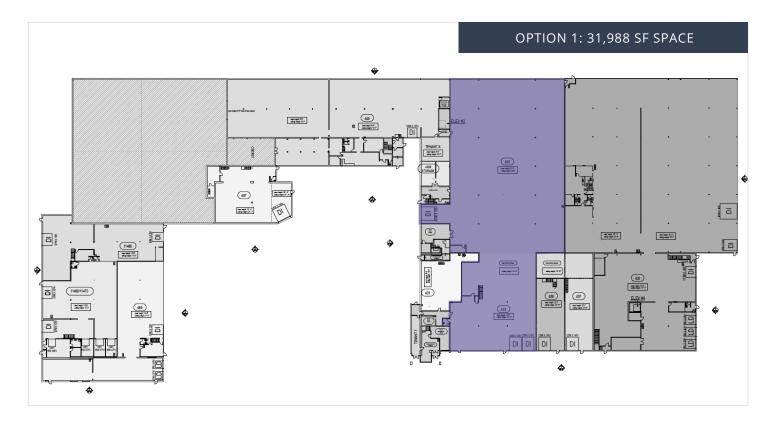

## **Option 1 details**

Suites: 435, 415

| ♠ | 77 |            |
|---|----|------------|
| Ľ |    | 1          |
| r |    |            |
|   |    | <b>~</b> 1 |
|   |    | -          |
|   |    |            |

Total area : 31,988 sf Option to include 3,500 sf of office

Clear height: 21'2" and 22'7"

Mezzanine space with small office space

2 loading docks (10'x12')

1 drive-in door (12'x14')

Avi Cohen Associate, Real Estate Broker +1 514 827 2212 avi.cohen@avisonyoung.com