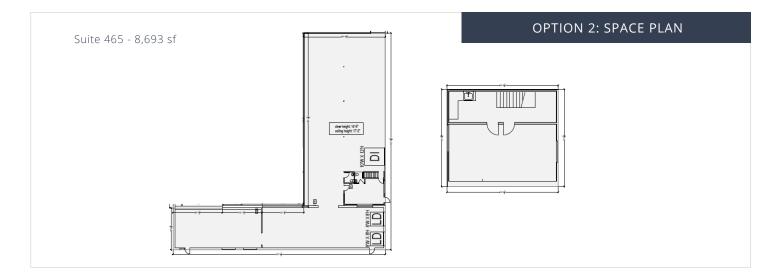

## **Option 2 details**

465, 11460, 11470 and 11480

Total area : 23,224 sf Office: 500 sf - warehouse: 22,724 sf

Clear height: 16'

Mezzanine space

5 drive-in doors (2: 10' x 12', 1: 12'x10', 1: 12'x12', 1: 10'x10')

2 loading docks <sup>(8'x8')</sup>

Multiple configurations available Up to 23,224 sf

avisonyoung.ca