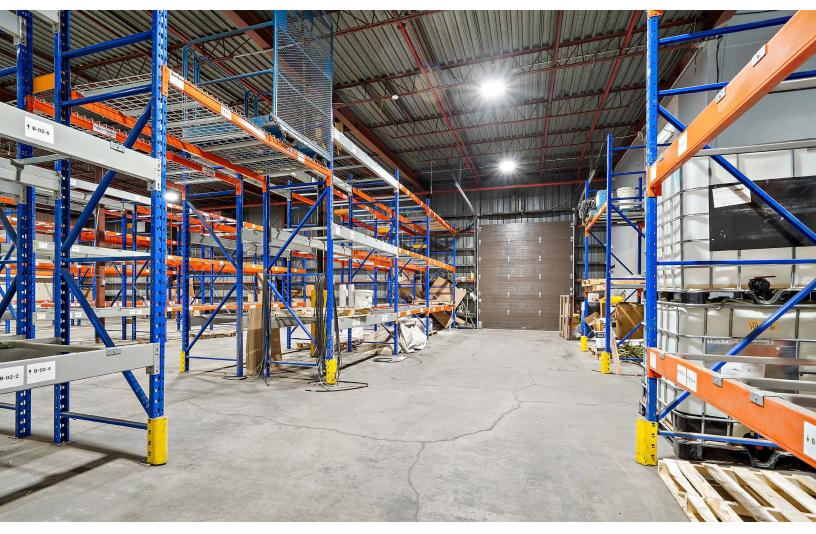

## **Option 1 details**

Suites: 435, 415

| ♠ | 77 |            |
|---|----|------------|
| Ľ |    | 1          |
| r |    |            |
|   |    | <b>~</b> 1 |
|   |    | -          |
|   |    |            |

Total area : 31,988 sf Option to include 3,500 sf of office

Clear height: 21'2" and 22'7"

Mezzanine space with small office space

2 loading docks (10'x12')

1 drive-in door (12'x14')

Avi Cohen Associate, Real Estate Broker +1 514 827 2212 avi.cohen@avisonyoung.com