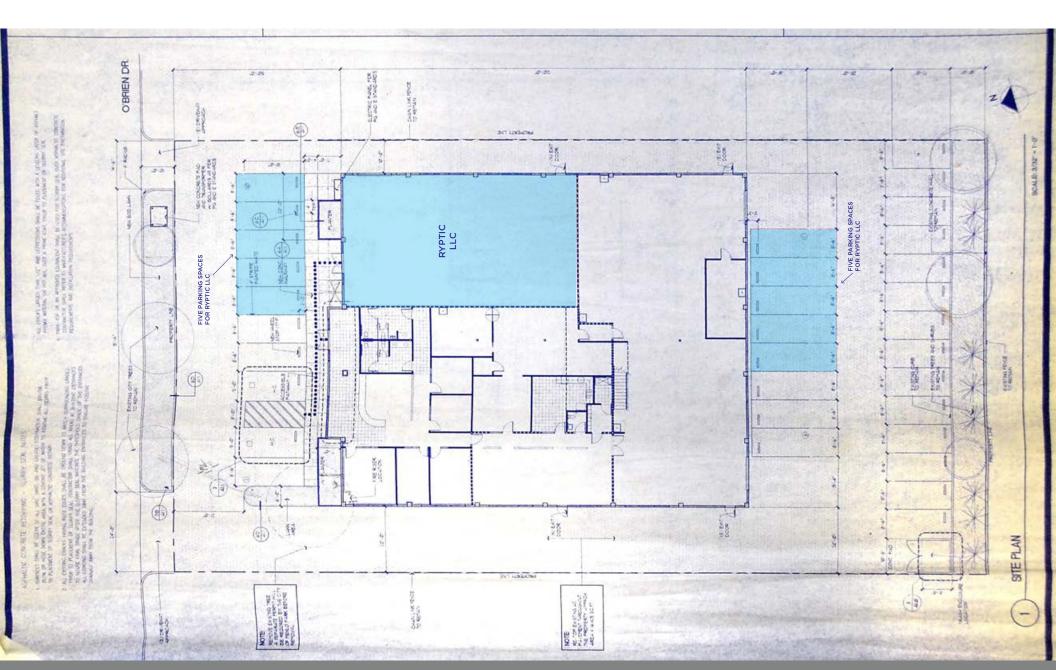

Zoning (Life Sciences District)

APN: 055434040

Type: Flex / R&D

3 Phase, 1200 Amps, 480 V

240 Solar Panels (2019)

29 Parking Stalls

16' in Warehouse

100% HVAC

Fully Remodeled in 2000

2 Grade Level Doors

### Floor Plan



1100 O'Brien Drive Menlo Park, 94025

#### Location



## Warehouse Interior







# Office Interior













# 1100 O'Brien Drive

Menlo Park, 94025



#### **Contact**

Sam Arsan +1 650. 322. 3143 Sam@arsanrealty.com LIC# 00932410 Paul Avilla +1 650. 421. 6499 Paul@arsanrealty.com LIC# 02101577

801 Woodside Road, Suite 10 Redwood City, CA 94061 **Arsanrealty.com** 

2024. Arsan Realty All rights reserved. The information contained in this communication is strictly confidential. This information has been obtained from sources believe to be reliable but has not been verified. NO WARRANTY OR REPRESENTATION, EXPRESS OR IMPLIED, IS MADE AS TO THE CONDITION OF THE PROPERTY (OR PROPERTIES) REFERENCED HEREIN OR AS TO THE ACCURACY OR COMPLETENESS OF THE INFORMATION CONTAINED HEREIN, AND S