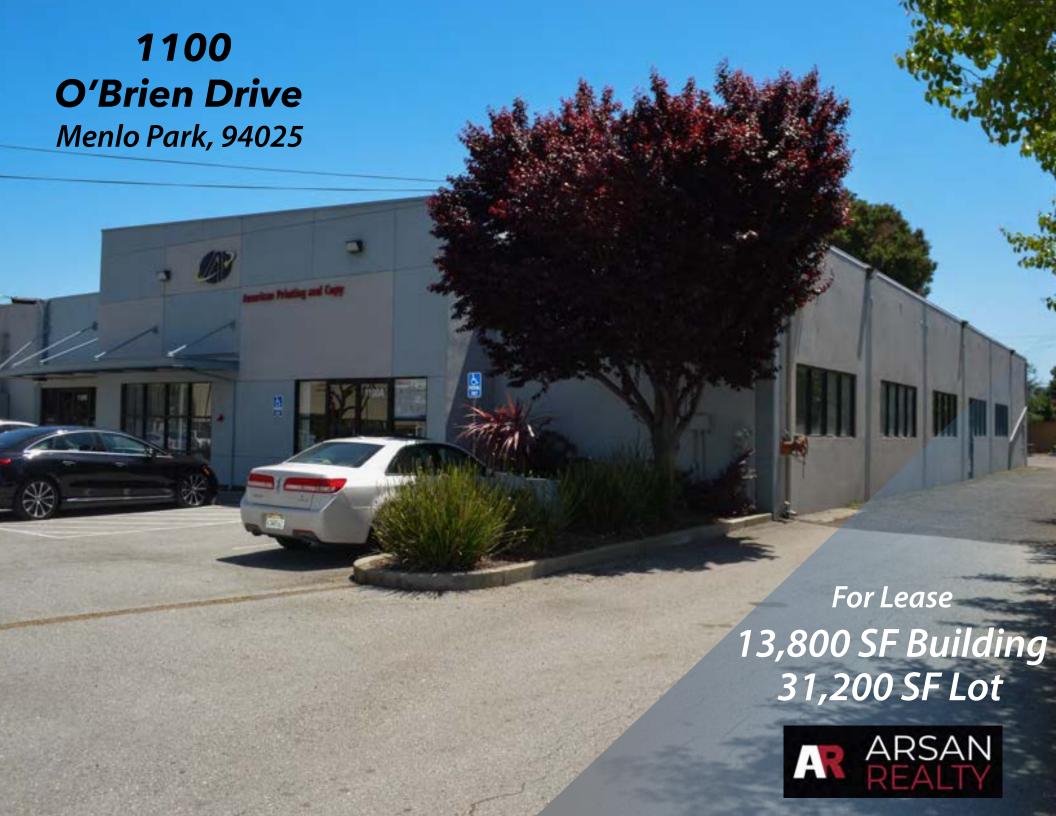

Zoning (Life Sciences District)

APN: 055434040

Type: Flex / R&D

3 Phase, 1200 Amps, 480 V

240 Solar Panels (2019)

29 Parking Stalls

16' in Warehouse

100% HVAC

Fully Remodeled in 2000

2 Grade Level Doors

### Floor Plan



1100 O'Brien Drive Menlo Park, 94025

#### Location



## Warehouse Interior







# Office Interior













# 1100 O'Brien Drive

Menlo Park, 94025



#### **Contact**

Sam Arsan +1 650. 322. 3143 Sam@arsanrealty.com LIC# 00932410 Paul Avilla +1 650. 421. 6499 Paul@arsanrealty.com LIC# 02101577

801 Woodside Road, Suite 10 Redwood City, CA 94061 **Arsanrealty.com** 

2024. Arsan Realty All rights reserved. The information contained in this communication is strictly confidential. This information has been obtained from sources believe to be reliable b