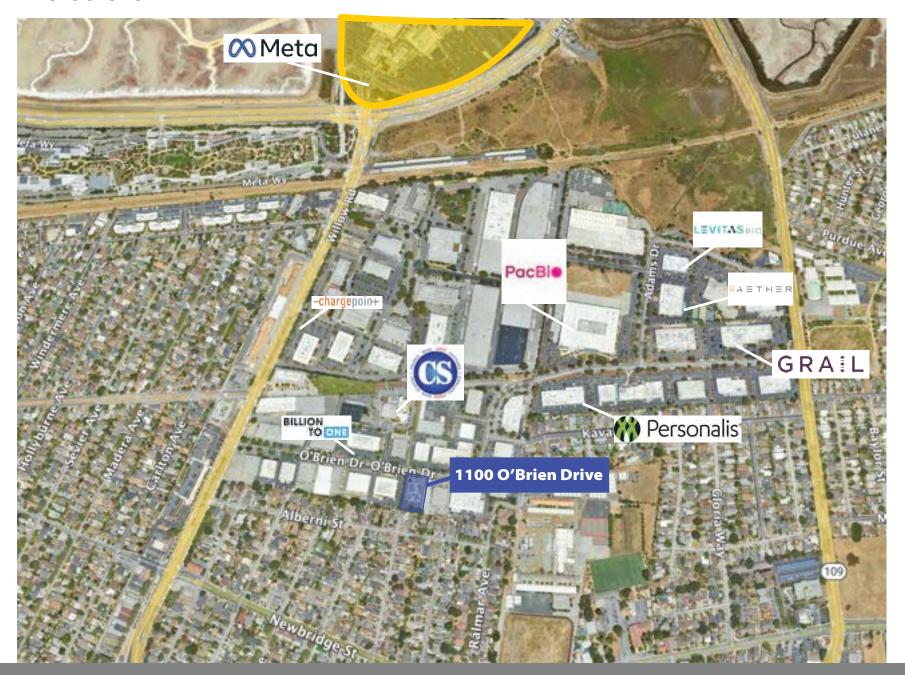

Zoning (Life Sciences District)

APN: 055434040

Type: Flex / R&D

3 Phase, 1200 Amps, 480 V

240 Solar Panels (2019)

29 Parking Stalls

16' in Warehouse

100% HVAC

Fully Remodeled in 2000

2 Grade Level Doors

### Floor Plan



1100 O'Brien Drive Menlo Park, 94025

#### Location



## Warehouse Interior







# Office Interior













# 1100 O'Brien Drive

Menlo Park, 94025



#### **Contact**

Sam Arsan +1 650. 322. 3143 Sam@arsanrealty.com LIC# 00932410 Paul Avilla +1 650. 421. 6499 Paul@arsanrealty.com LIC# 02101577

801 Woodside Road, Suite 10 Redwood City, CA 94061 **Arsanrealty.com** 

2024. Arsan Realty All rights reserved. The information contained in this communication is strictly confidential. This information has been obtained from sources believe to be reliable but has not been verified. NO WARRANTY OR REPRESENTATION, EXPRESS OR IMPLIED, IS MADE AS TO THE CONDITION OF THE PROPERTY (OR PROPERTIES) REFERENCED HEREIN OR AS TO THE ACCURACY OR COMPLETENESS OF THE INFORMATION CONTAINED HEREIN, AND SAME IS SUBMITTED SUBJECT TO ERRORS, OMISSIONS, CHANGE O