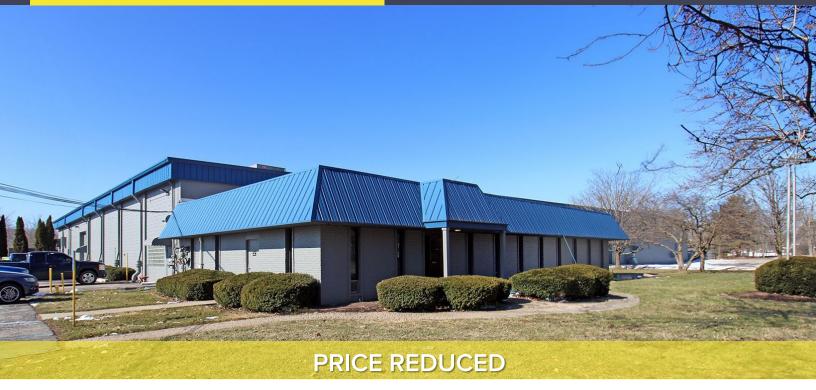

### 10375 DIXIE HIGHWAY DAVISBURG, MICHIGAN

SIGNATURE ASSOCIATES
KNOW SIGNATURE | KNOW RESULTS

INDUSTRIAL FOR SALE OR LEASE 78,887 Square Feet Available

#### **HOLLY GREENS INDUSTRIAL PARK**

#### **PROPERTY FEATURES**

- 78,887 square feet available
- 6,925 square feet office space
- 16'-40' clear height
- (8) 14' x 14', 12' x 14' grade level doors
- (4) truckwells, (1) 30-ton crane
- Zoned M-1, Light Industrial
- Great location with frontage on Dixie Highway and easy access to I-75
- Buss duct, epoxy floors, and new LED lighting throughout
- Complete exterior repaint in 2021
- Remodeled restrooms and offices including LVP flooring throughout
- · Repainted shop walls and ceiling
- Replaced loading dock drain, main sewer line from offices and main underground electrical service line
- Lease Rate: \$5.95/sq. ft. NNN
- Sale Price: \$5,990,000 (\$75.93/sq. ft.)