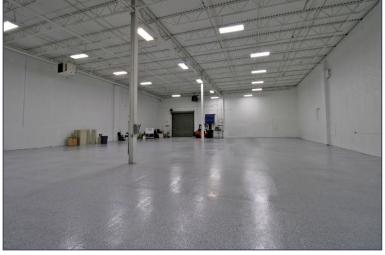

#### **Interior Photos**

For more information, please contact:

STEVE GORDON (248) 948 0101 sgordon@signatureassociates.com GARY STEPHENS (248) 948 0104 gstephens@signatureassociates.com

#### **PROPERTY FEATURES**

- 78,887 square feet available
- 6,925 square feet office space
- 16'-40' clear height
- (8) 14' x 14', 12' x 14' grade level doors
- (4) truckwells, (1) 30-ton crane
- Zoned M-1, Light Industrial
- Great location with frontage on Dixie Highway and easy access to I-75
- Buss duct, epoxy floors, and new LED lighting throughout
- Complete exterior repaint in 2021
- Remodeled restrooms and offices including LVP flooring throughout
- · Repainted shop walls and ceiling
- Replaced loading dock drain, main sewer line from offices and main underground electrical service line
- Lease Rate: \$5.95/sq. ft. NNN
- Sale Price: \$5,990,000 (\$75.93/sq. ft.)