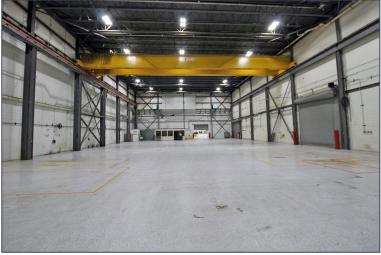

#### **Interior Photos**

For more information, please contact:

STEVE GORDON (248) 948 0101 sgordon@signatureassociates.com GARY STEPHENS (248) 948 0104 gstephens@signatureassociates.com

#### **PROPERTY FEATURES**

- 78,887 square feet available
- 6,925 square feet office space
- 16'-40' clear height
- (8) 14' x 14', 12' x 14' grade level doors
- (4) truckwells, (1) 30-ton crane
- Zoned M-1, Light Industrial
- Great location with frontage on Dixie Highway and easy access to I-75
- Buss duct, epoxy floors, and new LED lighting throughout
- Complete exterior repaint in 2021
- Remodeled restrooms and offices including LVP flooring throughout
- · Repainted shop walls and ceiling
- Replaced loading dock drain, main sewer line from offices and main underground electrical service line
- Lease Rate: \$5.95/sq. ft. NNN
- Sale Price: \$5,990,000 (\$75.93/sq. ft.)