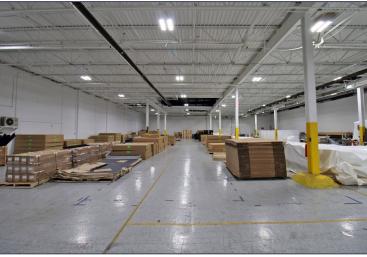

#### **Interior Photos**

For more information, please contact:

STEVE GORDON (248) 948 0101 sgordon@signatureassociates.com GARY STEPHENS (248) 948 0104 gstephens@signatureassociates.com

#### **PROPERTY FEATURES**

- 78,887 square feet available
- 6,925 square feet office space
- 16'-40' clear height
- (8) 14' x 14', 12' x 14' grade level doors
- (4) truckwells, (1) 30-ton crane
- Zoned M-1, Light Industrial
- Great location with frontage on Dixie Highway and easy access to I-75
- Buss duct, epoxy floors, and new LED lighting throughout
- Complete exterior repaint in 2021
- Remodeled restrooms and offices including LVP flooring throughout
- · Repainted shop walls and ceiling
- Replaced loading dock drain, main sewer line from offices and main underground electrical service line
- Lease Rate: \$5.95/sq. ft. NNN
- Sale Price: \$5,990,000 (\$75.93/sq. ft.)