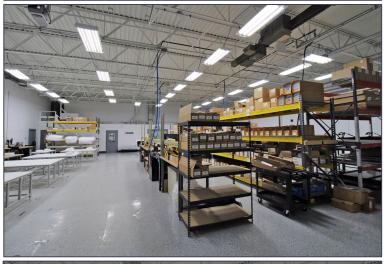

#### **Interior Photos**

For more information, please contact:

STEVE GORDON (248) 948 0101 sgordon@signatureassociates.com GARY STEPHENS (248) 948 0104 gstephens@signatureassociates.com

#### **PROPERTY FEATURES**

- 78,887 square feet available
- 6,925 square feet office space
- 16'-40' clear height
- (8) 14' x 14', 12' x 14' grade level doors
- (4) truckwells, (1) 30-ton crane
- Zoned M-1, Light Industrial
- Great location with frontage on Dixie Highway and easy access to I-75
- Buss duct, epoxy floors, and new LED lighting throughout
- Complete exterior repaint in 2021
- Remodeled restrooms and offices including LVP flooring throughout
- · Repainted shop walls and ceiling
- Replaced loading dock drain, main sewer line from offices and main underground electrical service line
- Lease Rate: \$5.95/sq. ft. NNN
- Sale Price: \$5,990,000 (\$75.93/sq. ft.)