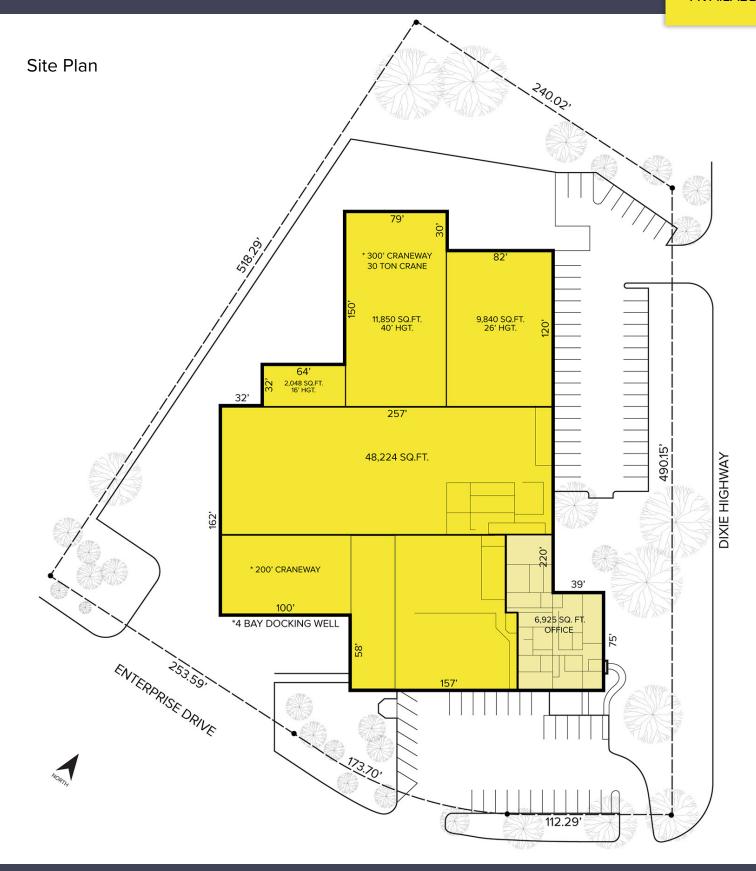

#### **PROPERTY FEATURES**

- 78,887 square feet available
- 6,925 square feet office space
- 16'-40' clear height
- (8) 14' x 14', 12' x 14' grade level doors
- (4) truckwells, (1) 30-ton crane
- Zoned M-1, Light Industrial
- Great location with frontage on Dixie Highway and easy access to I-75
- Buss duct, epoxy floors, and new LED lighting throughout
- Complete exterior repaint in 2021
- Remodeled restrooms and offices including LVP flooring throughout
- · Repainted shop walls and ceiling
- Replaced loading dock drain, main sewer line from offices and main underground electrical service line
- Lease Rate: \$5.95/sq. ft. NNN
- Sale Price: \$5,990,000 (\$75.93/sq. ft.)

## 10375 Dixie Highway — Davisburg, Michigan Industrial For Sale or Lease

78,887 Square Feet AVAILABLE