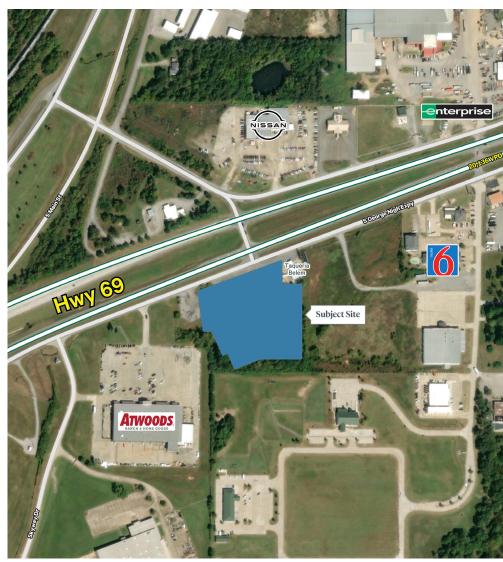

## **Property Information:**

5.15 acres of commercial land currently available in McAlester, OK. This retail land has amazing visibility to the South George Nigh Expressway (Highway 69) and is in close proximity to McAlester Regional Airport and a variety of retail.

## **Key Features:**

+Land Size: ±5.15 Acres

+Sale Price: Contact broker for pricing

+Site has full-access to South George Nigh Expressway (Highway 69)

+0.9 miles to McAlester Regional Airport

+Neighbors Include: McAlester Regional Airport, Hobby Lobby, Ross Dress for Less, Five Below, Burkes, Old Navy, TJ Maxx, Atwoods, Choctaw Nation Community Center, Taqueria Belem, Motel 6, Angel's Diner, Fenton Nissan, El Tequila Mexican Restaurant, Captain Johns Seafood, Motorsports Unlimited, and more.