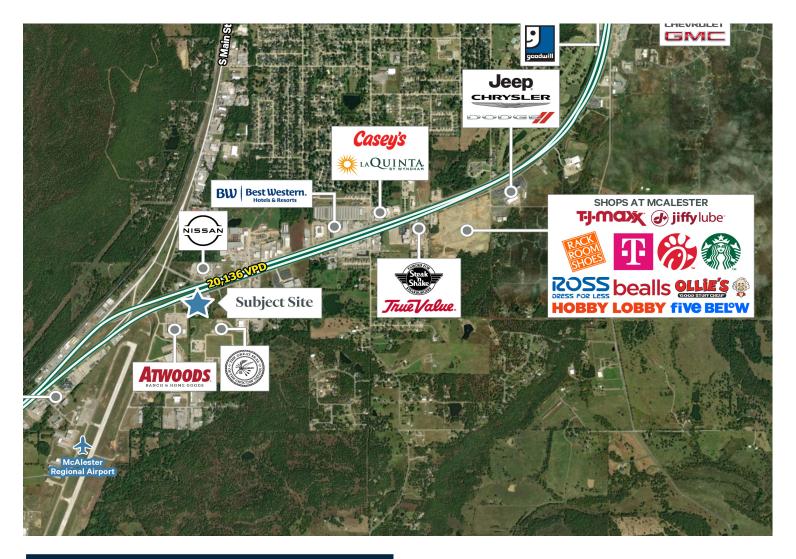

## **Key Features:**

+Land Size: ±5.15 Acres

+Sale Price: Contact broker for pricing

+Site has full-access to South George Nigh Expressway (Highway 69)

+0.9 miles to McAlester Regional Airport

+Neighbors Include: McAlester Regional Airport, Hobby Lobby, Ross Dress for Less, Five Below, Burkes, Old Navy, TJ Maxx, Atwoods, Choctaw Nation Community Center, Taqueria Belem, Motel 6, Angel's Diner, Fenton Nissan, El Tequila Mexican Restaurant, Captain Johns Seafood, Motorsports Unlimited, and more.

#### **Traffic Count**

South George Nigh Expressway / Hwy 69

20,136 ADT

Source: Oklahoma Department of Transportation

© 2023 CBRE, Inc. All rights reserved. This information has been obtained from sources believed reliable, but has not been verified for accuracy or completeness. You should conduct a careful, independent investigation of the property and verify all information. Any reliance on this information is solely at your own risk. CBRE and the CBRE logo are service marks of CBRE, Inc. All other marks displayed on this document are the property of their respective owners, and the use of such logos does not imply any affiliation with or endorsement of CBRE. Photos herein are the property of their respective owners. Use of these images without the express written consent of the owner is prohibited.