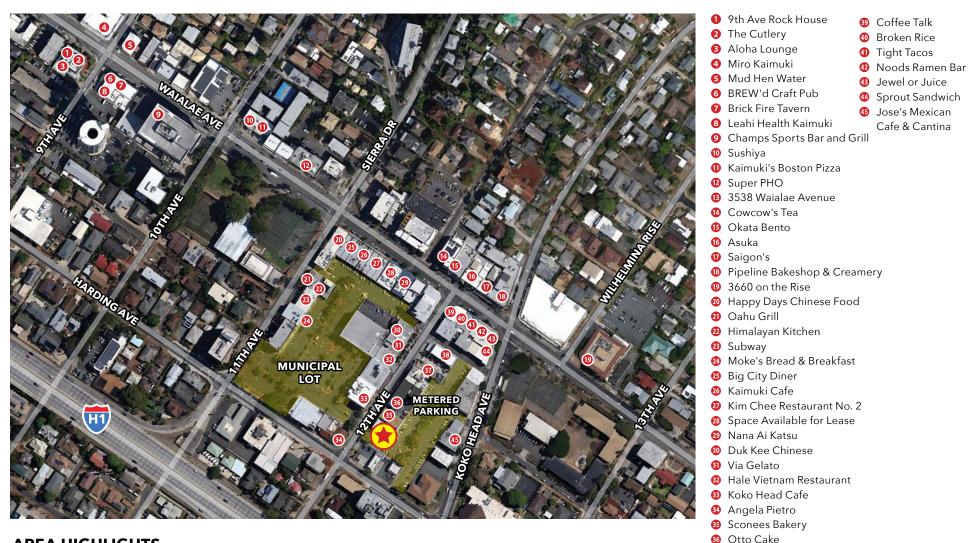

#### NEIGHBORHOOD MAP - KAIMUKI

#### **AREA HIGHLIGHTS**

- Less than 2 miles from Waikiki with 30,787 lodging units and an average daily visitor population on-island of 99,194
- Estimated daytime population, age 16 years and older, within a 5-mile radius: 274,176