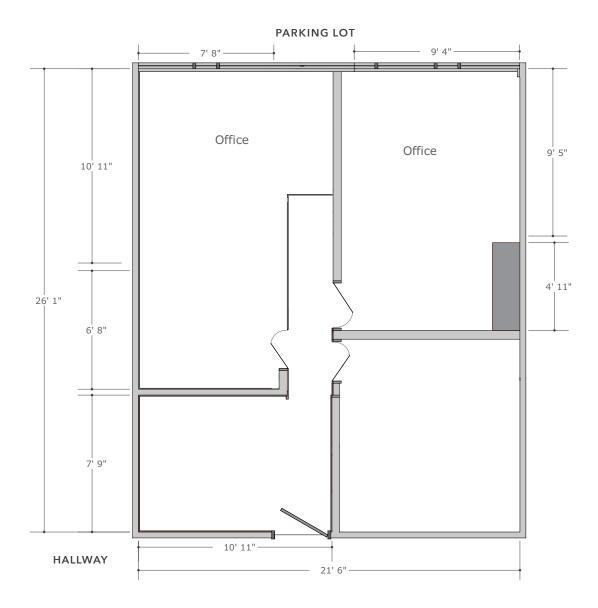

### FLOOR PLAN: SPACE 201 - 658 SF

CATON SMITH (S), ASSOCIATE (808) 469-4338 CATON@THEBEALLCORPORATION.COM

#### LEASE DETAILS

AVAILABLE SPACE July 1, 2024 DATE AVAILABLE **BASE RENT** CAM HIGHLIGHTS

SPACE 201 - 658 SF Second floor office

Contact agent for details

\$2.24 PSF/Month

- Former therapy office
- Beautifully renovated space
- Multiple private offices
- Waiting room and reception area
- Secure building
- Ample parking