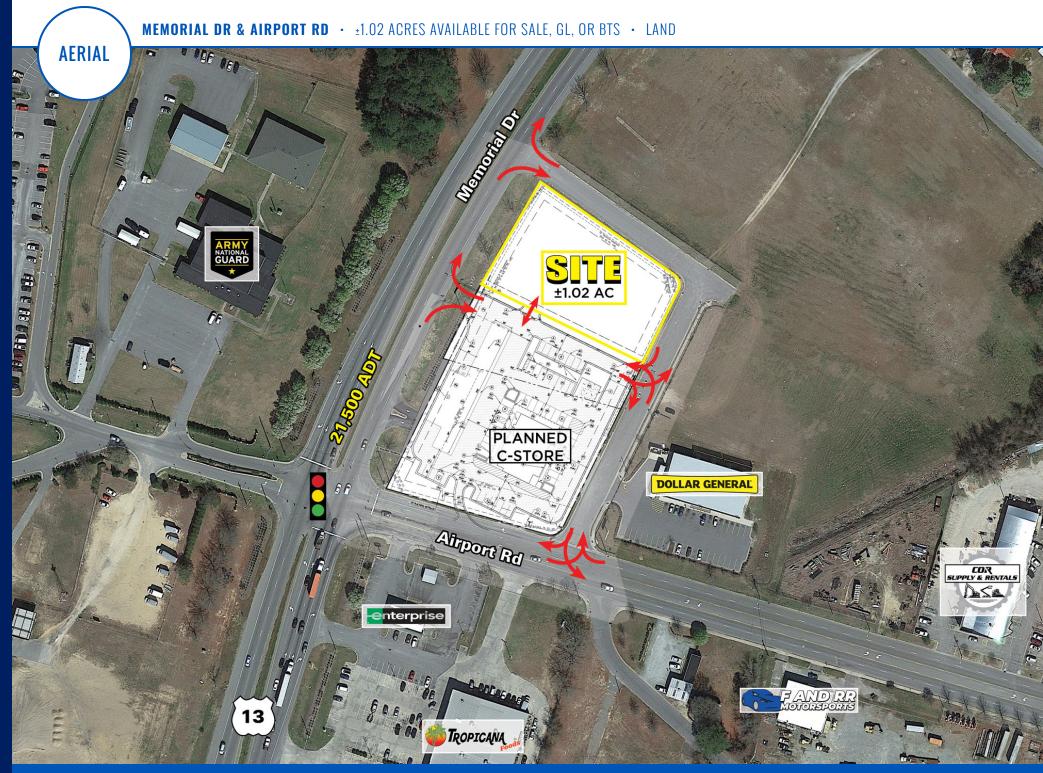

### **MEMORIAL DR & AIRPORT RD** • ±1.02 ACRES AVAILABLE FOR SALE, GL, OR BTS • LAND

#### **PROPERTY HIGHLIGHTS**

- ±1.02 AC adjacent to large c-store
- Site is located along Memorial Dr (21,500 VPD)
- Site benefits from being on the Arrivals side of the Pitt-Greenville Airport