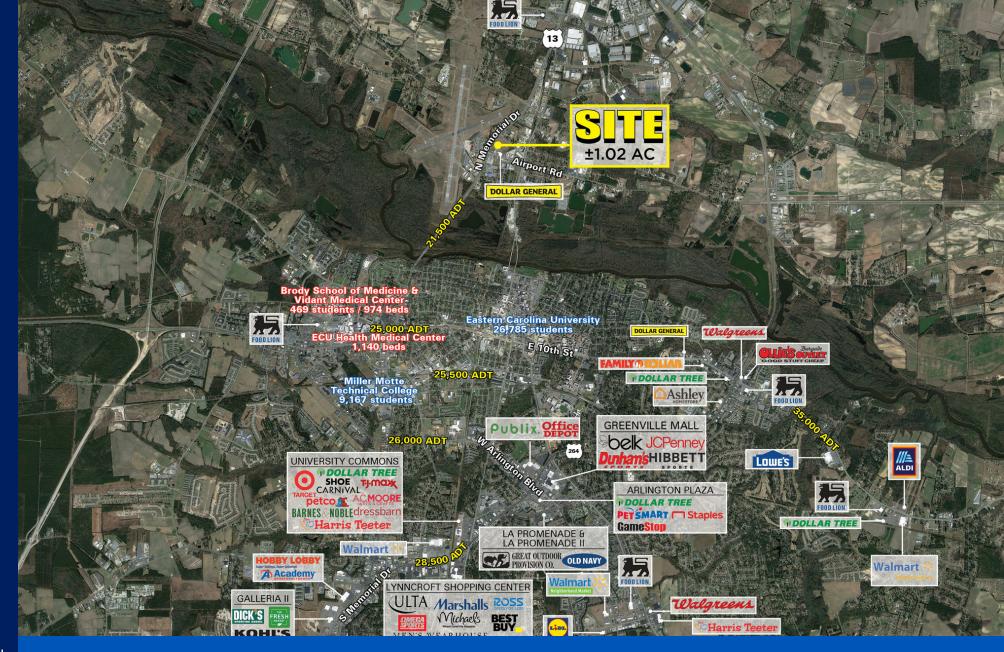

# MEMORIAL DR & AIRPORT RD

±1.02 ACRES AVAILABLE FOR SALE, GL, OR BTS

### **MEMORIAL DR & AIRPORT RD** • ±1.02 ACRES AVAILABLE FOR SALE, GL, OR BTS • LAND

#### **PROPERTY HIGHLIGHTS**

- ±1.02 AC adjacent to large c-store
- Site is located along Memorial Dr (21,500 VPD)
- Site benefits from being on the Arrivals side of the Pitt-Greenville Airport