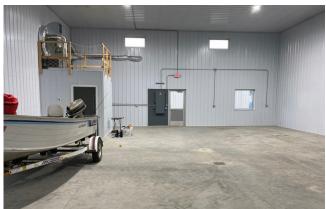

#### **PROPERTY DESCRIPTION:**

Newer shop bays on Gateway Drive in Grand Forks are now for sale or lease! With easy access to I-29 and Columbia Road, this is a great location for your business. Each unit comes with heat/AC, overhead door, floor drain, restroom, and utility sink or hookup.

## **GATEWAY DRIVE SHOPS** 3120/3190 GATEWAY DR, GRAND FORKS, ND 58203

3190 B

3120 C

3120 B

INTERIOR PHOTOS