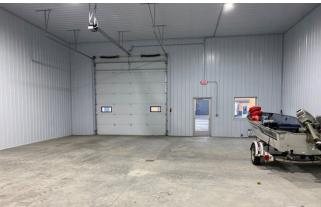

#### **PROPERTY DESCRIPTION:**

Newer shop bays on Gateway Drive in Grand Forks are now for sale or lease! With easy access to I-29 and Columbia Road, this is a great location for your business. Each unit comes with heat/AC, overhead door, floor drain, restroom, and utility sink or hookup.

## **GATEWAY DRIVE SHOPS** 3120/3190 GATEWAY DR, GRAND FORKS, ND 58203

3190 B

3120 C

3120 B

INTERIOR PHOTOS