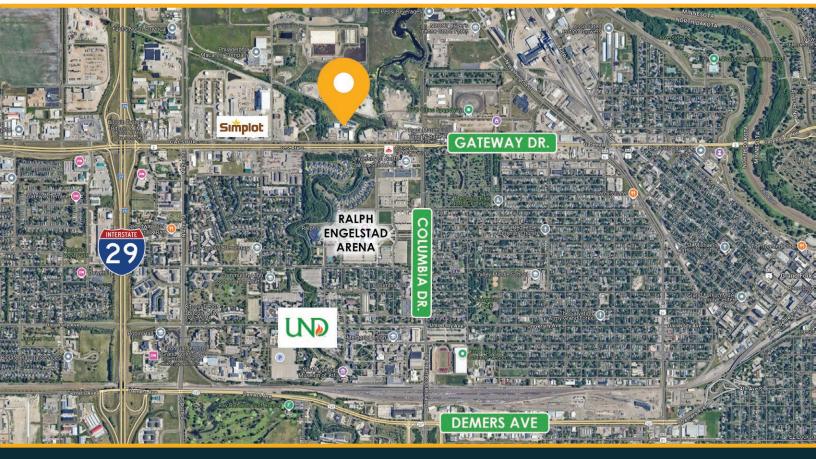

#### AREA LANDMARKS:

- University of North Dakota
- Ralph Engelstad Arena
- Simplot
- Happy Harry's Bottle Shop

This information has been secured from sources we believe to be reliable, but we make no representation or warranties, expressed or implied, as to the accuracy of the information. Interested parties should conduct their own independent investigations and rely only on those results.