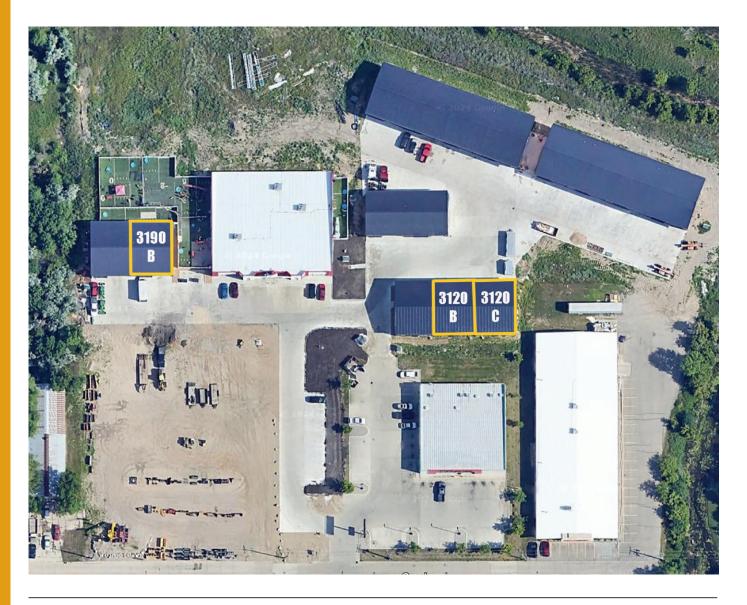

#### UNITS AVAILABLE:

- 3120 Gateway Dr, Unit B (Parcel #44-2513-00001-010)
- 3120 Gateway Dr, Unit C (Parcel #44-2513-00001-018)
- 3190 Gateway Dr, Unit B (Parcel #44-2513-00001-027)

## **GATEWAY DRIVE SHOPS** 3120/3190 GATEWAY DR, GRAND FORKS, ND 58203

3190 B

3120 C

3120 B

INTERIOR PHOTOS