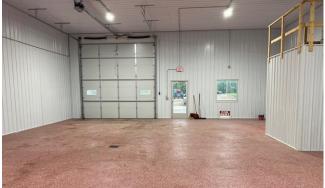

#### **PROPERTY DESCRIPTION:**

Newer shop bays on Gateway Drive in Grand Forks are now for sale or lease! With easy access to I-29 and Columbia Road, this is a great location for your business. Each unit comes with heat/AC, overhead door, floor drain, restroom, and utility sink or hookup.

## **GATEWAY DRIVE SHOPS** 3120/3190 GATEWAY DR, GRAND FORKS, ND 58203

3190 B

3120 C

3120 B

INTERIOR PHOTOS