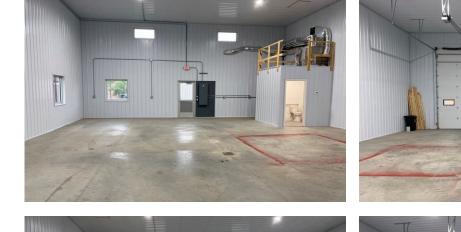

#### **PROPERTY DESCRIPTION:**

Newer shop bays on Gateway Drive in Grand Forks are now for sale or lease! With easy access to I-29 and Columbia Road, this is a great location for your business. Each unit comes with heat/AC, overhead door, floor drain, restroom, and utility sink or hookup.

## **GATEWAY DRIVE SHOPS** 3120/3190 GATEWAY DR, GRAND FORKS, ND 58203

3190 B

3120 C

3120 B

INTERIOR PHOTOS