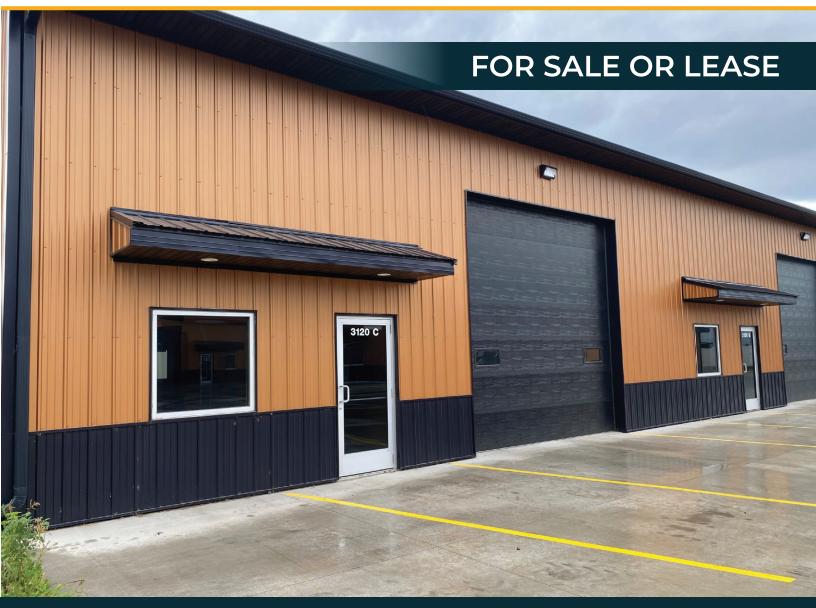

## **GATEWAY DRIVE SHOPS** 3120/3190 GATEWAY DR, GRAND FORKS, ND 58203

## NEWER SHOP CONDOS FOR SALE OR LEASE

Lease Rate: \$13.50 PSF NNN Sale Price: \$290,000 Size: 2,000 SF

#### **PROPERTY DESCRIPTION:**

Newer shop bays on Gateway Drive in Grand Forks are now for sale or lease! With easy access to I-29 and Columbia Road, this is a great location for your business. Each unit comes with heat/AC, overhead door, floor drain, restroom, and utility sink or hookup.