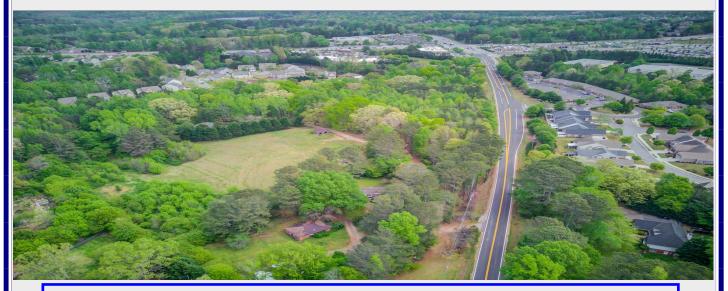

## FOR SALE

5692 & 5702 Castleberry Road Cumming, GA. 30040

Beautiful 11.47 (5.47 + 6) acres on Castleberry Road near the intersection of Castleberry and Bethelview Roads. Minutes From Georgia 400 via exit 13.

#### Location

5692 & 5702 Castleberry Road Cumming, Ga 30040

#### **Property Description**

Forsyth County

Size Approx. 11.47 Acres Gas: Yes Frontage Approx. 517 feet Electricity: Yes Zoning: A1 Water: Yes

\*Sewer: is approximately 300 feet from the rear of the property—you must verify the measurement—this calculation is an estimate.\*