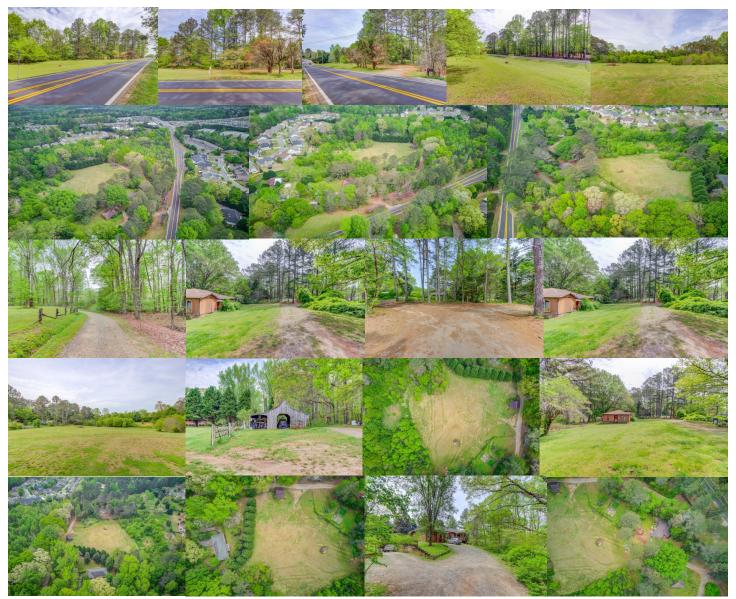

iew Roads. Minutes From Georgia 400 via exit 13.

#### Location

5692 & 5702 Castleberry Road Cumming, Ga 30040

#### **Listing Information**

Price \$4,530,650.00 Price/Acre \$395,000.00

#### **Property Description**

Forsyth County

Size Approx. 11.47 Acres Gas: Yes Frontage Approx. 517 feet Electricity: Yes Zoning: A1 Water: Yes

\*Sewer: is approximately 300 feet from the rear of the property—you must verify the measurement—this calculation is an estimate.\*

#### **BAGLEY COMMERCIAL PROPERTIES**

Doug Sills, Associate Broker
(C) (678) 923-5538
doug@bagleycommercial.com
ALL INFORMATION BELIEVED ACCURATE BUT NOT WARRANTED.

104 Pilgrim Village Drive Suite 400 - Cumming, Ga. 30040 - Office: (770) 781-5935 - www.bagleycommercial.com

## FOR SALE

#### PHOTOS OF CASTLEBERRY ASSEMBLAGE





### **BAGLEY COMMERCIAL PROPERTIES**

Doug Sills, Associate Broker (C) (678) 923-5538 doug@bagleycommercial.com

ALL INFORMATION BELIEVED ACCURATE BUT NOT WARRANTED.

104 Pilgrim Village Drive Suite 400 - Cumming, Ga. 30040 - Office: (770) 781-5935 - www.bagleycommercial.com

# FOR SALE

### FORSYTH COUNTY TAX MAP



Associate Broker, Doug Sills Cell: 678-923-5538 doug@bagleycommercial.com

TAX PARCELS: 083 026 & 083 069



### BAGLEY COMMERCIAL PROPERTIES

Disclaimer: The information included in this packet has been obtained from sources believed to be reliable. While Bagley Commercial Properties does not doubt its accuracy, we do not make any guarantee's, warranties, with regards to the included information. It is your responsibility to independently confirm its accuracy and completene