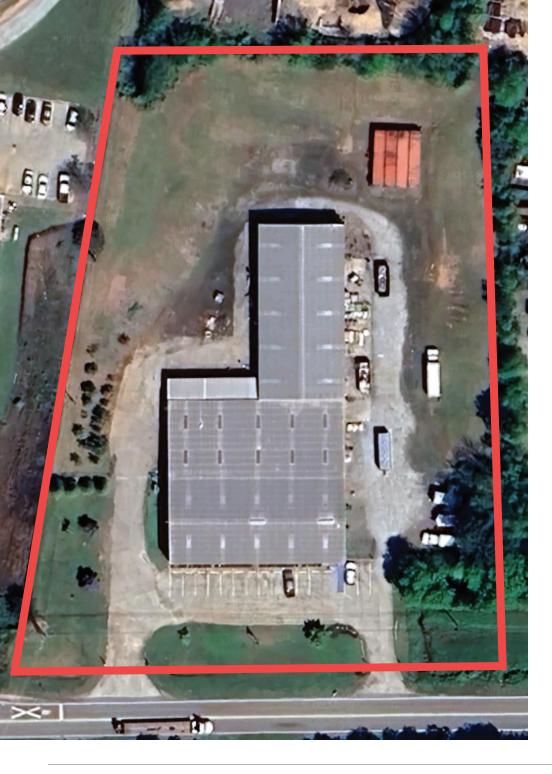

## THE HIGHLIGHTS

Full building available

23,000 SF warehouse with outside storage/truck parking

2,080 sf office (9%)

20'clear ceiling

Three oversized drive-in doors

1.9 miles to - 185

15 minutes to Hartsfield -Jackson (ATL)

Outside storage

Fenced Laydown area

Recently upgraded LED lighting

## THE OFFERING

| ADDRESS                | 58 Weldon Rd, Palmetto, Georgia           |
|------------------------|-------------------------------------------|
| SITE SIZE              | 2.88 acres                                |
| RENTABLE BUILDING AREA | 23,000 SF                                 |
| TAX PARCELS            | 117-7064-021, 117-7064-022                |
| ZONING                 | M1                                        |
| MILLAGE RATE           | 23.19                                     |
| UTILITIES              | Septic, County water                      |
| CONSTRUCTION TYPE      | Pre-Engineered Metal, Brick               |
| DOORS                  | Four oversized grade level drive-in doors |