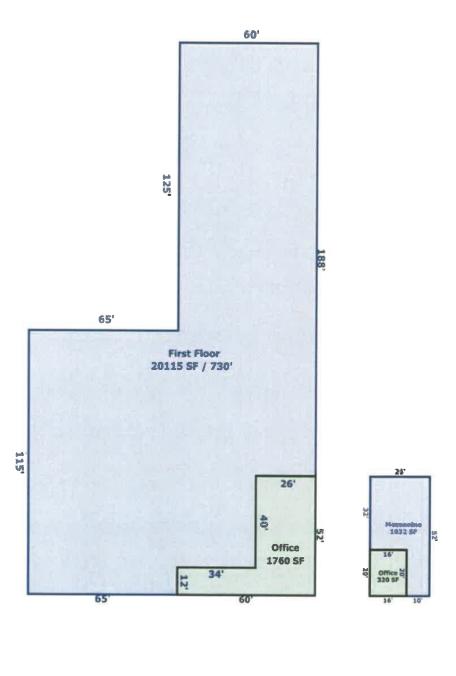

## THE HIGHLIGHTS

Full building available

23,000 SF warehouse with outside storage/truck parking

2,080 sf office (9%)

20'clear ceiling

Three oversized drive-in doors

1.9 miles to - 185

15 minutes to Hartsfield -Jackson (ATL)

## THE OFFERING

| ADDRESS                | 58 Weldon Rd, Palmetto, Georgia           |
|------------------------|-------------------------------------------|
| SITE SIZE              | 2.88 acres                                |
| RENTABLE BUILDING AREA | 23,000 SF                                 |
| TAX PARCELS            | 117-7064-021, 117-7064-022                |
| ZONING                 | M1                                        |
| MILLAGE RATE           | 23.19                                     |
| UTILITIES              | Septic, County water                      |
| CONSTRUCTION TYPE      | Pre-Engineered Metal, Brick               |
| DOORS                  | Four oversized grade level drive-in doors |