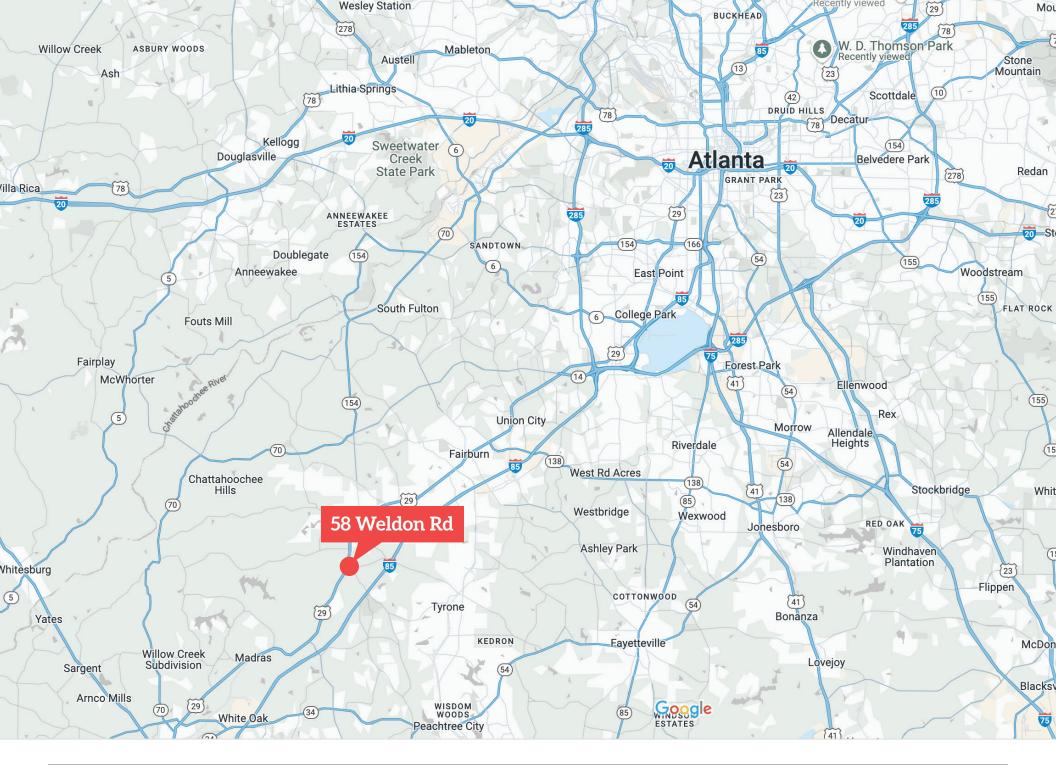

## THE OFFERING

| ADDRESS                | 58 Weldon Rd, Palmetto, Georgia           |
|------------------------|-------------------------------------------|
| SITE SIZE              | 2.88 acres                                |
| RENTABLE BUILDING AREA | 23,000 SF                                 |
| TAX PARCELS            | 117-7064-021, 117-7064-022                |
| ZONING                 | M1                                        |
| MILLAGE RATE           | 23.19                                     |
| UTILITIES              | Septic, County water                      |
| CONSTRUCTION TYPE      | Pre-Engineered Metal, Brick               |
| DOORS                  | Four oversized grade level drive-in doors |