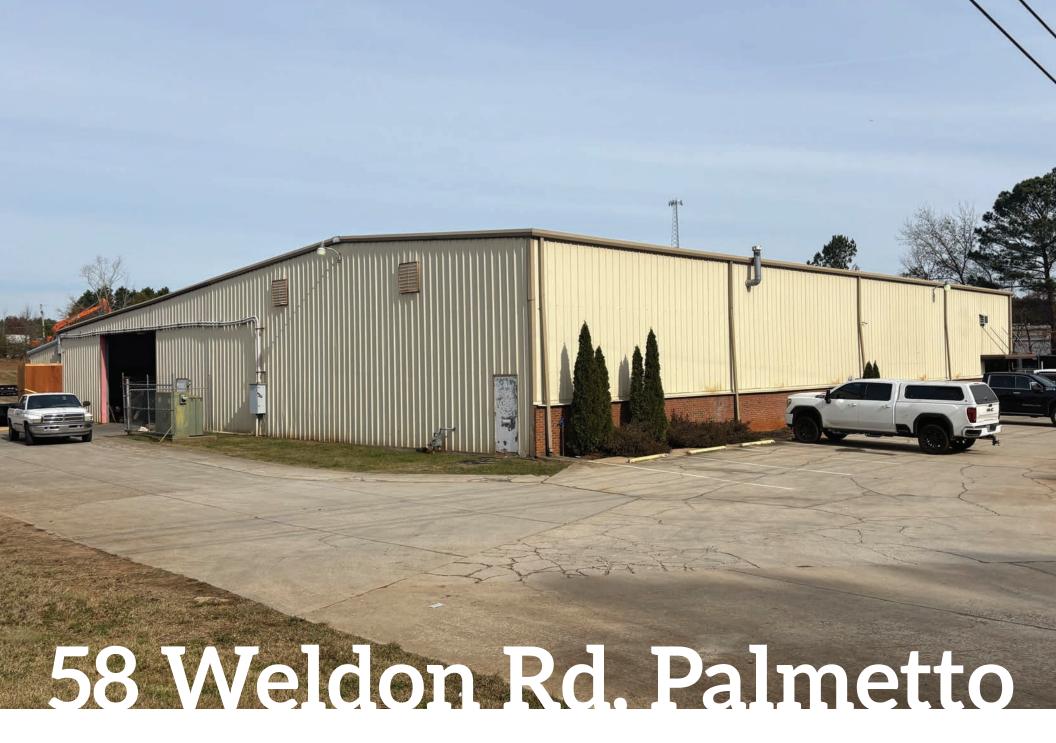

23,000 SF WAREHOUSE, FENCED OUTSIDE STORAGE AVAILABLE NOW FOR SALE OR LEASE

## THE HIGHLIGHTS

Full building available

23,000 SF warehouse with outside storage/truck parking

2,080 sf office (9%)

20'clear ceiling

Three oversized drive-in doors

1.9 miles to - 185

15 minutes to Hartsfield -Jackson (ATL)

## THE OFFERING

| ADDRESS                | 58 Weldon Rd, Palmetto, Georgia           |
|------------------------|-------------------------------------------|
| SITE SIZE              | 2.88 acres                                |
| RENTABLE BUILDING AREA | 23,000 SF                                 |
| TAX PARCELS            | 117-7064-021, 117-7064-022                |
| ZONING                 | M1                                        |
| MILLAGE RATE           | 23.19                                     |
| UTILITIES              | Septic, County water                      |
| CONSTRUCTION TYPE      | Pre-Engineered Metal, Brick               |
| DOORS                  | Four oversized grade level drive-in doors |