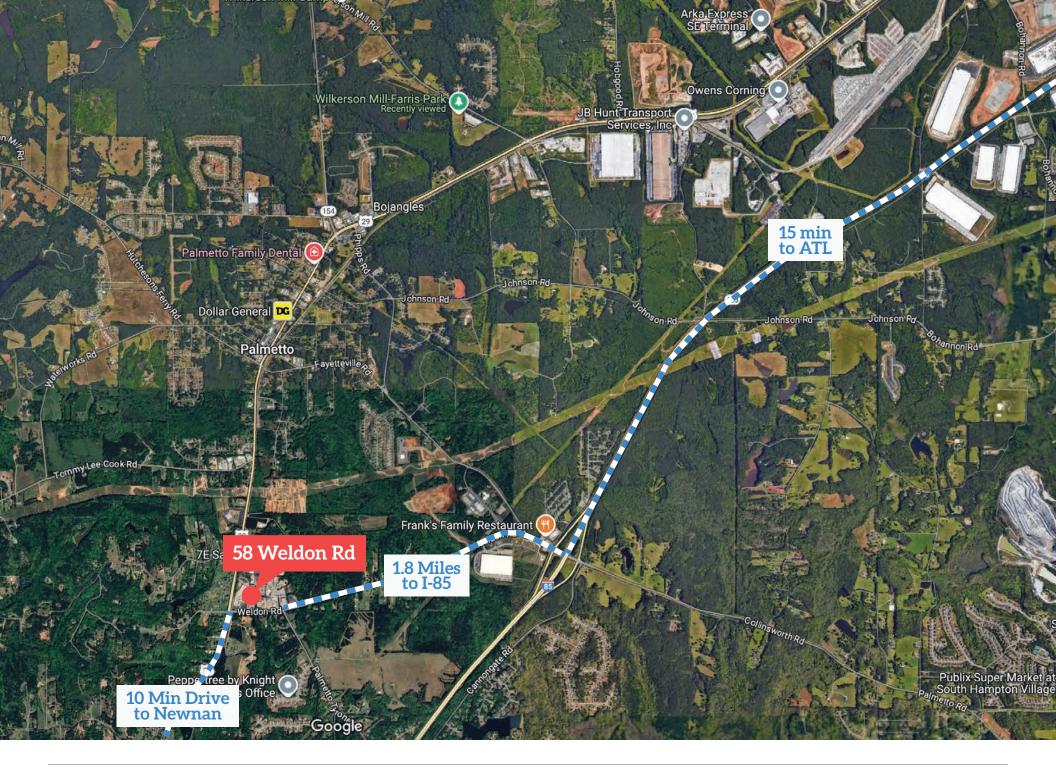

## THE HIGHLIGHTS

Full building available

23,000 SF warehouse with outside storage/truck parking

2,080 sf office (9%)

20'clear ceiling

Three oversized drive-in doors

1.9 miles to - 185

15 minutes to Hartsfield -Jackson (ATL)