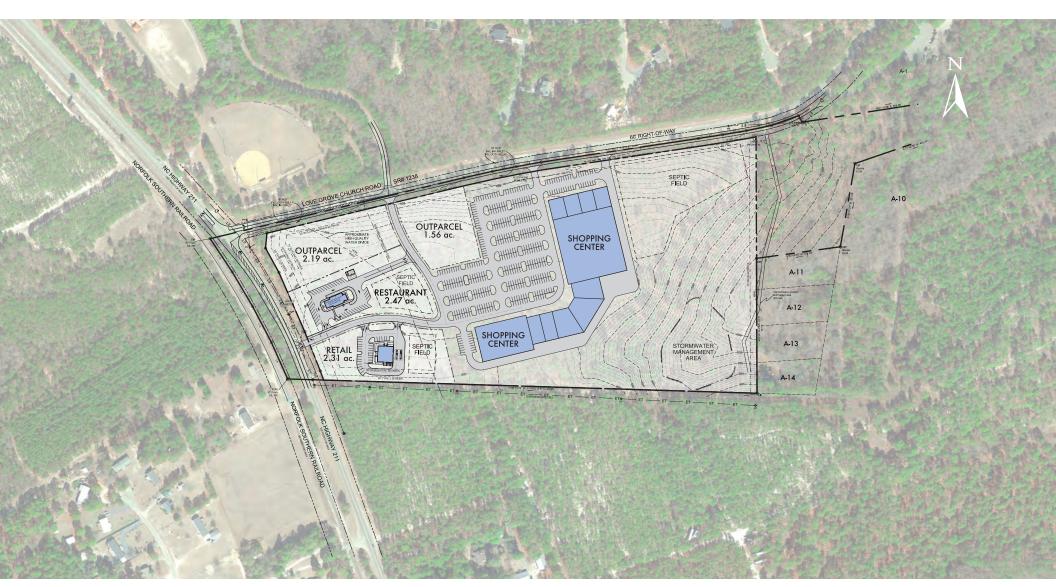

SEVEN LAKES MARKETPLACE | NC HWY. 211 AND LOVE GROVE CHURCH RD., SEVEN LAKES, NC | SITE SURVEY