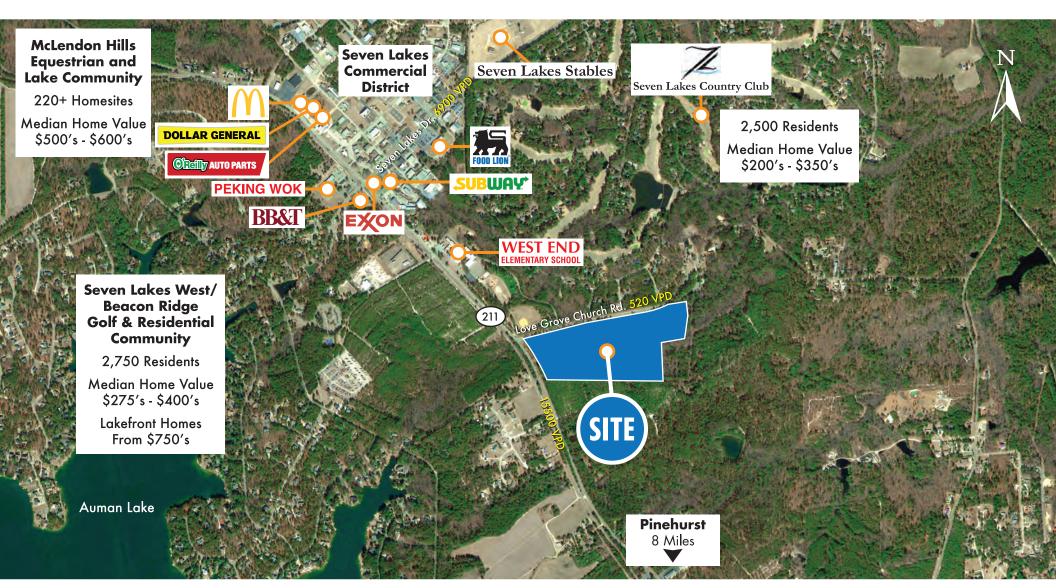

## **PRIMARY MARKET**

The site is surrounded by high-end golf and lakeside communities, which are underserved with neighborhood retail offerings. The regional corridor, extending out over more than 9 miles, has extremely limited offerings for QSR/service and retail users.

| TRAFFIC COUNTS | VEHICLES PER DAY |
|----------------|------------------|
| Hwy. 211       | 15,500           |

SEVEN LAKES MARKETPLACE | NC HWY. 211 AND LOVE GROVE CHURCH RD., SEVEN LAKES, NC | AERIAL