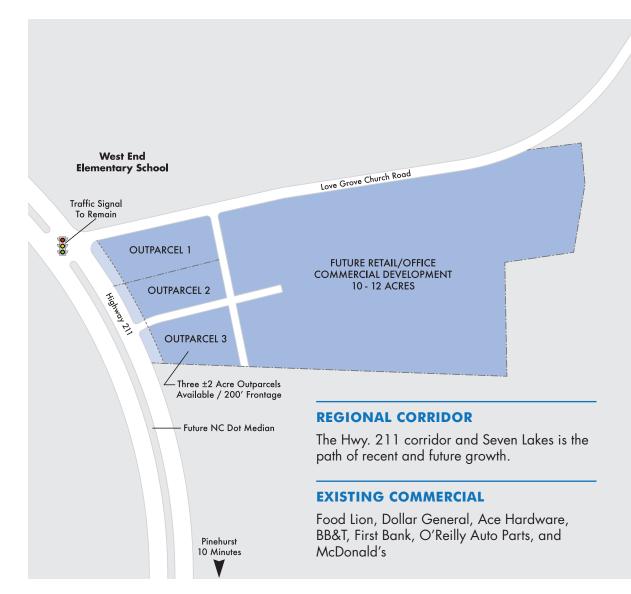

## **HIGHLIGHTS**

Planned commercial, retail and office center including 3 highly visible +/- 2 acre outlets with access from Hwy. 211 and Love Grove Church Rd.

## **OVERVIEW**

Seven Lakes is an upscale, rapidly-growing area located 8 miles west – northwest of Pinehurst off NC Hwy. 211. NCDOT road widening project includes new signalized intersection at Hwy. 211 and Love Grove Church Rd.