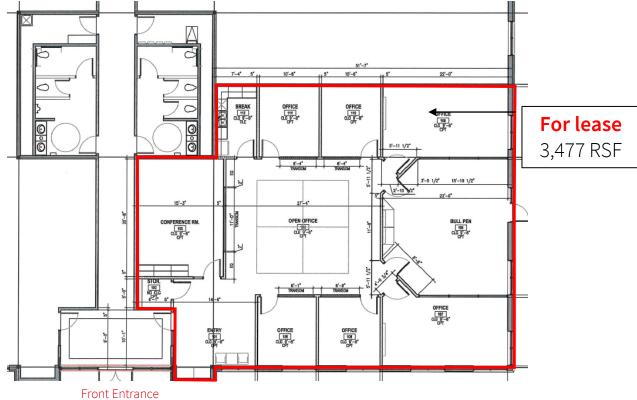

## Floor plan

Available space:

3,477 – 9,859 RSF

Lease rate:

\$12.50/RSF NNN

**Est. OPEX:** 

Est. \$6.89 RSF

### 9207 Northpark Dr.