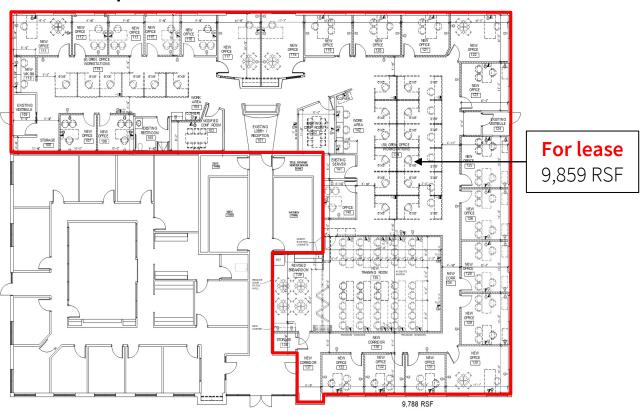

## Floor plan

Available space:

3,477 – 9,859 RSF

Lease rate:

\$12.50/RSF NNN

**Est. OPEX:** 

Est. \$6.89 RSF

#### 9119 Northpark Drive