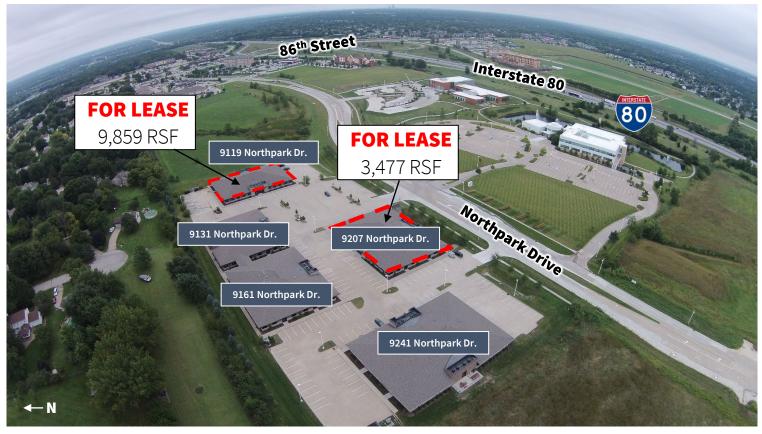

# For Lease

Up to 3,477 - 9,859 RSF of Class A Office Space Available

**Property** details

**Available space:** 3,477 – 9,859 RSF

**Lease rate:** \$12.50/RSF NNN

**Est. OPEX** \$6.89/RSF

**Location:** Located north of I-80/35 just off the exit, on Northpark

9207 - 9119 Northpark Dr. Urbandale, IA 50131

Justin Lossner, CCIM, SIOR
Senior Managing Director
+1 515 371 0846

justin.lossner@jll.com

Lucas Hedstrom
Vice President
+1 515 564 9269
lucas.hedstrom@jll.com