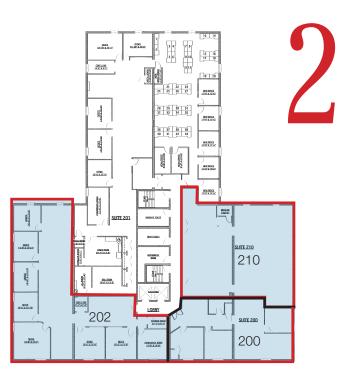

# Floorplans Sentry Office Plaza • Westmont, NJ

Available Suites Shaded Blue (Refer to Current Availabilities table for SF)

### **Second Floor**

| Suite 200 | 2,025 RSF <sup>2</sup> |
|-----------|------------------------|
| Suite 202 | 4,357 RSF <sup>2</sup> |
| Suite 210 | 3,195 RSF <sup>2</sup> |

<sup>2</sup>can be combined for a total of 9,577 SF