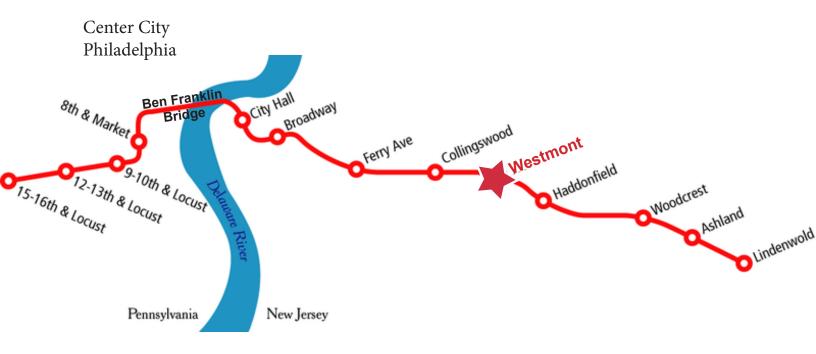

# Location Sentry Office Plaza • Westmont, NJ

### **Location Information**

- Easy access to both Routes 130, 41 & 70
- 8 miles from Center City Philadelphia via Ben Franklin Bridge
- 3 miles to I-295 (Exit 32)
- Less than a 5 minute walk to the Westmont PATCO station
- Located on the 450 and 451 NJ Transit bus routes

### **Location Information**

- Only 13 minutes from Westmont to Center City 8th & Market station
- 19 Minutes to 15th & Locust
- Less than a 5 minute walk to the Westmont PATCO station
- Round trip fare only \$5.20