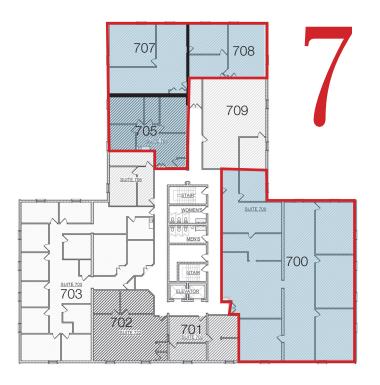

### Seventh Floor

| Suite 700 | 5,134 RSF              |
|-----------|------------------------|
| Suite 705 | 1,197 RSF              |
| Suite 707 | 1,350 RSF <sup>4</sup> |
| Suite 708 | 1,035 RSF <sup>4</sup> |

<sup>4</sup>can be combined for a total of 2,385 SF

For more information:

Rebecca Ting, SIOR +1 856 234 9600

rebecca.ting@naimertz.com

Julie Kronfeld, SIOR

+1 856 802 6516 julie.kronfeld@naimertz.com

# Floorplans Sentry Office Plaza • Westmont, NJ

Available Suites Shaded Blue (Refer to Current Availabilities table for SF)

# Floorplans Sentry Office Plaza • Westmont, NJ

Available Suites Shaded Blue (Refer to Current Availabilities table for SF)

21 Roland Avenue Mount Laurel, New Jersey +1 856 234 9600