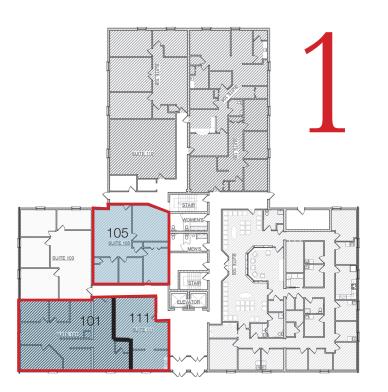

# Floorplans Sentry Office Plaza • Westmont, NJ

Available Suites Shaded Blue (Refer to Current Availabilities table for SF)

## First Floor

| 1,694 RSF <sup>1</sup> |
|------------------------|
| 1,385 RSF              |
| 747 RSF <sup>1</sup>   |
|                        |

<sup>1</sup>can be combined for a total of 2,441 SF