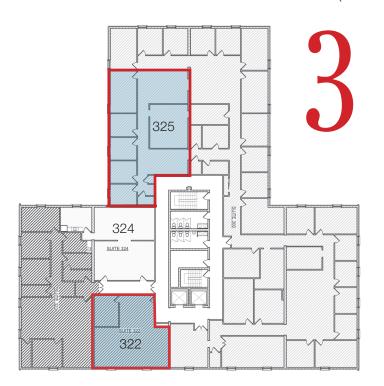

# Floorplans Sentry Office Plaza • Westmont, NJ

Available Suites Shaded Blue (Refer to Current Availabilities table for SF)

21 Roland Avenue Mount Laurel, New Jersey +1 856 234 9600

### Third Floor

| Suite 322 | 1,061 RSF |
|-----------|-----------|
| Suite 325 | 2,286 RSF |