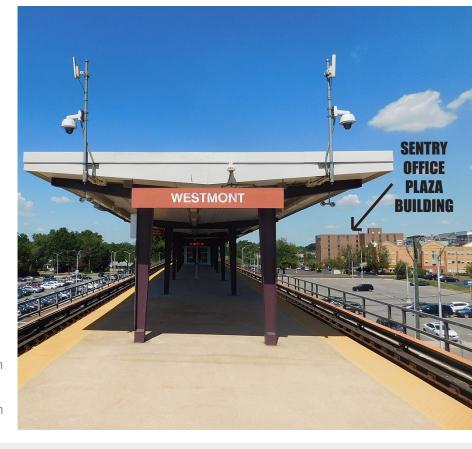

# **Property Description**

Located on Haddon Avenue, adjacent to the Westmont PATCO station, this building offers abundant parking, on-site property management 24/7, security camera and controlled access, building cleaning 2x daily (day and evening), as well as being walking distance to shops and restaurants. Outdoor dining is open on Haddon Avenue. The seven-story, 120,389 SF building offers you big city convenience at a small town price. Directly across the street from the exciting new \$50 million Haddon Town Centre mixed use development, this is the perfect location for your business!

### **Location Information**

- Easy access to both Routes 130, 41 & 70
- 8 miles from Center City Philadelphia via Ben Franklin Bridge
- 3 miles to I-295 (Exit 32)
- Less than a 5 minute walk to the Westmont PATCO station
- Located on the 450 and 451 NJ Transit bus routes