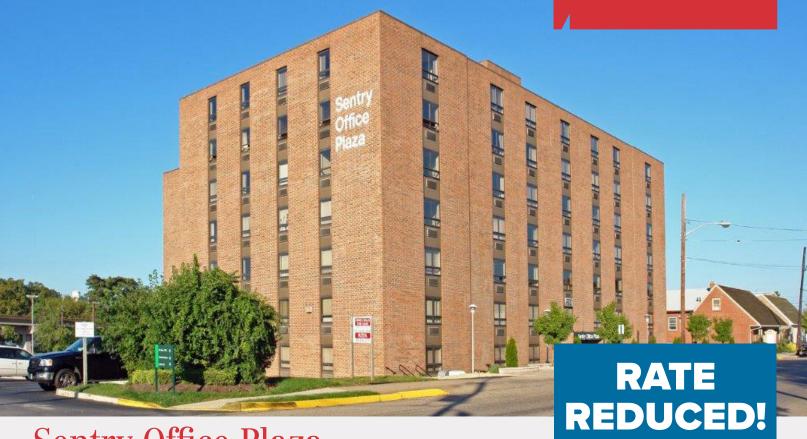

# Sentry Office Plaza

216 Haddon Ave. | Westmont, NJ

# **Property Description**

Located on Haddon Avenue, adjacent to the Westmont PATCO station, this building offers abundant parking, on-site property management 24/7, security camera and controlled access, building cleaning 2x daily (day and evening), as well as being walking distance to shops and restaurants. Outdoor dining is open on Haddon Avenue. The seven-story, 120,389 SF building offers you big city convenience at a small town price. Directly across the street from the exciting new \$50 million Haddon Town Centre mixed use development, this is the perfect location for your business!

Space Available: 48,750 SF
Min. Divisible: 622 SF
Max. Contiguous: 12,401 SF

 Stories:
 7

 Built:
 1975

Parking: 330+ vehicles

Elevators: 2

NO WARRANTY OR REPRESENTATION, EXPRESS OR IMPLIED, IS MADE AS TO THE ACCURACY OF THE INFORMATION CONTAINED HEREIN, AND THE SAME IS SUBMITTED SUBJECT TO ERRORS, OMISSIONS, CHANGE OF PRICE, RENTAL OR OTHER CONDITIONS, PRIOR SALE, LEASE OR FINANCING, OR WITHDRAWAL WITHOUT NOTICE, AND OF ANY SPECIAL LISTING CONDITIONS IMPOSED BY OUR PRINCIPALS NO WARRANTIES OR REPRESENTATIONS ARE MADE AS TO THE CONDITION OF THE PROPERTY OR ANY HAZARDS CONTAINED THEREIN ARE ANY TO BE IMPLIED.