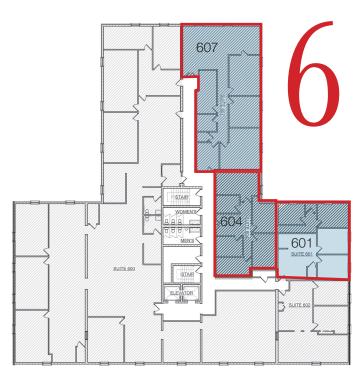

# Sixth Floor

Suite 601

| Suite 604 | 1,359 RSF |
|-----------|-----------|
| Suita 607 | 0 400 DCE |

Suite 607 2,422 RSF

1,342 RSF

# Floorplans Sentry Office Plaza • Westmont, NJ

Available Suites Shaded Blue (Refer to Current Availabilities table for SF)

# Floorplans Sentry Office Plaza • Westmont, NJ

Available Suites Shaded Blue (Refer to Current Availabilities table for SF)

21 Roland Avenue Mount Laurel, New Jersey +1 856 234 9600