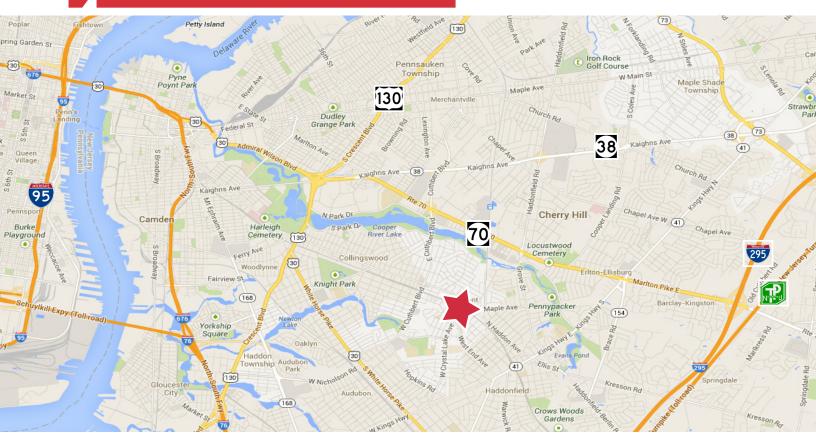

# Location Sentry Office Plaza • Westmont, NJ

### **Location Information**

- Easy access to both Routes 130, 41 & 70
- 8 miles from Center City Philadelphia via Ben Franklin Bridge
- 3 miles to I-295 (Exit 32)
- Less than a 5 minute walk to the Westmont PATCO station
- Located on the 450 and 451 NJ Transit bus routes

## **Nearby Amenities**

21 Roland Avenue Mount Laurel, New Jersey +1 856 234 9600