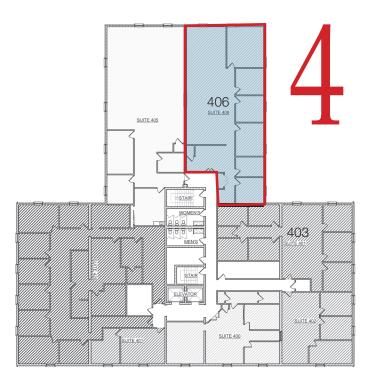

# Floorplans Sentry Office Plaza • Westmont, NJ

Available Suites Shaded Blue (Refer to Current Availabilities table for SF)

21 Roland Avenue Mount Laurel, New Jersey +1 856 234 9600

### Fourth Floor

Suite 406 3,203 RSF