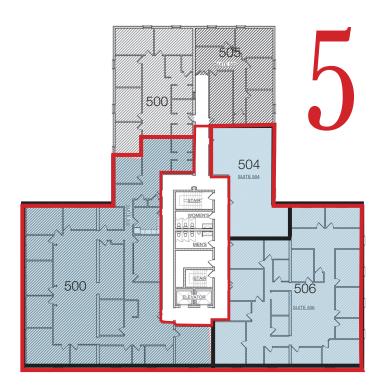

### Fifth Floor

| Suite 500 |             | 5,831 RSF <sup>3</sup> |
|-----------|-------------|------------------------|
| Suite 504 | Take a Tour | 1,557 RSF              |
| Suite 506 |             | 4,138 RSF <sup>3</sup> |

<sup>3</sup>can be combined for a total of 9,969 SF

# Floorplans Sentry Office Plaza • Westmont, NJ

Available Suites Shaded Blue (Refer to Current Availabilities table for SF)

# Floorplans Sentry Office Plaza • Westmont, NJ

Available Suites Shaded Blue (Refer to Current Availabilities table for SF)

21 Roland Avenue Mount Laurel, New Jersey +1 856 234 9600