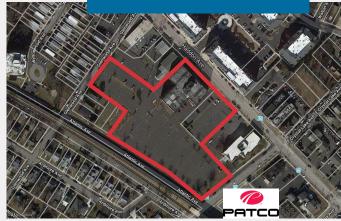

# Location Sentry Office Plaza • Westmont, NJ

### **Location Information**

- Easy access to both Routes 130, 41 & 70
- 8 miles from Center City Philadelphia via Ben Franklin Bridge
- 3 miles to I-295 (Exit 32)
- Less than a 5 minute walk to the Westmont PATCO station
- Located on the 450 and 451 NJ Transit bus routes