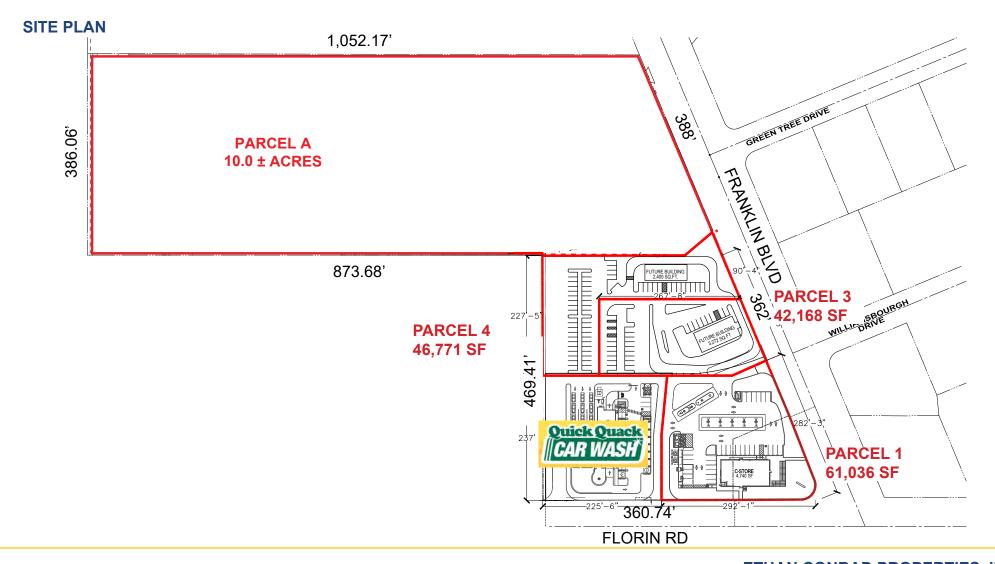

#### **GROUND LEASE RATES:**

| Parcel A | 2 - 10.0 Acres | Upon request    |
|----------|----------------|-----------------|
| Parcel 1 | 61,036 SF      | \$194,000.00/yr |
| Parcel 3 | 42,186 SF      | \$120,000.00/yr |
| Parcel 4 | 46,771 SF      | \$118,000.00/yr |

#### **SALE PRICING:**

| Parcel A | 2 - 10.0 Acres | \$10.00 <b>-</b> \$29.00 F | PSF           |
|----------|----------------|----------------------------|---------------|
| Parcel 1 | 61,036 SF      | \$2,869,000.00             | (\$47.00 PSF) |
| Parcel 3 | 42,168 SF      | \$1,771,000.00             | (\$42.00 PSF) |
| Parcel 4 | 46,771 SF      | \$1,731,000.00             | (\$37.00 PSF) |

### ETHAN CONRAD PROPERTIES, INC.

1300 NATIONAL DRIVE, SUITE 100 | SACRAMENTO CA, 95834 | 916.779.1000 www.ethanconradprop.com

SACRAMENTO, CA

-225'-6"<del>-</del>

Potential Parcel Map and Site Plan