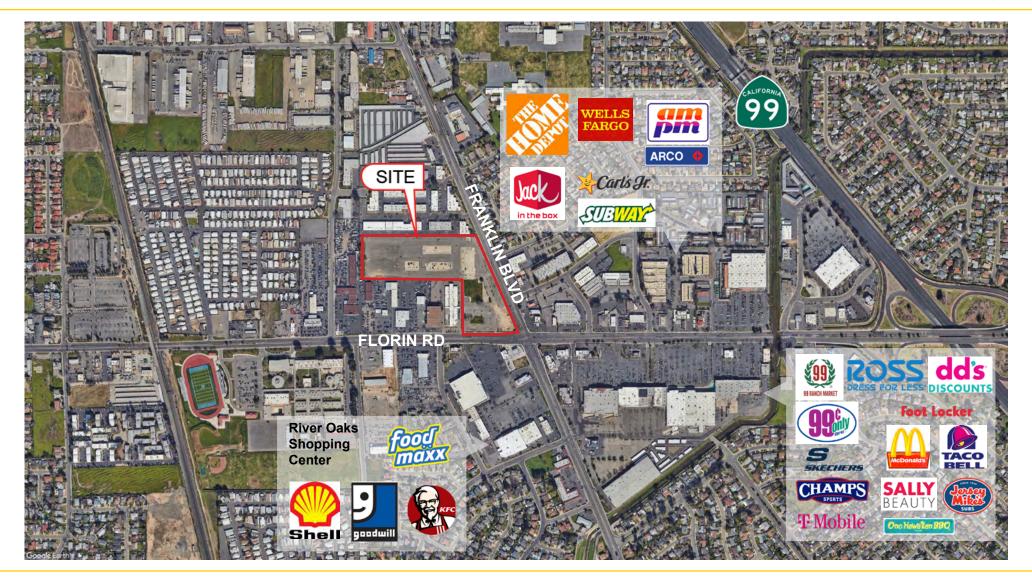

#### **FEATURES:**

- Land can be divided to as small as 1.0 acre
- Parcel already has curbs, gutters, sidewalks, driveway entrances, etc. constructed
- Corner of Florin Rd and Franklin Blvd
- One of the busiest intersections in Sacramento
- Dense residential population
- Approximately 1/2 mile from Hwy 99

#### **PROPERTY DETAILS:**

Retail and Mix-Use land parcels situated at the well-traveled intersection of Florin Rd and Franklin Blvd.

Dense mix of residential and business demographics. Strong daytime population and daily automotive traffic.

Traffic Count @ Florin Rd: 32,930, Franklin Blvd: 28,040