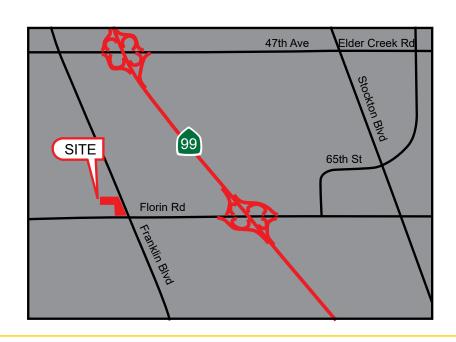

#### **FEATURES:**

- Land can be divided to as small as 1.0 acre
- Parcel already has curbs, gutters, sidewalks, driveway entrances, etc. constructed
- Corner of Florin Rd and Franklin Blvd
- One of the busiest intersections in Sacramento
- Dense residential population
- Approximately 1/2 mile from Hwy 99

#### **PROPERTY DETAILS:**

Retail and Mix-Use land parcels situated at the well-traveled intersection of Florin Rd and Franklin Blvd.

Dense mix of residential and business demographics. Strong daytime population and daily automotive traffic.

Traffic Count @ Florin Rd: 32,930, Franklin Blvd: 28,040