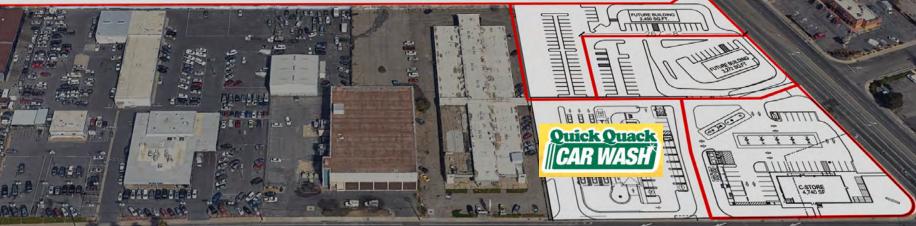

# FLORIN RD & FRANKLIN BLVD 3815 FLORIN RD SACRAMENTO, CA FOR SALE OR LEASE 1.0 - ±10.0 ACRES OF RETAIL AND MIXED USE LAND

# ETHAN CONRAD

PROPERTIES

LEASE SIGNED!

**±10.0 ACRES** 

**FLORIN RD** 

FOR MORE INFORMATION CONTACT

Ethan Conrad DRE: #01298662

ethan@ethanconradprop.com

Quick Quack carwash lease signed!

#### **GROUND LEASE RATES:**

| Parcel A | 2 - 10.0 Acres | Upon request    |
|----------|----------------|-----------------|
| Parcel 1 | 61,036 SF      | \$194,000.00/yr |
| Parcel 3 | 42,186 SF      | \$120,000.00/yr |
| Parcel 4 | 46,771 SF      | \$118,000.00/yr |

#### **SALE PRICING:**

| Parcel A | 2 - 10.0 Acres | \$10.00 <b>-</b> \$29.00 F | PSF           |
|----------|----------------|----------------------------|---------------|
| Parcel 1 | 61,036 SF      | \$2,869,000.00             | (\$47.00 PSF) |
| Parcel 3 | 42,168 SF      | \$1,771,000.00             | (\$42.00 PSF) |
| Parcel 4 | 46,771 SF      | \$1,731,000.00             | (\$37.00 PSF) |