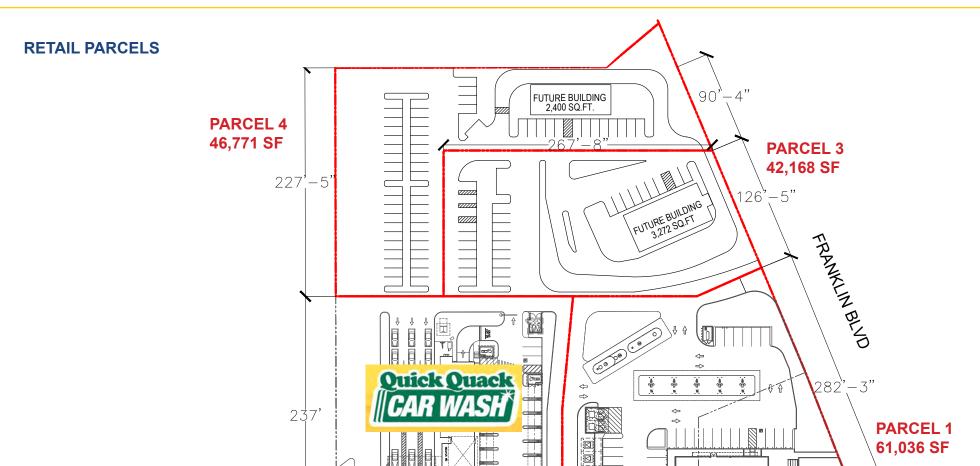

#### **GROUND LEASE RATES:**

| Parcel A | 2 - 10.0 Acres | Upon request    |
|----------|----------------|-----------------|
| Parcel 1 | 61,036 SF      | \$194,000.00/yr |
| Parcel 3 | 42,186 SF      | \$120,000.00/yr |
| Parcel 4 | 46,771 SF      | \$118,000.00/yr |

#### **SALE PRICING:**

| Parcel A | 2 - 10.0 Acres | \$10.00 <b>-</b> \$29.00 F | PSF           |
|----------|----------------|----------------------------|---------------|
| Parcel 1 | 61,036 SF      | \$2,869,000.00             | (\$47.00 PSF) |
| Parcel 3 | 42,168 SF      | \$1,771,000.00             | (\$42.00 PSF) |
| Parcel 4 | 46,771 SF      | \$1,731,000.00             | (\$37.00 PSF) |

#### ETHAN CONRAD PROPERTIES, INC.

1300 NATIONAL DRIVE, SUITE 100 | SACRAMENTO CA, 95834 | 916.779.1000 www.ethanconradprop.com

C-STORE 4,740 SF

-292<sup>'</sup>-1"-