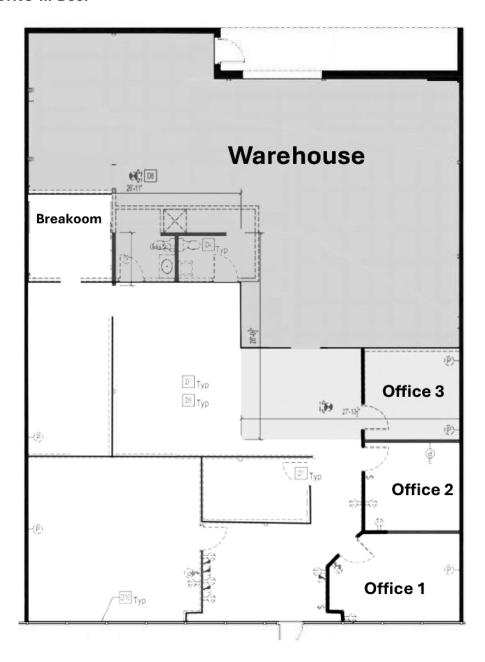

# 4,417 RSF Available

2337 PERIMETER PARK DR.

**SUITE 215** 

4,417 RSF

Spec Suite Delivering Q4 2024

1 Grade level Drive-in Door

**Mark Verryth** 

Vice President 404 812 4034 mverryth@naibg.com Kayte Giralt
Vice President

Vice President 404 812 4017 kgiralt@naibg.com

For Lease