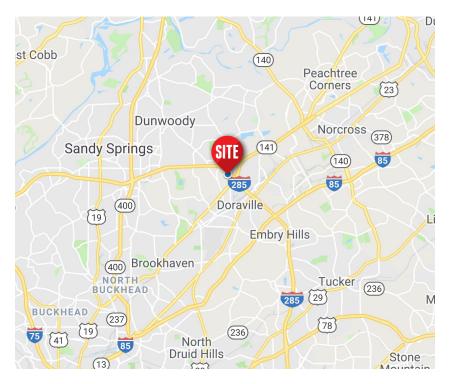

#### **LOCATION HIGHLIGHTS**

Easy access to I-285, I-85, and Highway 141

Conveniently located 3.5 miles from Perimeter Mall area, as well as a large selection of dining, shopping, and professional service options

Close proximity to both Doraville and Chamblee Marta stations

Abundant multi-housing developments within walking distance

For Lease