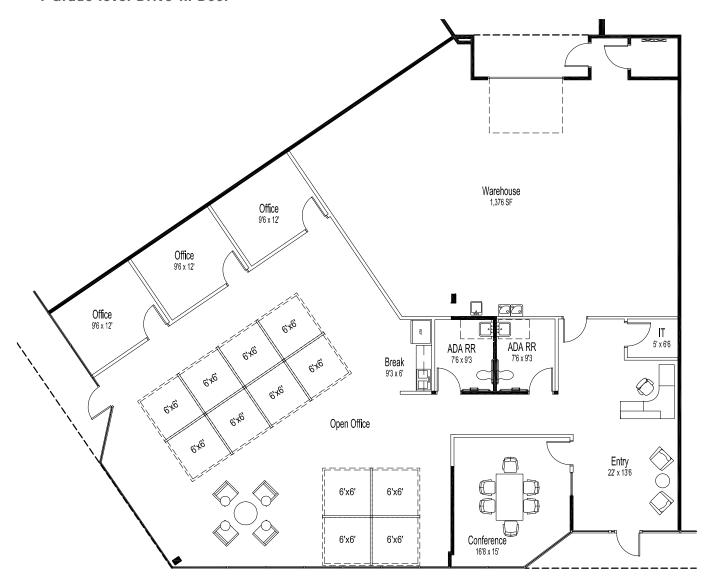

### 4,514 RSF Available

2358 PERIMETER PARK DR.

**SUITE 350** 

4,514 RSF

**Proposed Floor Plan** 

1 Grade level Drive-in Door