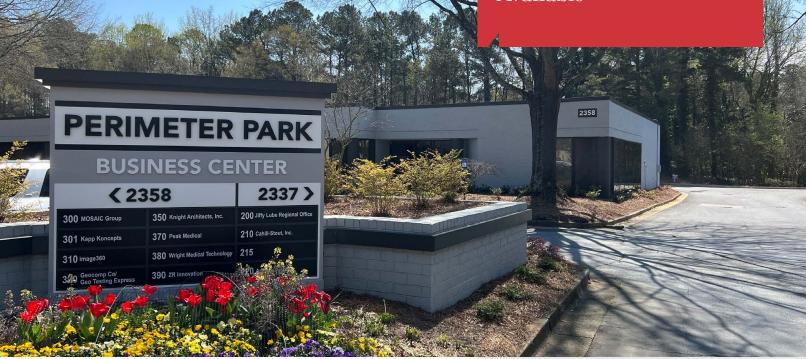

# 2337 & 2358 Perimeter Park Dr. Chamblee, Georgia 30341

#### **PROPERTY FEATURES**

Grade level drive-ins

City of Chamblee

Attractively landscaped in park-like setting

Parking Ratio: 2.5/1,000 SF