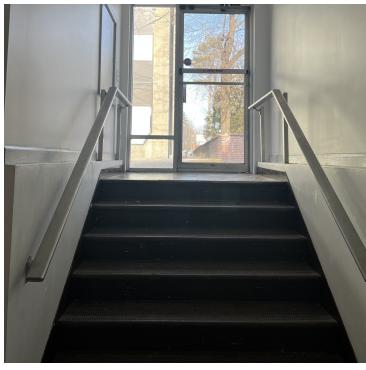

Stroudsburg, PA 18360







#### **OFFERING SUMMARY**

Available SF: 160 - 250 SF

Lease Rate: \$550.00 - 650.00 per

month (Full Service)

Lot Size: 0.1 Acres

Year Built: 1902

Building Size: 7,172 SF

Zoning: C2- Commercial

Market: Monroe County

Submarket: Stroudsburg Borough

### PROPERTY OVERVIEW

4 Single room offices. Building is newly renovated with street parking and security system. Ideally located near courthouse and major medical facilities.

### PROPERTY HIGHLIGHTS

- · Newly Renovated
- · Street Parking
- · Security System
- Near Route I-80

### Jennifer Mickens

Commercial Advisor/Property Manager 570.801.6170 570.620.6931 jennifer@tacmcommercial.com

TACM Commercial Realty Inc 2331 Route 209/Suite 5 Sciota, PA 18354

No warranty of representation, express or implied, is made as to the accuracy of