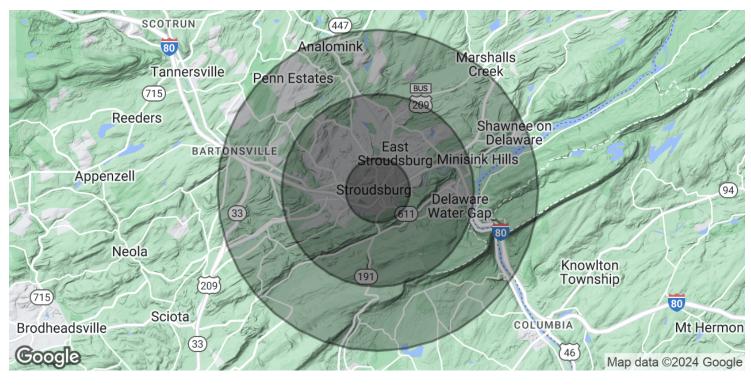

### Jennifer Mickens

Commercial Advisor/Property Manager 570.801.6170 570.620.6931 jennifer@tacmcommercial.com

LOCATION MAPS WWW.TACMCOMMERCIAL.COM

Stroudsburg, PA 18360

| POPULATION                            | 1 MILE          | 3 MILES           | 5 MILES               |
|---------------------------------------|-----------------|-------------------|-----------------------|
| Total Population                      | 8,753           | 32,589            | 51,141                |
| Average age                           | 29.3            | 33.8              | 36.2                  |
| Average age (Male)                    | 27.5            | 32.7              | 34.9                  |
| Average age (Female)                  | 31.2            | 34.9              | 37.3                  |
|                                       |                 |                   |                       |
|                                       |                 |                   |                       |
| HOUSEHOLDS & INCOME                   | 1 MILE          | 3 MILES           | 5 MILES               |
| HOUSEHOLDS & INCOME  Total households | 1 MILE<br>3,046 | 3 MILES<br>11,453 | <b>5 MILES</b> 17,963 |
|                                       |                 |                   |                       |
| Total households                      | 3,046           | 11,453            | 17,963                |