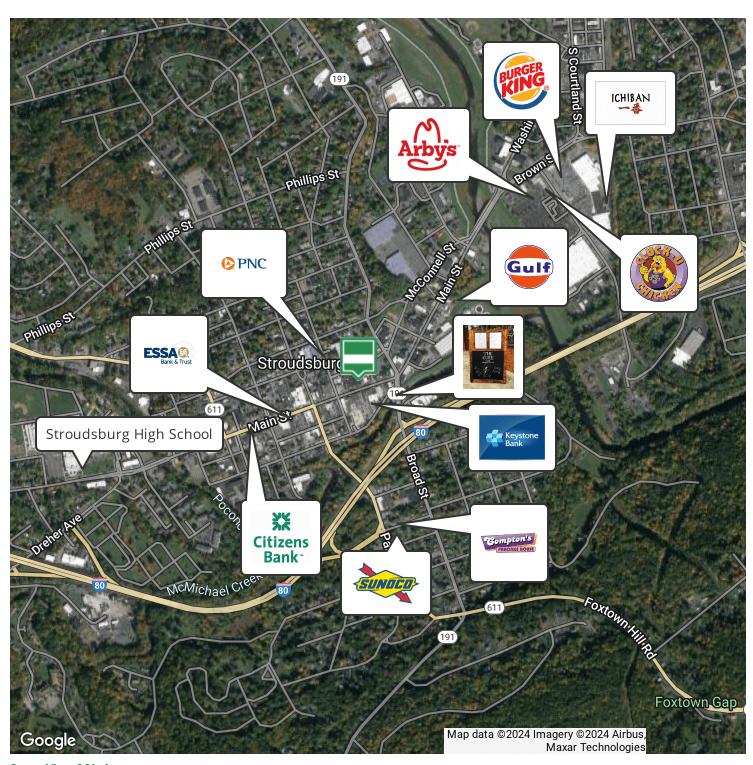

### Jennifer Mickens

Commercial Advisor/Property Manager 570.801.6170 570.620.6931 jennifer@tacmcommercial.com

LOCATION MAPS WWW.TACMCOMMERCIAL.COM

Stroudsburg, PA 18360

| POPULATION                            | 1 MILE          | 3 MILES           | 5 MILES               |
|---------------------------------------|-----------------|-------------------|-----------------------|
| Total Population                      | 8,753           | 32,589            | 51,141                |
| Average age                           | 29.3            | 33.8              | 36.2                  |
| Average age (Male)                    | 27.5            | 32.7              | 34.9                  |
| Average age (Female)                  | 31.2            | 34.9              | 37.3                  |
|                                       |                 |                   |                       |
|                                       |                 |                   |                       |
| HOUSEHOLDS & INCOME                   | 1 MILE          | 3 MILES           | 5 MILES               |
| HOUSEHOLDS & INCOME  Total households | 1 MILE<br>3,046 | 3 MILES<br>11,453 | <b>5 MILES</b> 17,963 |
|                                       |                 |                   |                       |
| Total households                      | 3,046           | 11,453            | 17,963                |