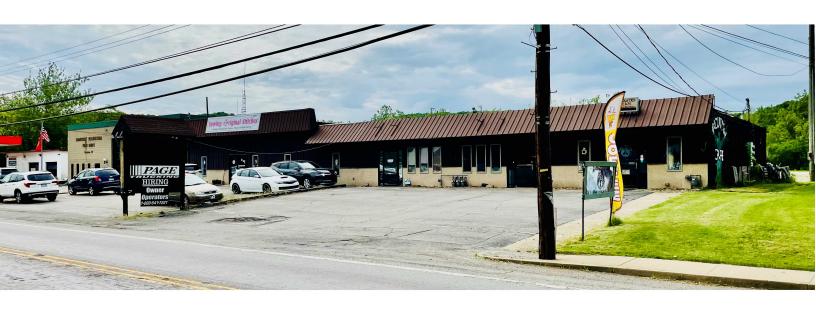

#### **OFFERING SUMMARY**

AVAILABLE SF: 960

PROPERTY OVERVIEW

Corner vacant 960 SF Retail Space located 5 miles from I-376 and located on major highway between Midland and Beaver Pa. Minutes from the Shell Cracker Plant.

Open for qualified uses

RENT: Negotiable

Highlights:

- 1-(ADA) Restroom
- 8 Parking spaces (Front parking)
- Additional Parking in the rear
- Newer HVAC
- Excellent opportunity for Hair and Nail Salon. (Available Hair Salon Equipment if needed)
- · Competitive rental rates with water and sewage included

# **PROPERTY PHOTOS**

1630 MIDLAND BEAVER ROAD

KW COMMERCIAL 1500 Oxford Dr Suite 110 Bethel Park, PA 15102

Each Office Independently Owned and Operated