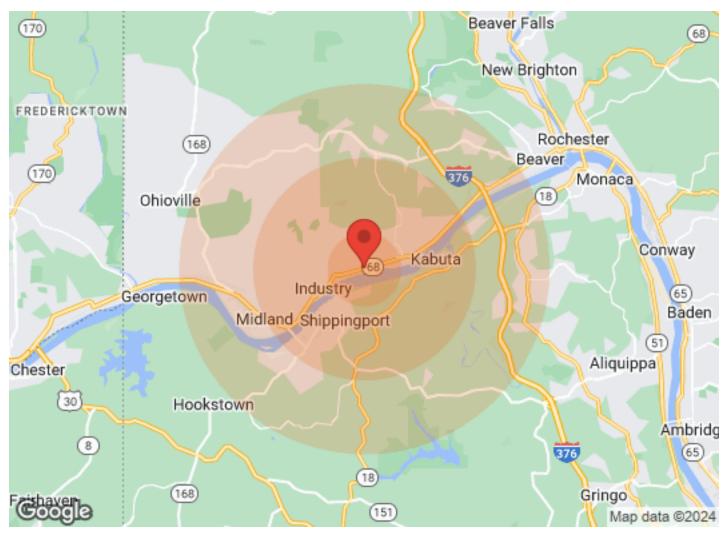

# **BUSINESS MAP** 1630 MIDLAND BEAVER ROAD COMMERCIAL Montgome, Willcrest Dr Avondale Dr Beaver Midland Rd 68 Oriew Dr Engle Rd KW Sixmile Run River Rd Ohio Ave Beaver Ave cust Ln Ohio River M WOME (18) elgee Map data @2024 Google