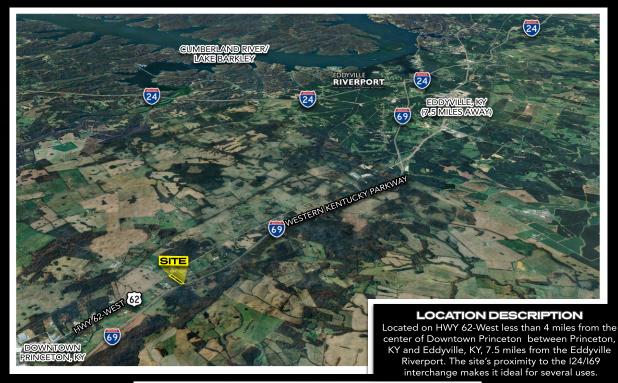

## OE:LOCATIONINSIGHTS

### AERIAL HWY 62 WEST, PRINCETON

4

#### PROPERTY DESCRIPTION

Located on Hwy 62. West just 7.5 miles form Eddyville, KY and 4 miles from Princeton, KY, this property offers a number of potential uses. This property consists of a 12,700 SF industrial warehouse on 4.4 acres. The close proximity to the Eddyville Riverport and the 124/I69 interchange makes this property an ideal long-term investment for the rapidly growing commerce in the area. The Eddyville Riverport Authority recently secured a grant for long term improvements to its facility.