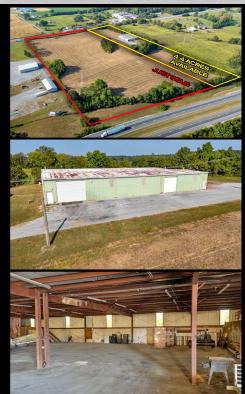

#### PROPERTY DESCRIPTION

Located on Hwy 62. West just 7.5 miles form Eddyville, KY and 4 miles from Princeton, KY, this property offers a number of potential uses. This property consists of a 12,700 SF industrial warehouse on 4.4 acres. The close proximity to the Eddyville Riverport and the 124/I69 interchange makes this property an ideal long-term investment for the rapidly growing commerce in the area. The Eddyville Riverport Authority recently secured a grant for long term improvements to its facility.

#### PROPERTY HIGHLIGHTS

- -Large flexible 12,700 SF industrial building
- -4.4 acres for potential expansion and yard storage
- -Property located adjacent to the Wendell H. Ford Western Kentucky Parkway
- -Located roughly 7.5 miles from the Eddyville Riverport
- -The site is 10 miles from the I-24/I-69 Interchange which is heavily trafficked and a main route between St. Louis, MO and Nashville, TN.