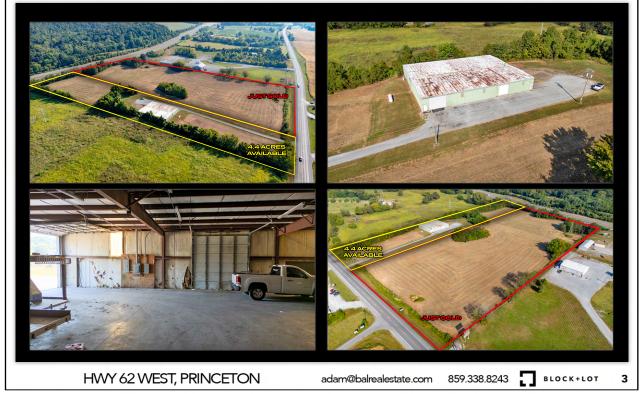

#### ADDITIONAL PHOTOS

#### PROPERTY DESCRIPTION

Located on Hwy 62. West just 7.5 miles form Eddyville, KY and 4 miles from Princeton, KY, this property offers a number of potential uses. This property consists of a 12,700 SF industrial warehouse on 4.4 acres. The close proximity to the Eddyville Riverport and the 124/I69 interchange makes this property an ideal long-term investment for the rapidly growing commerce in the area. The Eddyville Riverport Authority recently secured a grant for long term improvements to its facility.

#### PROPERTY HIGHLIGHTS

- -Large flexible 12,700 SF industrial building
- -4.4 acres for potential expansion and yard storage
- -Property located adjacent to the Wendell H. Ford Western Kentucky Parkway
- -Located roughly 7.5 miles from the Eddyville Riverport
- -The site is 10 miles from the I-24/I-69 Interchange which is heavily trafficked and a main route between St. Louis, MO and Nashville, TN.