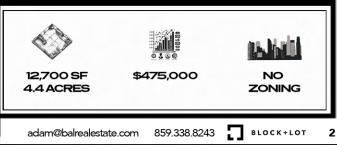

#### PROPERTY DESCRIPTION

Located on Hwy 62. West just 7.5 miles form Eddyville, KY and 4 miles from Princeton, KY, this property offers a number of potential uses. This property consists of a 12,700 SF industrial warehouse on 4.4 acres. The close proximity to the Eddyville Riverport and the 124/I69 interchange makes this property an ideal long-term investment for the rapidly growing commerce in the area. The Eddyville Riverport Authority recently secured a grant for long term improvements to its facility.

#### PROPERTY HIGHLIGHTS

- -Large flexible 12,700 SF industrial building
- -4.4 acres for potential expansion and yard storage
- -Property located adjacent to the Wendell H. Ford Western Kentucky Parkway
- -Located roughly 7.5 miles from the Eddyville Riverport
- -The site is 10 miles from the I-24/I-69 Interchange which is heavily trafficked and a main route between St. Louis, MO and Nashville, TN.