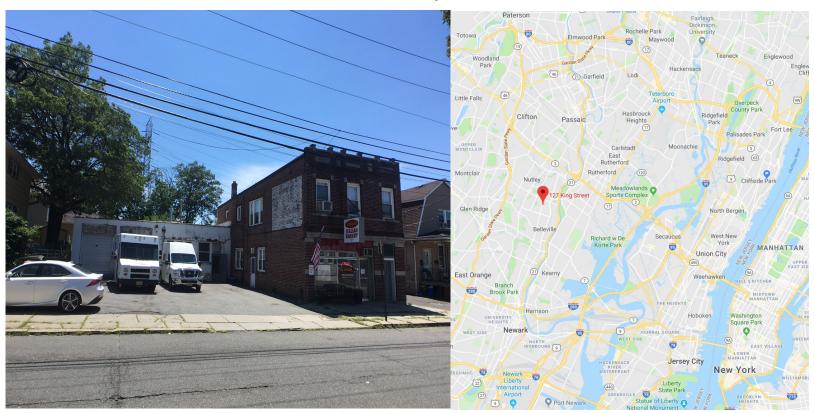

# 127 King Street, Nutley NJ 07110

## **Property Features**

- 4,050 sq.ft. Food Production Space
- 2 Drive-Ins
- Refrigeration and freezer space
- Floor Drains
- Convenient location off Route 21
- Easy access to Route 3

- Small Retail Front End
- Updated 3 Bedroom Apartment
  Box Truck, Vans
- 5-Car On-Site Parking

# Site Specifications

• Lot Size: 75'x 100'

• Basement Storage: ~1,250 sq.ft.

• Apartment: ~1,450 sq.ft.

• Zone: R-2

Exclusively listed by:

Sak Photiadis Glickman-Fuerst, Inc. **Executive Vice President** 201-308-3494 sak@gfinc.net