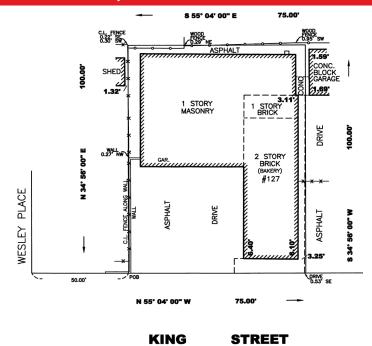

# Site Specifications

• Lot Size: 75'x 100'

• Basement Storage: ~1,250 sq.ft.

• Apartment: ~1,450 sq.ft.

• Zone: R-2

Exclusively listed by:

Sak Photiadis Glickman-Fuerst, Inc. **Executive Vice President** 201-308-3494 sak@gfinc.net