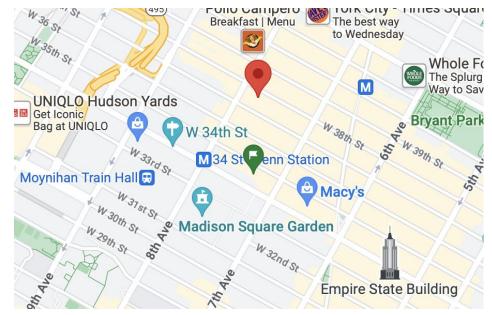

### Transportation:

- Port Authority,
- Penn Station,
- PATH

#### Subway:

A, C, E, 1, 2, 3, N, Q, R, S

#### Nearby:

- USPS
- District Social
- Dunkin Donuts
- Shake Shack
- Black Iron Burger
- Skylark

WAY2WIN

**Joshua Winslow** (917) 450-4538 josh@way2winnyc.com

WAY2WIN Management LLC

Philippe Lesbre (646) 610-0373 philippe@way2winnyc.com