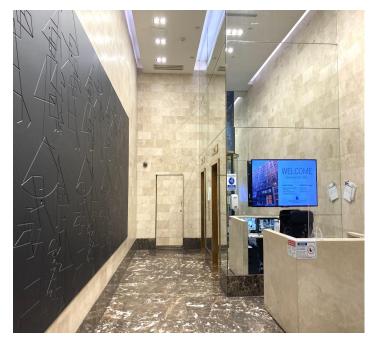

#### **BUILDING FEATURES**

- Attended lobby & CCTV Security
- Upgraded lobby and hallways
- 24/7 access with OpenPath technology
- 2 passenger & 1 automated freight elevator
- High ceilings, big windows & great light
- Short & Long term lease options
- Ability to expand within 167,000 RSF portfolio
- Renovated & furnished "Turnkey" spaces
- Hi-Speed internet options including Verizon
  FIOS
- Located close to all major transportation hubs

252 West 38th welcomes all types of office uses including Fashion, Tech, Creative and Business Services