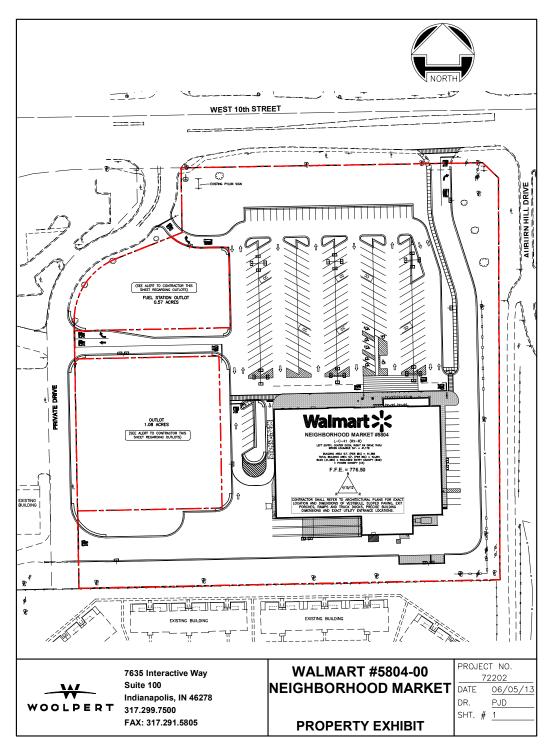

#### 5835 W 10TH ST INDIANAPOLIS, IN 46224 STORE #5804

- + Located next to high-volume national retailers and restaurants
  - Positioned between high-volume Walmart Neighborhood Market and Lowe's
  - Pizza Hut and Wendy's located on neighboring outparcels
- + High density location with over 90,000 people in 3 miles
- + Signalized entry from West 10th Street
- + Easy access to Interstate 465