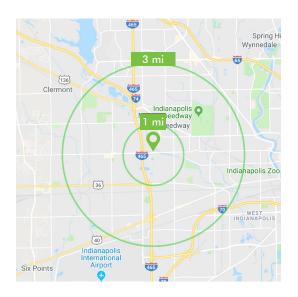

## RETAIL TRADE AREA

#### **Demographics**

|                         | 1 Mile   | 3 Miles  | 5 Miles  |
|-------------------------|----------|----------|----------|
| Total<br>Population     | 15,523   | 93,942   | 211,741  |
| Number of<br>Households | 6,589    | 36,658   | 81,793   |
| Average HH<br>Income    | \$50,687 | \$52,227 | \$55,561 |