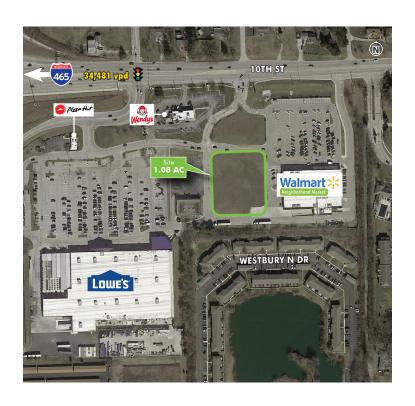

#### 5835 W 10TH ST INDIANAPOLIS, IN 46224 STORE #5804

- + Located next to high-volume national retailers and restaurants
  - Positioned between high-volume Walmart Neighborhood Market and Lowe's
  - Pizza Hut and Wendy's located on neighboring outparcels
- + High density location with over 90,000 people in 3 miles
- + Signalized entry from West 10th Street
- + Easy access to Interstate 465