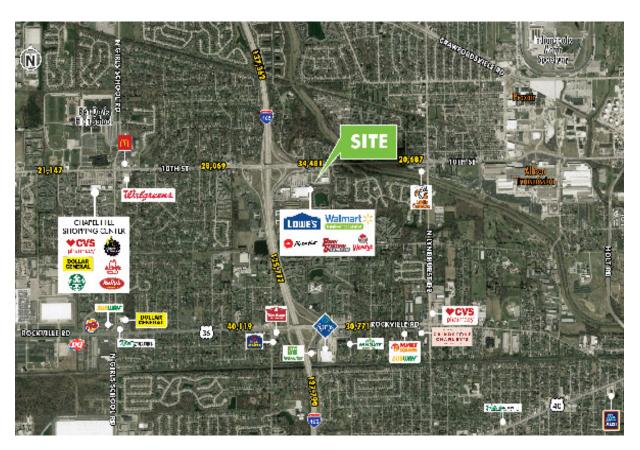

#### 5835 W 10TH ST INDIANAPOLIS, IN 46224 STORE #5804

- + Located next to high-volume national retailers and restaurants
  - Positioned between high-volume Walmart Neighborhood Market and Lowe's
  - Pizza Hut and Wendy's located on neighboring outparcels
- + High density location with over 90,000 people in 3 miles
- + Signalized entry from West 10th Street
- + Easy access to Interstate 465

## RETAIL TRADE AREA