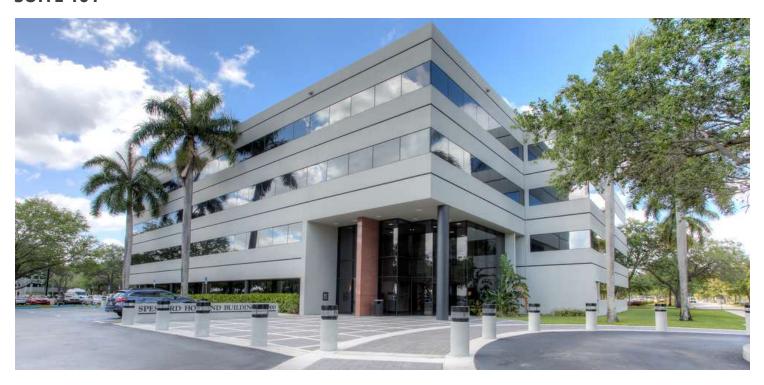

#### **PROPERTY DESCRIPTION**

Spessard Holland is a 4-story multi-tenant building overlooking Graham Dairy Lake in Miami Lakes Business Park West. Located near the entrance of the business park, this building offers the perfect business location for employees to commute to work and take advantage of the major amenities of the park. Amenities include restaurants, daycare facilities, and Miami Lakes Picnic Park West, all within walking distance of the business park. Parking is available at 4/1000 SF at no charge.

### **OFFERING SUMMARY**

| Lease Rate:    | \$21.50 SF/yr (NNN) |
|----------------|---------------------|
| Cam/Taxes:     | \$11.93/\$2.27      |
| Available SF:  | 5,803 SF            |
| Building Size: | 53,115 SF           |