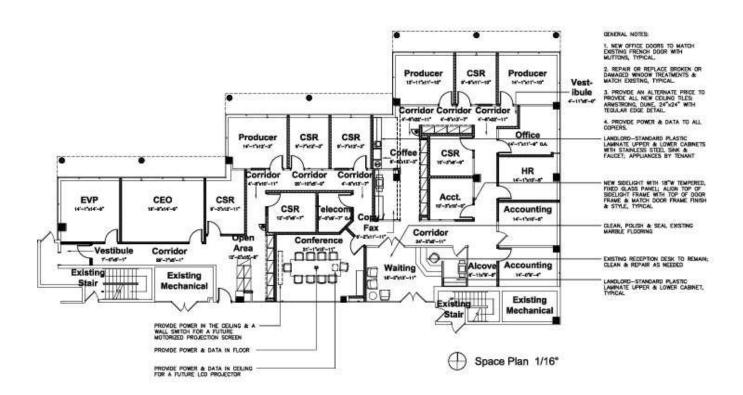

### **SUITE 101 FLOOR PLAN**

Forbes Architects
4505 Ponce de Leon Bouleverd, Surie 100
Coral Gebles, Ploride 33146
Florida Registration No. AA-F000104
FAB 07040 0.221.07

Nielson & Company, Inc. Spessard Holland / Suite 101 The Graham Companies
8843 Main Street
Marti Laloss, FL 33014