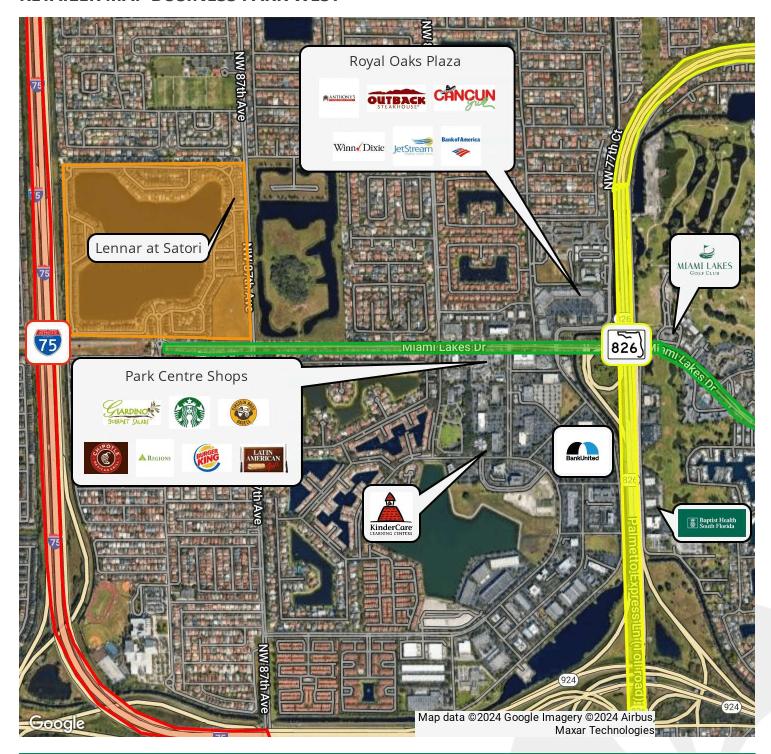

axes:     | \$11.93/\$2.27      |
| Available SF:  | 5,803 SF            |
| Building Size: | 53,115 SF           |

For More Information Contact:

#### **Philip Wyllie**

8000 Governors Square Blvd. Miami Lakes, FL 33016



### **SUITE 101 FLOOR PLAN**



Forbes Architects
4505 Ponce de Leon Bouleverd, Surie 100
Coral Gebles, Ploride 33146
Florida Registration No. AA-F000104
FAB 07040 0.221.07

Nielson & Company, Inc. Spessard Holland / Suite 101 The Graham Companies
8843 Main Street
Marti Laloss, FL 33014

For More Information Contact:

#### **Philip Wyllie**

8000 Governors Square Blvd. Miami Lakes, FL 33016



# **ADDITIONAL PHOTOS**







For More Information Contact:

### **Philip Wyllie**

8000 Governors Square Blvd. Miami Lakes, FL 33016



## **RETAILER MAP BUSINESS PARK WEST**



For More Information Contact:

#### **Philip Wyllie**