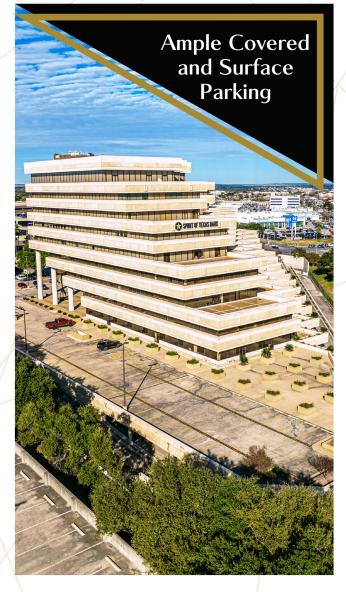

## **PROPERTY HIGHLIGHTS**

- On-site courtesy guard, property management, and engineer
- Recently renovated lobby and common areas
- Fully equipped and newly renovated fitness center including Peloton bikes with memberships for all tenants
- Locker rooms with showers and sauna
- New state-of-the-art common training facility with seating for up to 50 people
- Full-service deli and on-site catering
- Ample covered and surface parking
- All new exterior LED lighting system
- Prominent monument signage