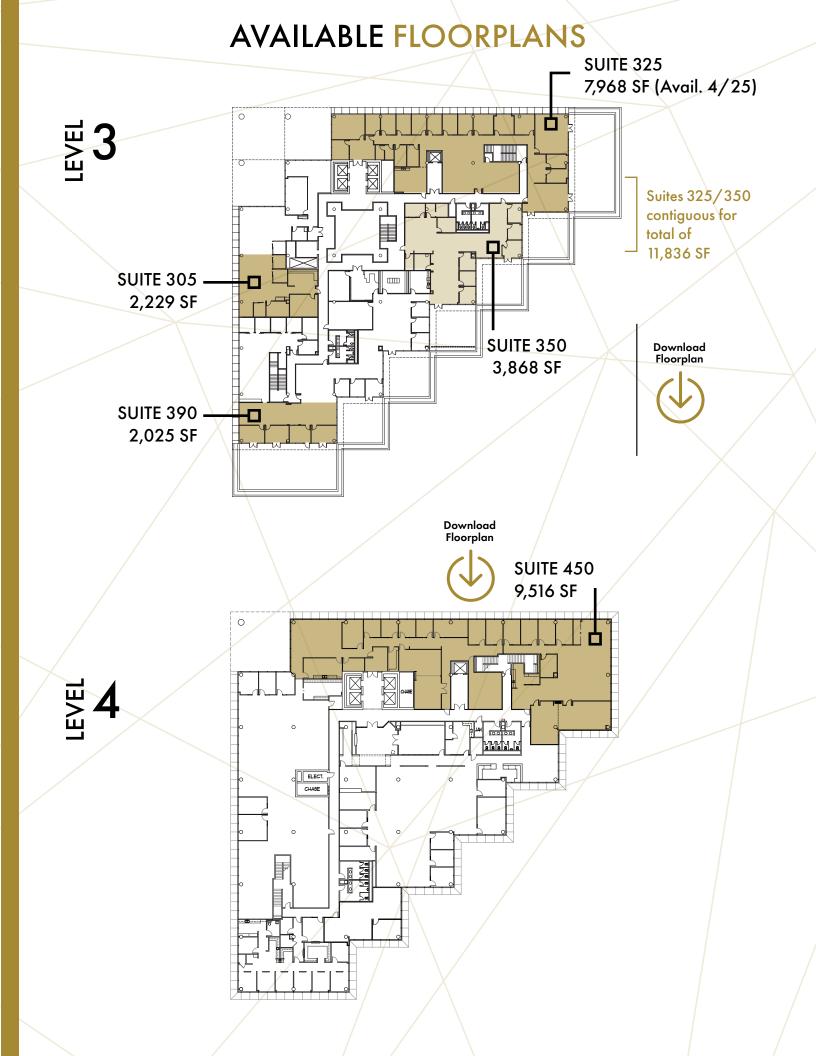

## **AVAILABLE SUITES**

1 st Floor Suite 102: 1,757 SF Suite 110: 1,835 SF (Spec Suite)

2nd Floor Suite 200: 5,818 SF Suite 230: 5,066 SF (Avail. 5/25).

3rd Floor Suite 305: 2,229 SF Suite 325: 7,968 SF (Avail. 4/25) Suite 350: 3,868 SF Suite 390: 2,025 SF

4th Floor Suite 450: 9,516 SF North Central San Antonio's Best Valued - Class A Office Building.

1 1 K 13

UP TO 11,836 SF AVAILABLE

## **AVAILABLE FLOORPLANS**