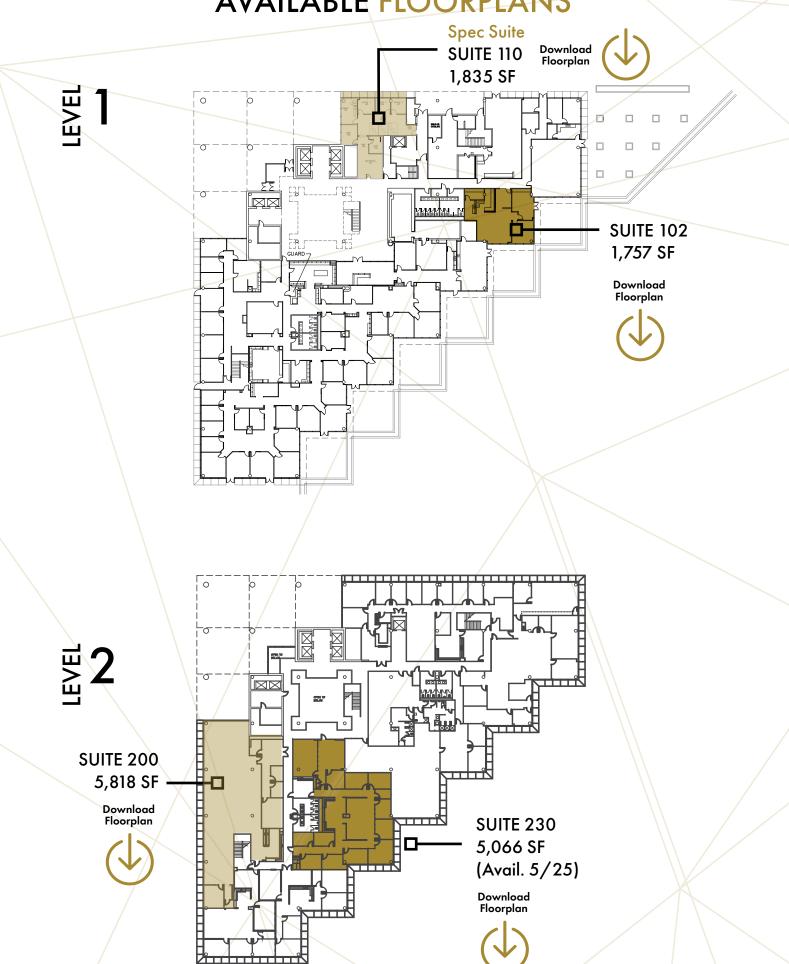

## **AVAILABLE SUITES**

1 st Floor Suite 102: 1,757 SF Suite 110: 1,835 SF (Spec Suite)

2nd Floor Suite 200: 5,818 SF Suite 230: 5,066 SF (Avail. 5/25).

3rd Floor Suite 305: 2,229 SF Suite 325: 7,968 SF (Avail. 4/25) Suite 350: 3,868 SF Suite 390: 2,025 SF

## **AVAILABLE FLOORPLANS**