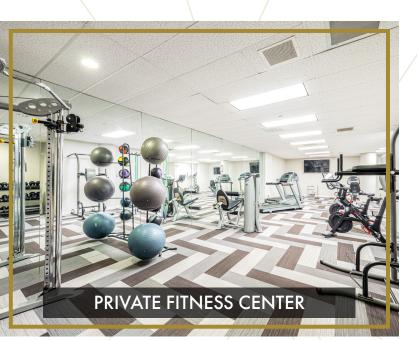

## **PROPERTY HIGHLIGHTS**

- On-site courtesy guard, property management, and engineer
- Recently renovated lobby and common areas
- Fully equipped and newly renovated fitness center including Peloton bikes with memberships for all tenants
- Locker rooms with showers and sauna
- New state-of-the-art common training facility with seating for up to 50 people
- Full-service deli and on-site catering
- Ample covered and surface parking
- All new exterior LED lighting system
- Prominent monument signage