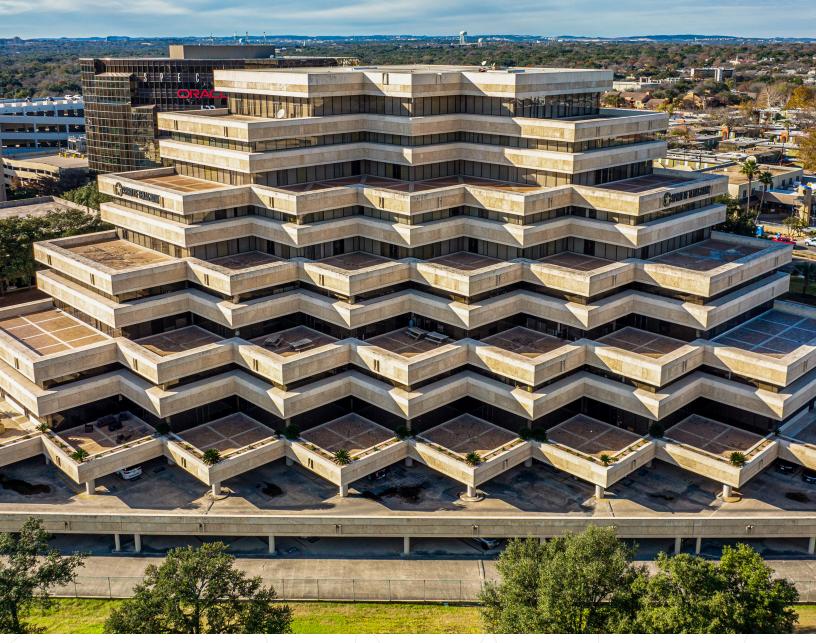

## **ABOUT THE PROPERTY**

**The Pyramid** is a 220,693 square foot Class A, landmark office building located in the busy North Central San Antonio submarket. The building boasts of on-site and nearby amenities.

Built: 1970 & Renovated in 2014-2015

## **PROPERTY HIGHLIGHTS**

- On-site courtesy guard, property management, and engineer
- Recently renovated lobby and common areas
- Fully equipped and newly renovated fitness center including Peloton bikes with memberships for all tenants
- Locker rooms with showers and sauna
- New state-of-the-art common training facility with seating for up to 50 people
- Full-service deli and on-site catering
- Ample covered and surface parking
- All new exterior LED lighting system
- Prominent monument signage