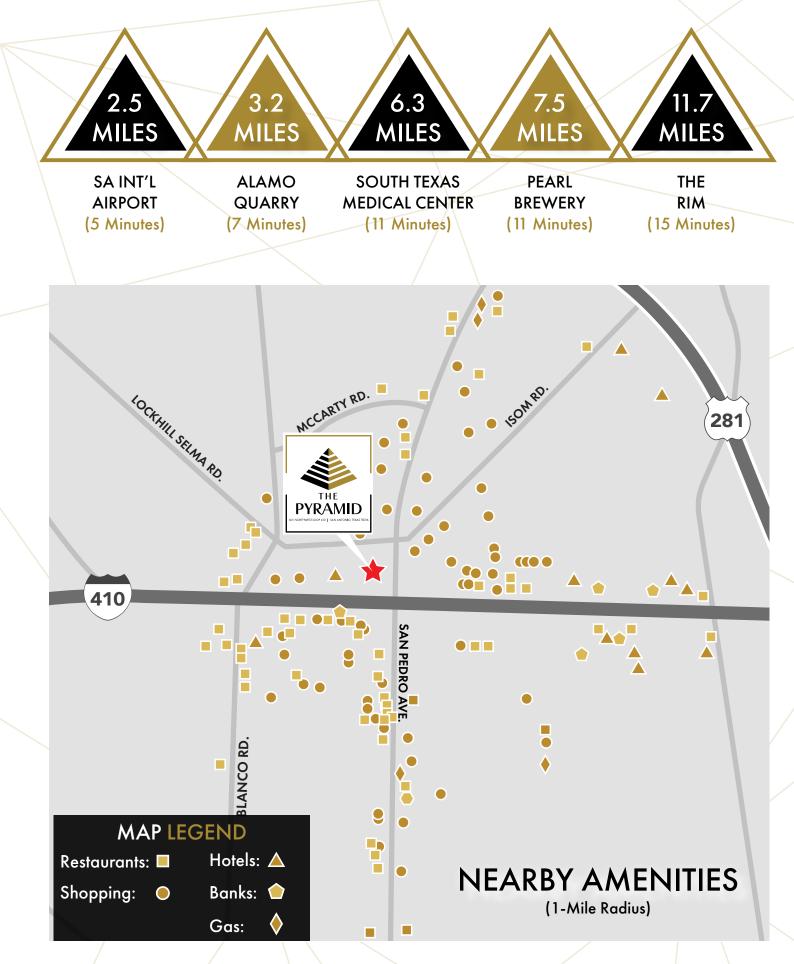

## DISTANCE FROM THE PYRAMID

## NEARBY AMENITIES

1-Mile Radius

### **RESTAURANTS**

Dunkin' Doughnuts Whataburger Casa Sol Mexican Ray's Pizzeria Rosario's Mexican Restaurant y Lounge Project Pollo Tokyo Steak House Old Fashion Francisco Steak House Arby's 210 Ice Cream Starbucks Bee's Mexican Wild Goii Sushi Bar Demo's Greek Food Kobe Japanese Steakhouse Guajillo's The Shortcut to Mexico Dough Pizzeria Napoletana Llsong Garden First Watch Pho House

Gold Feather Freddy's Sawasde Thai Cuisine LA Crawfish Jason's Deli Chick-fil-A Earth Burger La Madeleine Tiff's Treats Twin Peaks Wrigleyville Grill Salata Chipotle Mexican Grill LongHorn Steak House Shake Shack Taco Cabana Jimmy John's Hula Poke El Pollo Loco Free Birds

Music & Arts Guitar Center Bridal Galleria North Star Mall Classic Uniforms Driveshaft Specialist Inc Thanks for Vaping North Star Dodge CVS The UPS Store Red Wing Dollar Tree The Bubble Bath Car Wash Hazel Sky Smoke & Vape Espino Tires & Wheels

### **Cheesecake Factory** Kona Grill Baskin Robin's Jack in the Box Gorditas Doña Tota Tacos Dos Hermanos Popeyes Louisiana Kitchen Taco Bell Denny's McDonald's Cici's Pizza Sea Island Shrimp House Bill Miller Bar-B-Q Salt Grass Pappadeaux Seafood Kitchen Cracker Barrel Old Country Store Applebee's Grill + Bar

### HOTELS

Candlewood Suites Red Roof Inn Hilton Aloft Estancia Del Norte Holiday Inn

### BANKS

Comerica Bank Chase Bank Wells Fargo Bank Vantage Bank

Chevron (2) Valero (2)

Drury Plaza Hotel Staybridge Suites Courtyard by Marriott Fairfield Inn & Suites

Home2 Suites

Plains Capital Bank Texas Community Bank Bank of America ATM

### SHOPPING

O'Reilly Auto Parts **Diversions Game Room** Mission Mitsubishi North Park Subaru North Plaza Wss Firearms Mercedes Benz Art Incorporated North Park Mazda Northside Chevrolet Northside Honda Kahlig Auto Group North Park Lincoln North Park Lexus Half Price Books Ross Dress for Less Total Wine & More

Factory Mattress DSW Designer Show Warehouse Petco **Five Below** Best Buy Mattress Firm C.D. Clark Diamonds & Design Studio Men's Warehouse Dream Girls Joan Fabric and Crafts Sam Ash Music Conn's HomePlus K & G Fashion Superstore Barnes & Noble Dick's Sporting Goods

The Container Store Goodwill Rooms To Go Armadillo Antiques N More DXL Big + Tall World Market Spectrum Target Pella Windows & Doors **Clothes Mentor** A.G.S Cake Supplies Asiana Nails Lounge Game Over The Vitamin Shoppe Bed, Bath, & Beyond Buy Buy Baby Jared