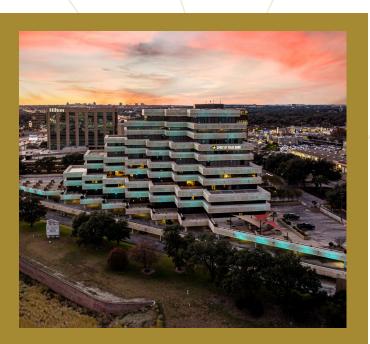

## **ABOUT THE PROPERTY**

**The Pyramid** is a 220,693 square foot Class A, landmark office building located in the busy North Central San Antonio submarket. The building boasts of on-site and nearby amenities.

## **PROPERTY HIGHLIGHTS**

- On-site courtesy guard, property management, and engineer
- Recently renovated lobby and common areas
- Fully equipped and newly renovated fitness center including Peloton bikes with memberships for all tenants
- Locker rooms with showers and sauna
- New state-of-the-art common training facility with seating for up to 50 people
- Full-service deli and on-site catering
- Ample covered and surface parking
- All new exterior LED lighting system
- Prominent monument signage