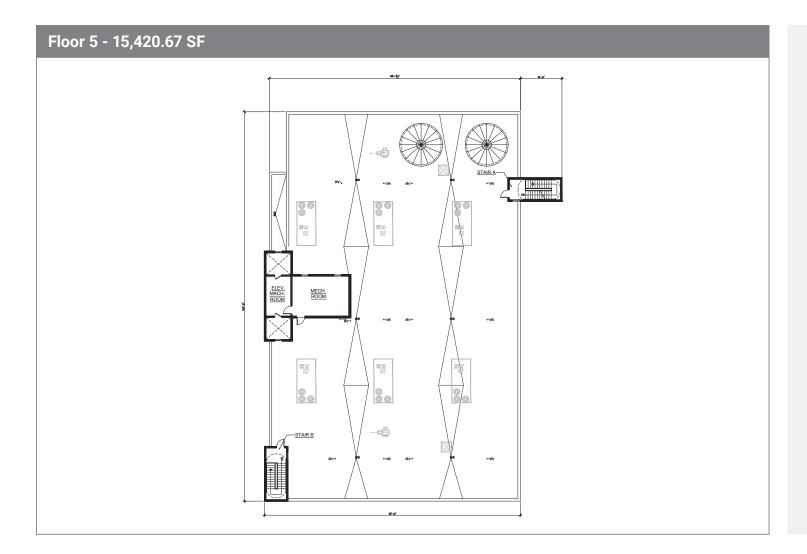

#### **Space Available**

Floor 1 (Ground Floor/Lobby): 1,174.85 SF Floor 4: 15,633.53 SF Floor 2: (Lobby/Parking): 390.72 SF Floor 5: 15,633.53 SF Floor 3: (Lobby/Parking): 390.72 SF Floor 6: 15,420.67 SF

# Siteplan & Highlights

801 Co-op City Blvd., Bronx, New York