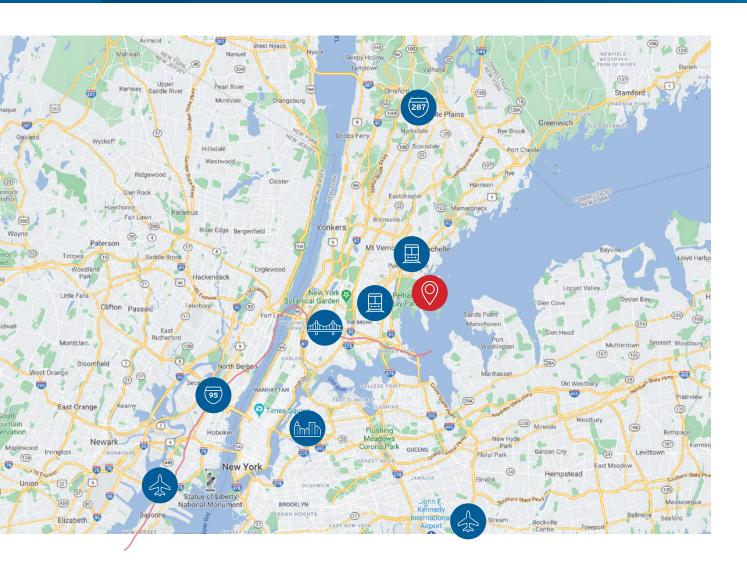

#### **Key Landmarks**

Address 801 Co-op City Blvd. Bronx, NY

Interstate 95 1 Mile

George Washington Bridge 11 Miles

JFK Airport 18 Miles

Newark Airport 35 Miles

Dyre Ave. Subway 1.2 Miles

Manhattan 15 Miles