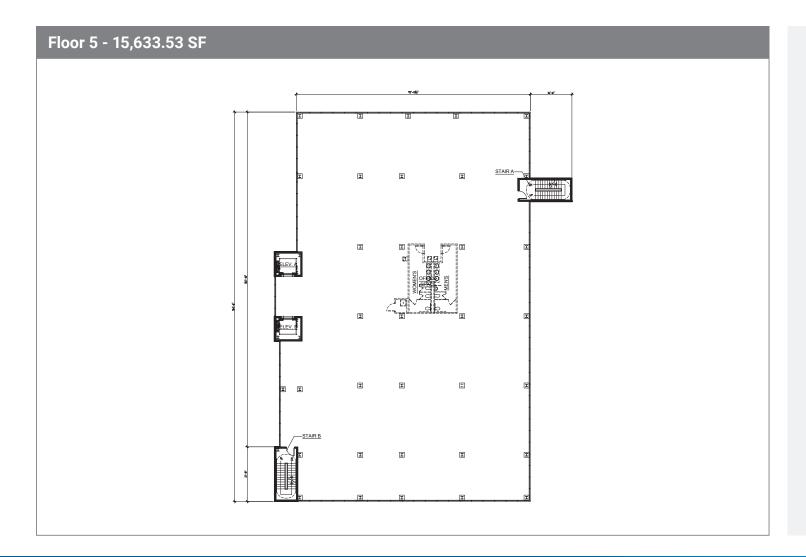

#### **Space Available**

Floor 1 (Ground Floor/Lobby): 1,174.85 SF Floor 4: 15,633.53 SF Floor 2: (Lobby/Parking): 390.72 SF Floor 5: 15,633.53 SF Floor 3: (Lobby/Parking): 390.72 SF Floor 6: 15,420.67 SF