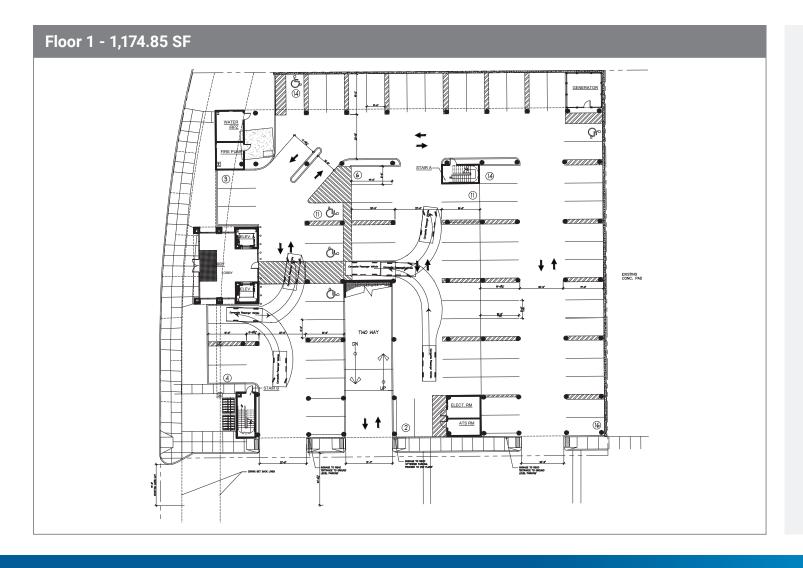

#### **Space Available**

Floor 1 (Ground Floor/Lobby): 1,174.85 SF Floor 4: 15,633.53 SF Floor 2: (Lobby/Parking): 390.72 SF Floor 5: 15,633.53 SF Floor 3: (Lobby/Parking): 390.72 SF Floor 6: 15,420.67 SF