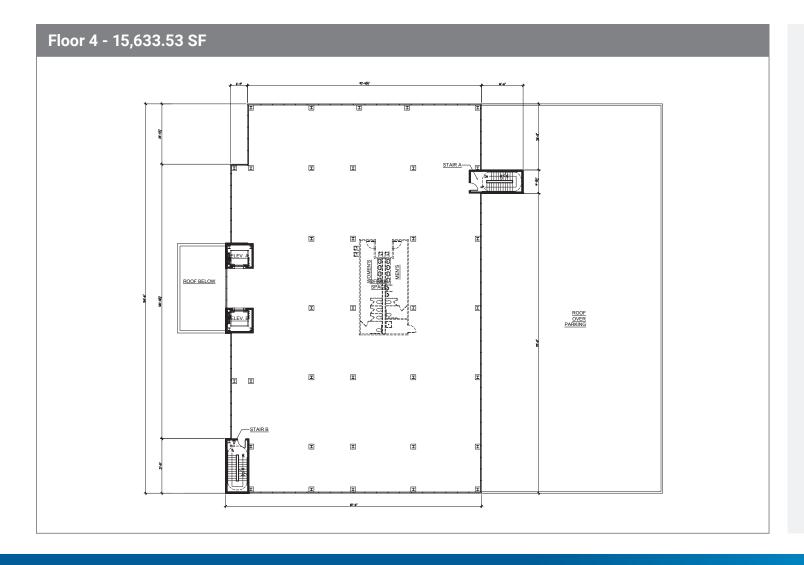

#### **Space Available**

Floor 1 (Ground Floor/Lobby): 1,174.85 SF Floor 4: 15,633.53 SF Floor 2: (Lobby/Parking): 390.72 SF Floor 5: 15,633.53 SF Floor 3: (Lobby/Parking): 390.72 SF Floor 6: 15,420.67 SF