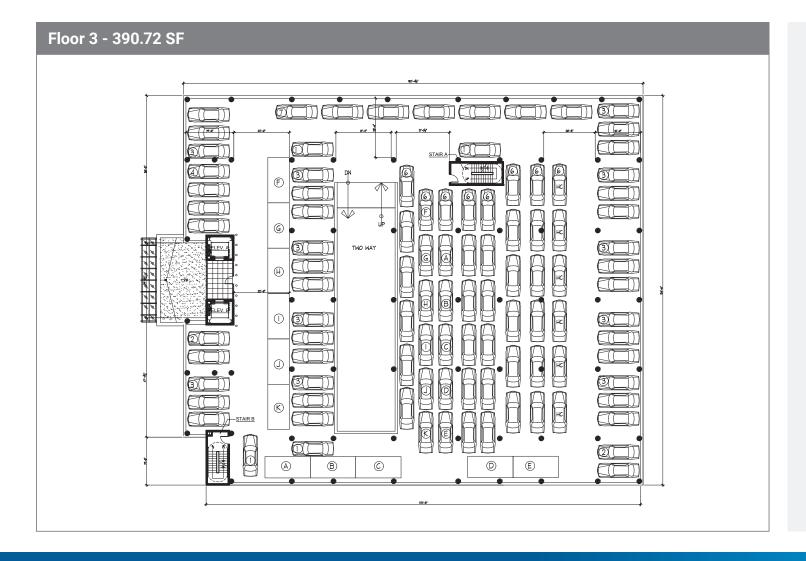

#### **Space Available**

Floor 1 (Ground Floor/Lobby): 1,174.85 SF Floor 4: 15,633.53 SF Floor 2: (Lobby/Parking): 390.72 SF Floor 5: 15,633.53 SF Floor 3: (Lobby/Parking): 390.72 SF Floor 6: 15,420.67 SF