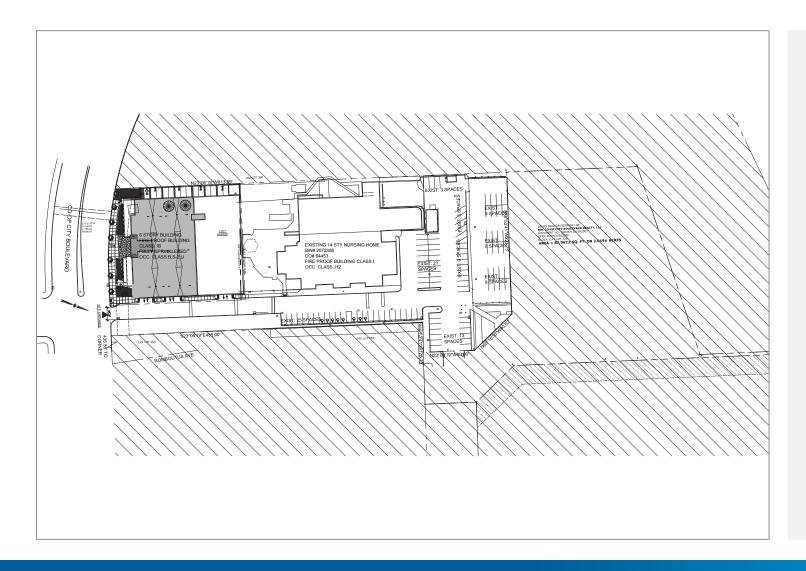

# 801 Co-op City Blvd Bronx, New York

### **Proposed Development - 48,644 SF**

Prime Office and Medical Space for Lease







# 801 Co-op City Blvd.

Bronx, New York

OFFICE AND MEDICAL SPACE
48,644 SF
6 Story Building

#### PRIME OFFICE AND MEDICAL SPACE FOR LEASE

#### **Space Available**

Floor 1 (Ground Floor/Lobby): 1,174.85 SF Floor 4: 15,633.53 SF Floor 2: (Lobby/Parking): 390.72 SF Floor 5: 15,633.53 SF Floor 3: (Lobby/Parking): 390.72 SF Floor 6: 15,420.67 SF

#### **Existing Property Features**

- + 4 per 1,000 Parking
- + Zoned Office and Medical Space
- + Build to Suit
- + Walk to Subway

- + Excellent Access to I-95
- + Centrally Located Within Co-op City
- + Price upon request
- + Availability 2023



6 Story Buidling



#### **Property Highlights**

- + 4 per 1,000 Parking
- + Zoned Office and Medical Space
- + Build to Suit
- + Walk to Subway
- + Excellent Access to I-95
- + Centrally Located Within Co-op City

801 Co-op City Blvd., Bronx, New York



#### **Property Highlights**

- + 4 per 1,000 Parking
- + Zoned Office and Medical Space
- + Build to Suit
- + Walk to Subway
- + Excellent Access to I-95
- + Centrally Located Within Co-op City

6 Story Buidling

# Siteplan & Highlights

801 Co-op City Blvd., Bronx, New York



#### **Property Highlights**

- + 4 per 1,000 Parking
- + Zoned Office and Medical Space
- + Build to Suit
- + Walk to Subway
- + Excellent Access to I-95
- + Centrally Located Within Co-op City

801 Co-op City Blvd., Bronx, New York



#### **Property Highlights**

- + 4 per 1,00