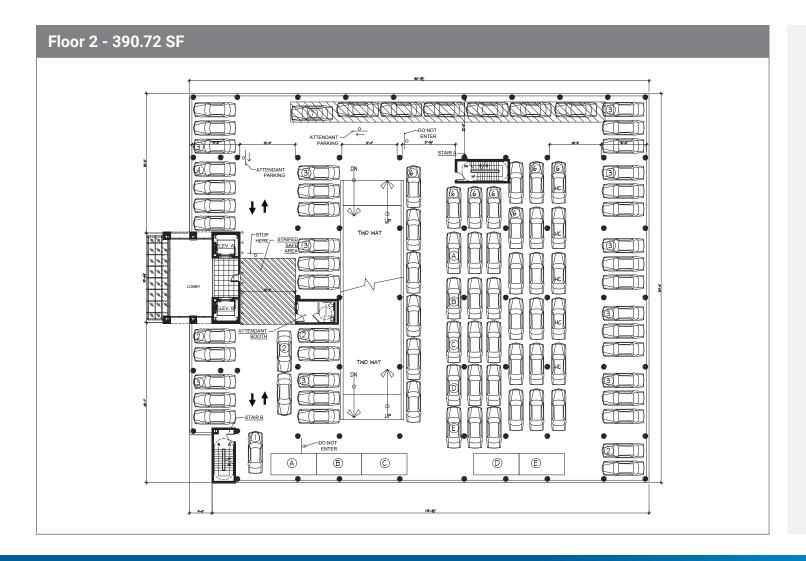

#### **Space Available**

Floor 1 (Ground Floor/Lobby): 1,174.85 SF Floor 4: 15,633.53 SF Floor 2: (Lobby/Parking): 390.72 SF Floor 5: 15,633.53 SF Floor 3: (Lobby/Parking): 390.72 SF Floor 6: 15,420.67 SF