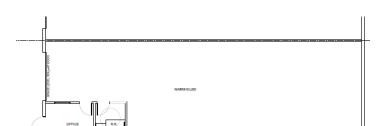

### 6325 S. PECOS ROAD, SUITE 2

**Total Square Feet** 

±2,000 SF

 Available:
 Early 2025

 Office SF:
 ±198

 Warehouse SF:
 ±1,802

 Loading Doors:
 1 (12'x14')

 Clear Height:
 20'-23'

 Lease Rate:
 \$1.35 PSF/M

 Cam Rate:
 \$0.26 PSF/M

Total Monthly: \$3,220

Power: 120/208 Volt, 3 Phase,

100 Amps

\*Landlord in process of doing a spec build-out to add a single office and restroom. Please call for more info.