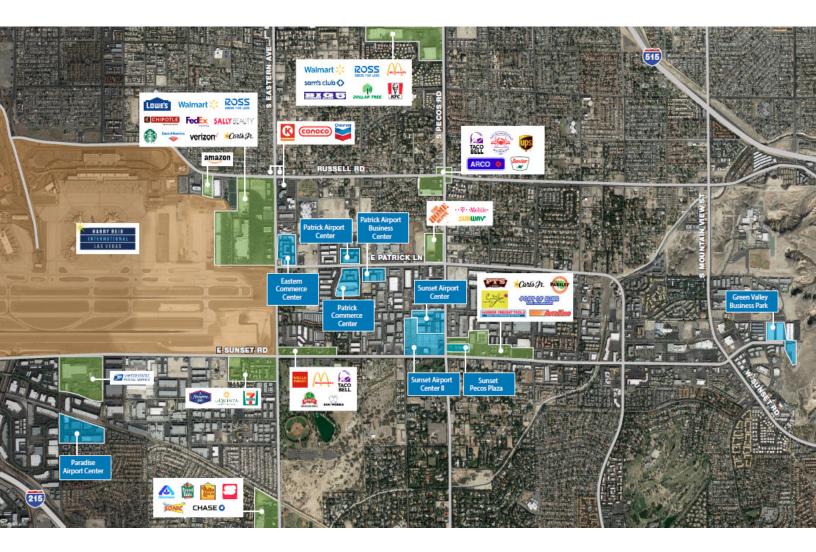

# VARIOUS DINING OPTIONS & EASY FREEWAY ACCESS

CONTACT

Schnitz PROPERTIES

6325, 6335, 6355, 6359 S. Pecos Road, Las Vegas, Nevada 89120