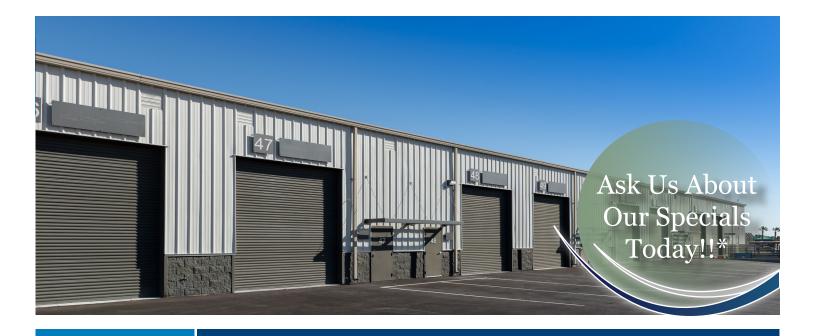

### **Sunset Airport Center**

6325, 6335, 6355, 6359 S. Pecos Road, Las Vegas, Nevada 89120

#### **PROPERTY HIGHLIGHTS**

Sunset Airport Center is a 272,827 SF mixed use office and industrial complex. The project offers office/warehouse from 1,600 SF to 15,200 SF. Situated on the NW corner of South Pecos Road and East Sunset Road, Sunset Airport Center offers excellent access to Harry Reid International Airport (LAS), the Las Vegas Strip, US-95, I-15 & I-215 freeways.

- On-site leasing and management office
- Excellent access to US-95, I-15 & I-215 freeways
- Evaporative Cooled Warehouses
- Grade level loading doors
- Shareable Docks
- Parking ratio: 1.5:1,000

CONTACT