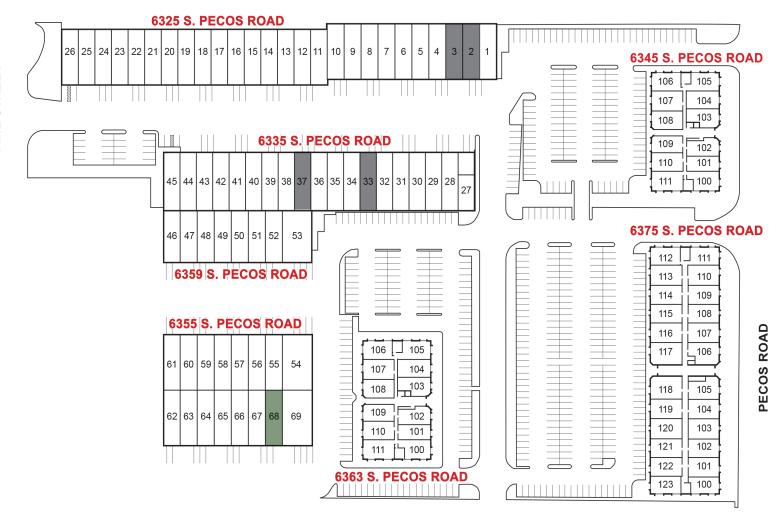

#### **AVAILABILITY**

| BUILDING / SUITE             | TOTAL SF | OFFICE<br>SF | WAREHOUSE<br>SF | LEASE RATE<br>/SF/M | CAM<br>/SF/M | TOTAL COST<br>PER MONTH | DATE AVAILABLE |
|------------------------------|----------|--------------|-----------------|---------------------|--------------|-------------------------|----------------|
| 6325 S. Pecos Road, Suite 2* | 2,000    | 198          | 1,802           | \$1.35              | \$0.26       | \$3,220                 | Early 2025     |
| 6325 S. Pecos Road, Suite 3* | 2,000    | 198          | 1,802           | \$1.35              | \$0.26       | \$3,220                 | Early 2025     |
| 6335 S. Pecos Road, Suite 33 | 2,000    | 198          | 1,802           | \$1.35              | \$0.26       | \$3,220                 | Immediately    |
| 6355 S. Pecos Road, Suite 68 | 2,000    | 198          | 1,802           | \$1.25              | \$0.26       | \$3,020                 | Immediately    |

### 6325 S. PECOS ROAD, SUITE 2

**Total Square Feet** 

±2,000 SF

 Available:
 Early 2025

 Office SF:
 ±198

 Warehouse SF:
 ±1,802

 Loading Doors:
 1 (12'x14')

 Clear Height:
 20'-23'

#### 6325 S. PECOS ROAD, SUITE 3

#### 6335 S. PECOS ROAD, SUITE 33

**Total Square Feet** 

±2,000 SF

Available: Immediately
Office SF: ±198
Warehouse SF: ±1,802
Loading Doors: 1 (12'x14')
Clear Height: 20'-23'
Lease Rate: \$1.35 PSF/M
Cam Rate: \$0.26 PSF/M

#### 6355 S. PECOS ROAD, SUITE 68

Office Space

±2,000 SF

Available: Immediately Office SF:  $\pm 198$  Warehouse SF:  $\pm 1,802$  Loading Doors:  $1 (12^{\circ}x14^{\circ})$  Clear Height:  $20^{\circ}-23^{\circ}$  Lease Rate: \$1.25 PSF/N