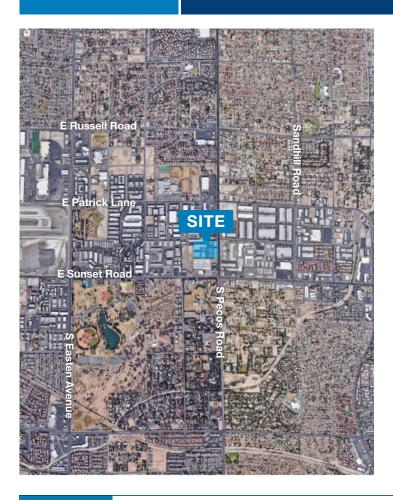

#### **PROPERTY HIGHLIGHTS**

Sunset Airport Center is a 272,827 SF mixed use office and industrial complex. The project offers office/warehouse from 1,600 SF to 15,200 SF. Situated on the NW corner of South Pecos Road and East Sunset Road, Sunset Airport Center offers excellent access to Harry Reid International Airport (LAS), the Las Vegas Strip, US-95, I-15 & I-215 freeways.