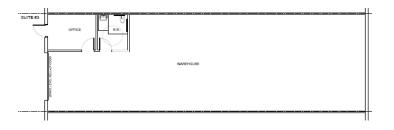

#### 6325 S. PECOS ROAD, SUITE 3

#### **Total Square Feet**

±2.000 SF

Available: Early 2025
Office SF: ±198
Warehouse SF: ±1,802
Loading Doors: 1 (12'x14')
Clear Height: 20'-23'
Lease Rate: \$1.35 PSF/M
Cam Rate: \$0.26 PSF/M

Total Monthly: \$3,220

Power: 120/208 Volt, 3 Phase,

100 Amps

\*Landlord in process of doing a spec build-out to add a single office and restroom. Please call for more info.

**CONTACT** 

Judith Tamayo • Leasing Associate
702.366.1026 • juditht@SchnitzerProperties.com
Tasha Blackburn • Senior Property Manager
702.366.1027 • tashab@SchnitzerProperties.com