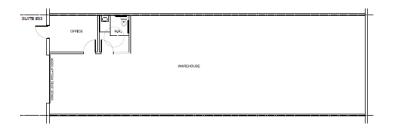

#### 6335 S. PECOS ROAD, SUITE 33

**Total Square Feet** 

±2,000 SF

Available: Immediately
Office SF: ±198
Warehouse SF: ±1,802
Loading Doors: 1 (12'x14')
Clear Height: 20'-23'
Lease Rate: \$1.35 PSF/M
Cam Rate: \$0.26 PSF/M

Total Monthly: \$3,220

Power: 120/208 Volt, 3 Phase,

100 Amps