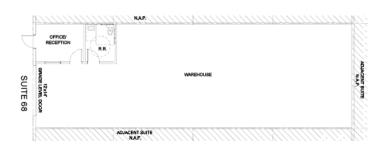

#### 6355 S. PECOS ROAD, SUITE 68

Office Space

±2,000 SF

Available: Immediately Office SF:  $\pm 198$  Warehouse SF:  $\pm 1,802$  Loading Doors:  $1 (12^{\circ}x14^{\circ})$  Clear Height:  $20^{\circ}-23^{\circ}$  Lease Rate: \$1.25 PSF/N

Lease Rate: \$1.25 PSF/M
Cam Rate: \$0.26 PSF/M
Total Monthly: \$3,020

Power: 120/208 Volt; 3 Phase;

100 Amps

Whites Cooked

CONTACT

Judith Tamayo • Leasing Associate
702.366.1026 • juditht@SchnitzerProperties.com
Tasha Blackburn • Senior Property Manager
702.366.1027 • tashab@SchnitzerProperties.com