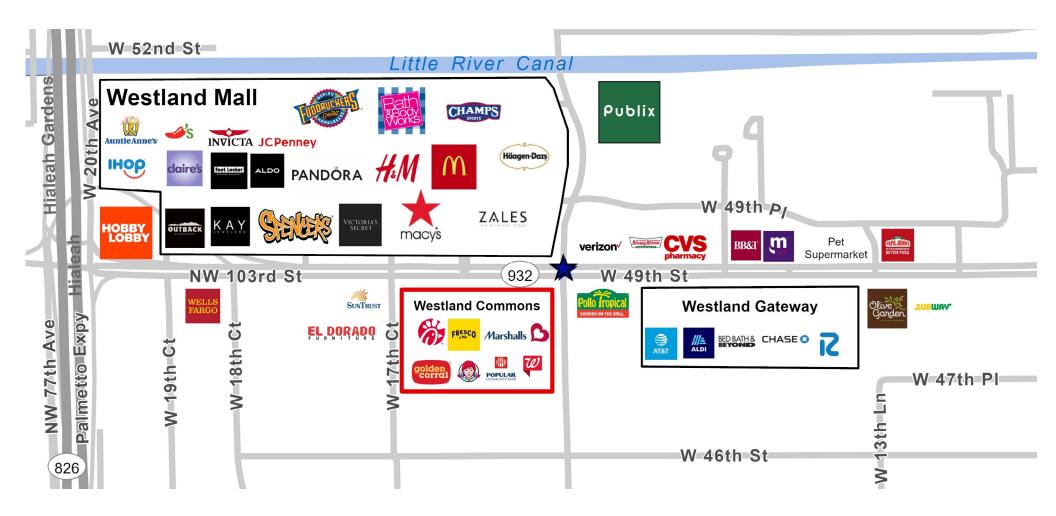

ff the Palmetto Expressway. Tenants include Chick-fil-A, Wendy's, Fresco y Mas, Marshall's, Burlington Coat Factory, Banco Popular, Walgreen's, Golden Corral, Mattress Firm, and Dade Country Federal Credit Union.

- Located directly across the street from the Westland Mall, with 100+ retailers and 7.3 Million visitors in 2019.
- Neighboring retailers include Hobby Lobby, Bed Bath and Beyond, The Home Depot, Ross, H&M and Publix.
- 720+ parking spaces on site. I parking space per every 316 SF at the center.
- Dedicated loading docks directly in the rear of the space.
- Located right off the intersection of W 49th Street and NW 16th Avenue. Traffic counts of 50,000 cars daily on 49th Street and 31,500 cars on 16th Avenue



#### Westland Commons Co-tenants





















### Area Map



# Interior Photo



#### Aerial View



### Big Box Retailer Logo Map



### Residential Density Map



## Area Demographics

| 2020 Population and Household                                                                                     | 1 Mile                                       | 3 Mile                                       | 5 Mile                                         |
|-------------------------------------------------------------------------------------------------------------------|----------------------------------------------|----------------------------------------------|------------------------------------------------|
| Total Population                                                                                                  | 45,997