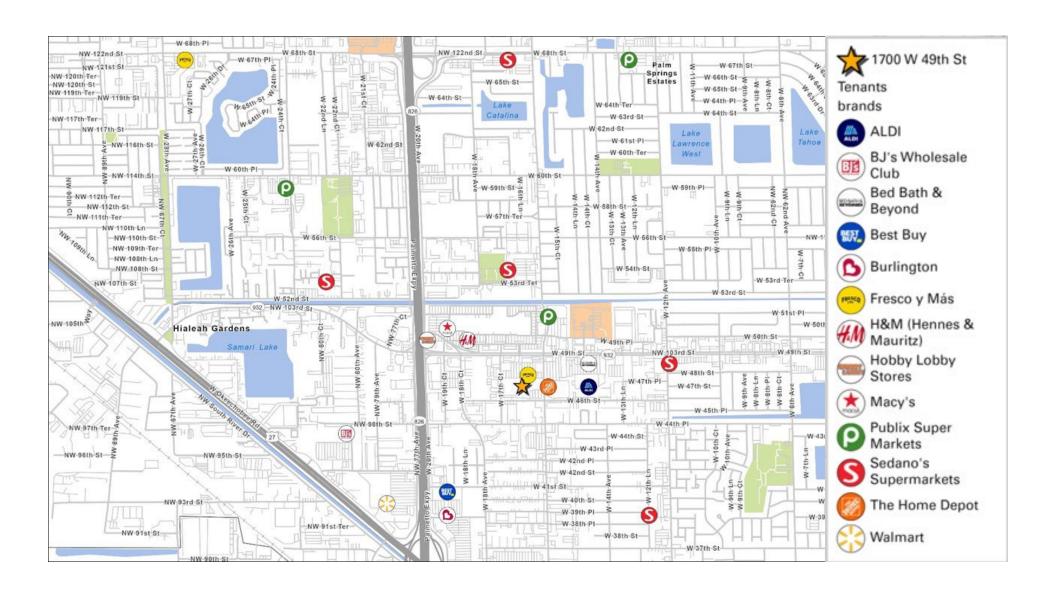

y Mas, Marshall's, Burlington Coat Factory, Banco Popular, Walgreen's, Golden Corral, Mattress Firm, and Dade Country Federal Credit Union.

- Located directly across the street from the Westland Mall, with 100+ retailers and 7.3 Million visitors in 2019.
- Neighboring retailers include Hobby Lobby, Bed Bath and Beyond, The Home Depot, Ross, H&M and Publix.
- 720+ parking spaces on site. I parking space per every 316 SF at the center.
- Dedicated loading docks directly in the rear of the space.
- Located right off the intersection of W 49th Street and NW 16th Avenue. Traffic counts of 50,000 cars daily on 49th Street and 31,500 cars on 16th Avenue



#### Westland Commons Co-tenants





















### Area Map



# Interior Photo



#### Aerial View



### Big Box Retailer Logo Map



### Residential Density Map



## Area Demographics

| 2020 Population and Household                                                                                     | 1 Mile                                       | 3 Mile                                       | 5 Mile                                         |
|-------------------------------------------------------------------------------------------------------------------|----------------------------------------------|----------------------------------------------|------------------------------------------------|
| Total Population                                                                                                  | 45,997                                       | 213,717                                      | 445,229