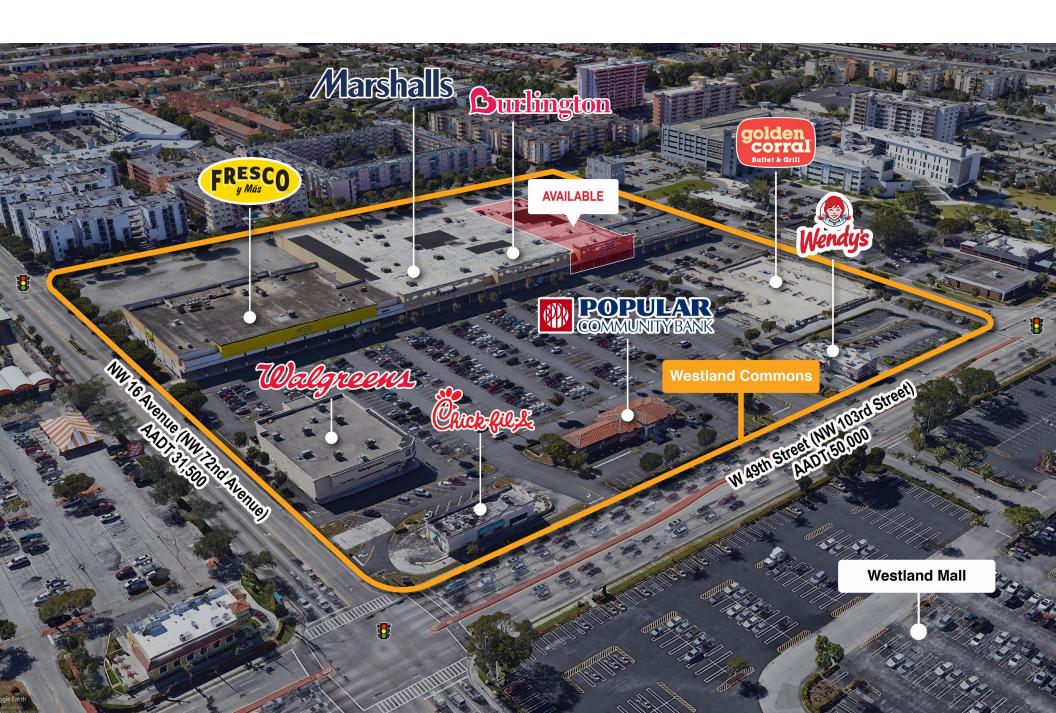

#### Aerial View

Frontage 100 Feet

**Possession** April, 2021

 Westland Commons is Hialeah's most prominent shopping center located right off the Palmetto Expressway. Tenants include Chick-fil-A, Wendy's, Fresco y Mas, Marshall's, Burlington Coat Factory, Banco Popular, Walgreen's, Golden Corral, Mattress Firm, and Dade Country Federal Credit Union.

- Located directly across the street from the Westland Mall, with 100+ retailers and 7.3 Million visitors in 2019.
- Neighboring retailers include Hobby Lobby, Bed Bath and Beyond, The Home Depot, Ross, H&M and Publix.
- 720+ parking spaces on site. I parking space per every 316 SF at the center.
- Dedicated loading docks directly in the rear of the space.
- Located right off the intersection of W 49th Street and NW 16th Avenue. Traffic counts of 50,000 cars daily on 49th Street and 31,500 cars on 16th Avenue