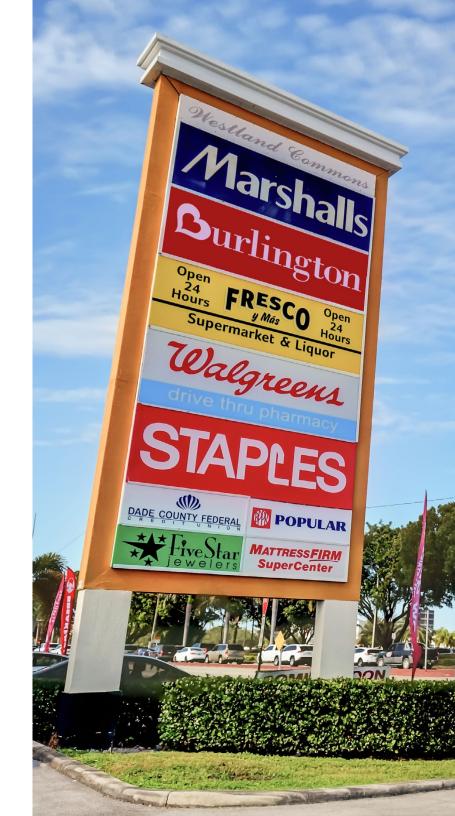

#### Westland Commons Co-tenants

Frontage 100 Feet

**Possession** April, 2021

 Westland Commons is Hialeah's most prominent shopping center located right off the Palmetto Expressway. Tenants include Chick-fil-A, Wendy's, Fresco y Mas, Marshall's, Burlington Coat Factory, Banco Popular, Walgreen's, Golden Corral, Mattress Firm, and Dade Country Federal Credit Union.