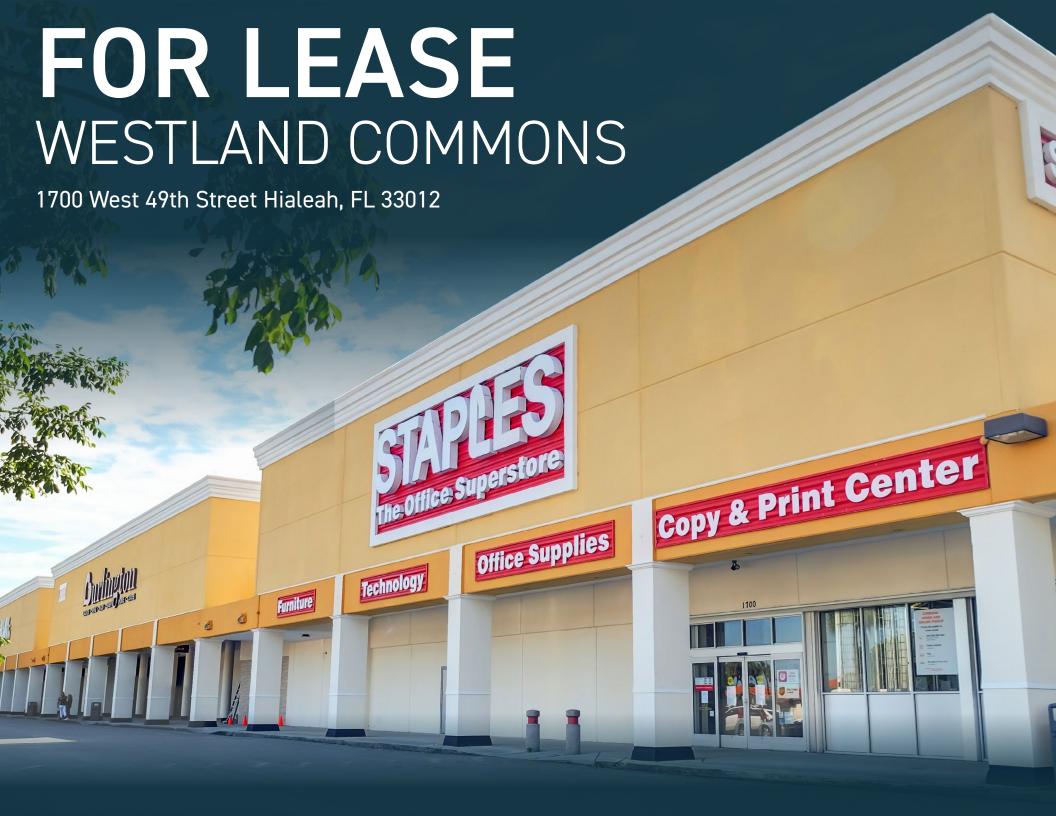

#### BASIC INFO

**Address** 1700 West 49th Street

**Location** Southwest corner

of West 49<sup>th</sup> Street and West 16<sup>th</sup> Avenue

**Status** Currently Staples

Size Ground Floor 23,000 SF

Ceiling Height 22 Feet

Frontage 100 Feet

**Possession** April, 2021

 Westland Commons is Hialeah's most prominent shopping center located right off the Palmetto Expressway. Tenants include Chick-fil-A, Wendy's, Fresco y Mas, Marshall's, Burlington Coat Factory, Banco Popular, Walgreen's, Golden Corral, Mattress Firm, and Dade Country Federal Credit Union.