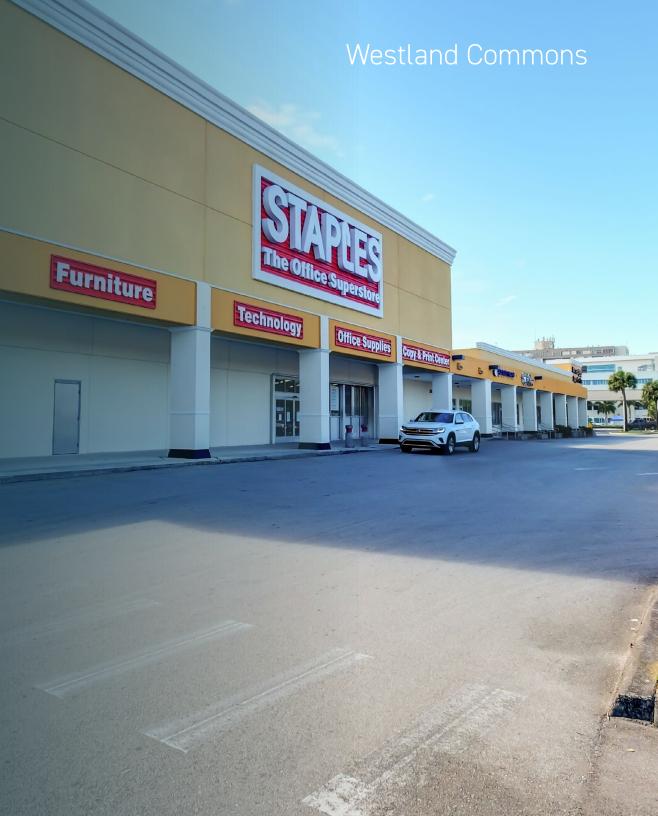

nd Commons is Hialeah's most prominent shopping center located right off the Palmetto Expressway. Tenants include Chick-fil-A, Wendy's, Fresco y Mas, Marshall's, Burlington Coat Factory, Banco Popular, Walgreen's, Golden Corral, Mattress Firm, and Dade Country Federal Credit Union.

- Located directly across the street from the Westland Mall, with 100+ retailers and 7.3 Million visitors in 2019.
- Neighboring retailers include Hobby Lobby, Bed Bath and Beyond, The Home Depot, Ross, H&M and Publix.
- 720+ parking spaces on site. I parking space per every 316 SF at the center.
- Dedicated loading docks directly in the rear of the space.
- Located right off the intersection of W 49th Street and NW 16th Avenue. Traffic counts of 50,000 cars daily on 49th Street and 31,500 cars on 16th Avenue



#### Westland Commons Co-tenants





















### Area Map



# Interior Photo



#### Aerial View



### Big Box Retailer Logo Map



### Residential Density Map



## Area Demographics

| 2020 Population and Household                                                                                     | 1 Mile                                       | 3 Mile                                       | 5 Mile                                         |
|-------------------------------------------------------------------------------------------------------------------|----------------------------------------------|----------------------------------------------|------------------------------------------------|
| Total Population