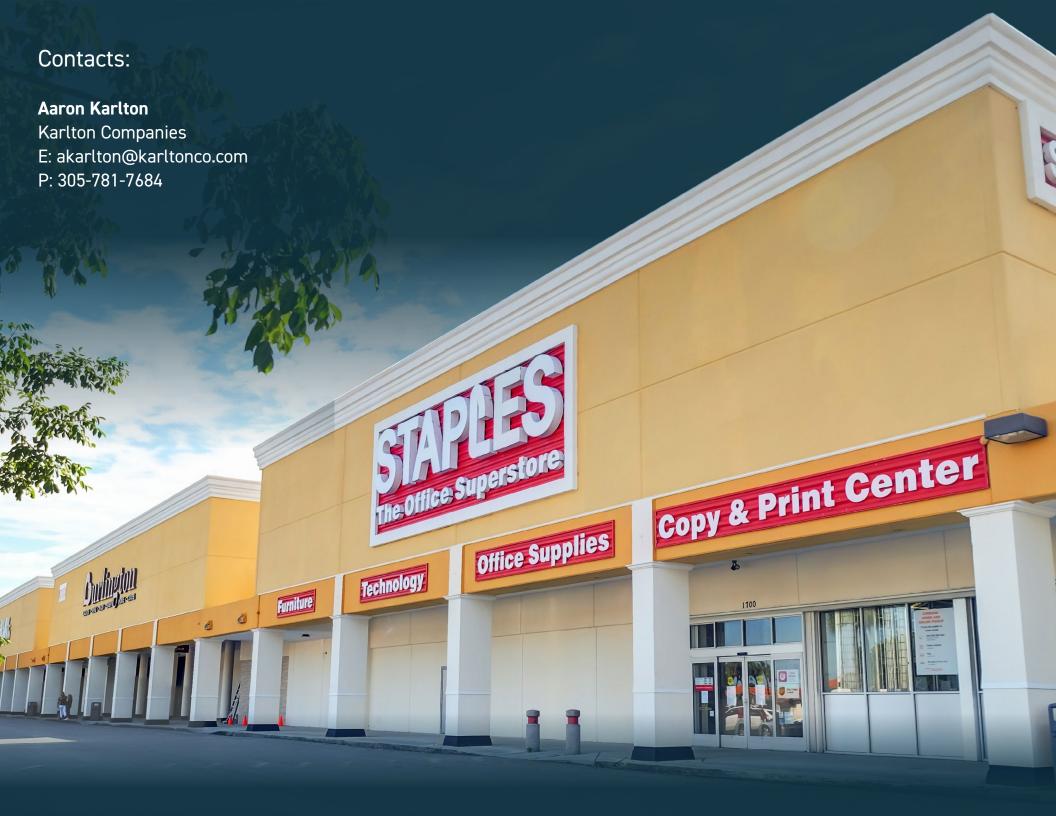

|
| \$25,000 - \$34,999<br>\$35,000 - \$49,999<br>\$50,000 - \$74,999                                                 | 12.61%<br>16.33%<br>20.41%                   | 12.12%<br>14.67%<br>19.10%                   | 10.64%<br>13.50%<br>18.55%                     |
| \$25,000 - \$34,999<br>\$35,000 - \$49,999<br>\$50,000 - \$74,999<br>\$75,000 - \$99,999                          | 12.61%<br>16.33%<br>20.41%<br>8.08%          | 12.12%<br>14.67%<br>19.10%<br>9.08%          | 10.64%<br>13.50%<br>18.55%<br>10.53%           |
| \$25,000 - \$34,999<br>\$35,000 - \$49,999<br>\$50,000 - \$74,999<br>\$75,000 - \$99,999<br>\$100,000 - \$149,999 | 12.61%<br>16.33%<br>20.41%<br>8.08%<br>4.63% | 12.12%<br>14.67%<br>19.10%<br>9.08%<br>7.85% | 10.64%<br>13.50%<br>18.55%<br>10.53%<br>10.43% |