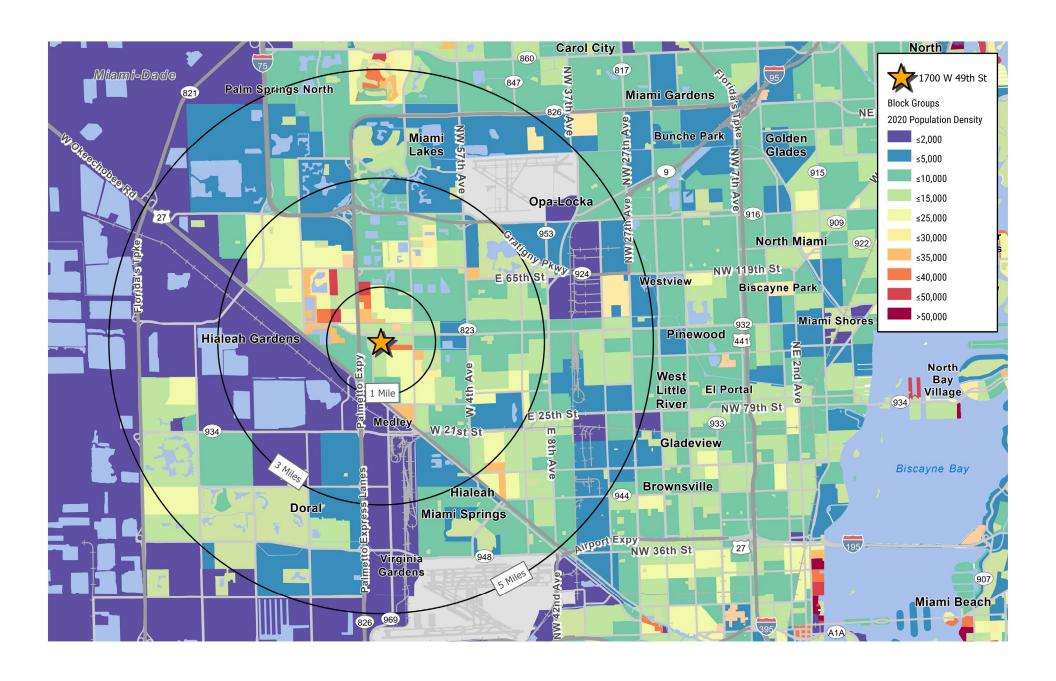

oat Factory, Banco Popular, Walgreen's, Golden Corral, Mattress Firm, and Dade Country Federal Credit Union.

- Located directly across the street from the Westland Mall, with 100+ retailers and 7.3 Million visitors in 2019.
- Neighboring retailers include Hobby Lobby, Bed Bath and Beyond, The Home Depot, Ross, H&M and Publix.
- 720+ parking spaces on site. I parking space per every 316 SF at the center.
- Dedicated loading docks directly in the rear of the space.
- Located right off the intersection of W 49th Street and NW 16th Avenue. Traffic counts of 50,000 cars daily on 49th Street and 31,500 cars on 16th Avenue



#### Westland Commons Co-tenants





















### Area Map



# Interior Photo



#### Aerial View



### Big Box Retailer Logo Map



### Residential Density Map



## Area Demographics

| 2020 Population and Household                                                                                     | 1 Mile                                       | 3 Mile                                       | 5 Mile                                         |
|-------------------------------------------------------------------------------------------------------------------|----------------------------------------------|----------------------------------------------|------------------------------------------------|
| Total Population                                                                                                  | 45,997                                       | 213,717                                      | 445,229