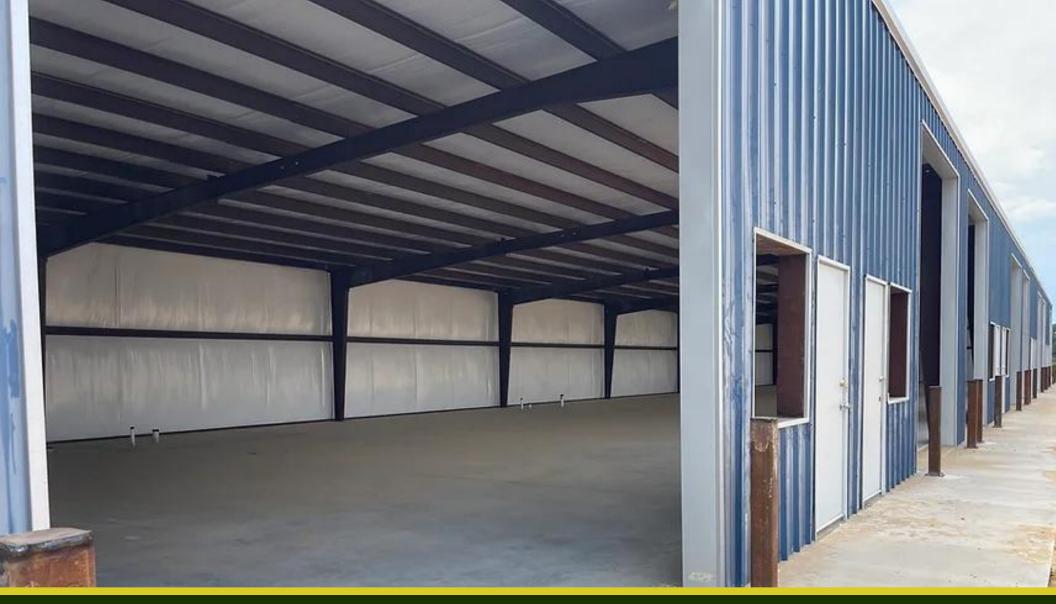

# FOR LEASE

1,250 – 10,000 SF Industrial & Storage

## PROPERTYHIGHLIGHTS

Brand new construction
R10 insulation
On site live-in tenants
Security cameras
Gated facility
24/7 access
Custom space build out options
Flexible lease terms
Professional management team
Free business advertising on property website
Conveniently located just 3 miles from Hwy 287 & Hwy 114