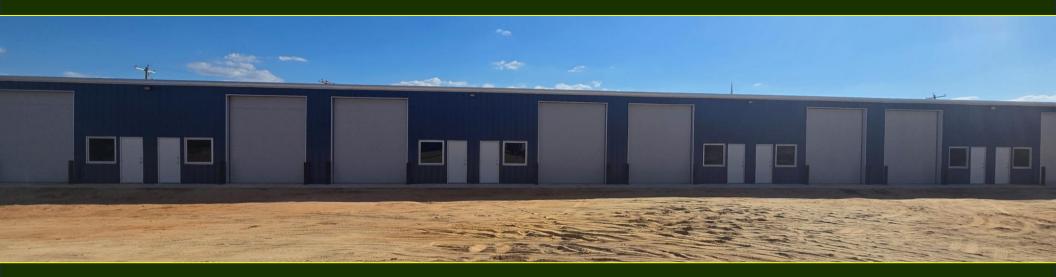

# FOR LEASE

1,250 – 10,000 SF Industrial & Storage

## PROPERTYHIGHLIGHTS

Brand new construction
R10 insulation
On site live-in tenants
Security cameras
Gated facility
24/7 access
Custom space build out options
Flexible lease terms
Professional management team
Free business advertising on property website
Conveniently located just 3 miles from Hwy 287 & Hwy 114