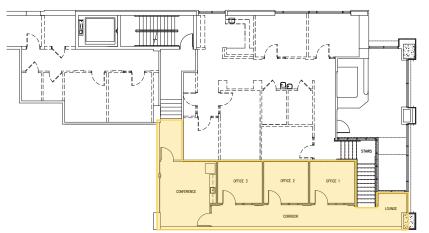

## PACIFIC PLAZA - GROUND LEVEL MEDICAL/OFFICE

**1250 PACIFIC AVE, SUITE 110** | TACOMA, WA, 98402

#### **MEZZANINE**

PACIFIC AVE

All square footage references are approximate. The information contained herein is from sources deemed reliable. It is provided without representation, warranty or guarantee, expressed or implied as to its accuracy. Prospective Buyer or Tenant should conduct an independent investigation of all matters.

#### PROPERTY HIGHLIGHTS

- Built-out medical suite with 8 offices, x-ray room, procedure room, & conference room
- Located in the heart of Tacoma CBD with good freeway access
- Ground floor, high exposure, rare LEED Platinum building
- · Convenient tenant and customer parking
- Potential expansion available