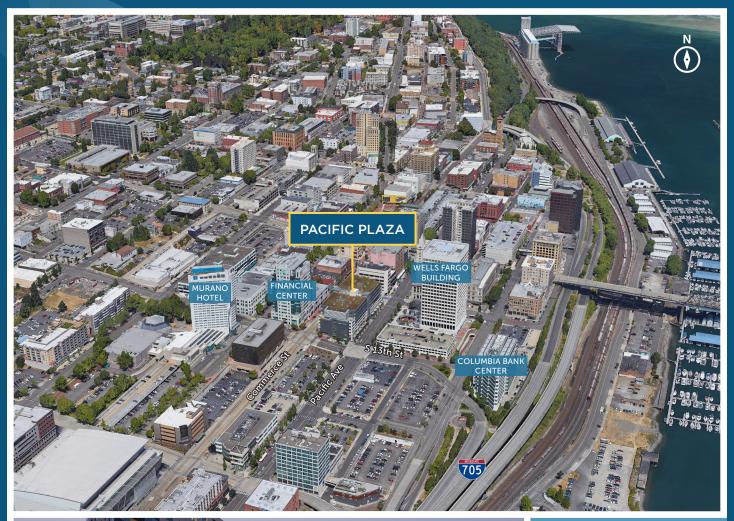

### PACIFIC PLAZA - GROUND LEVEL MEDICAL/OFFICE

**1250 PACIFIC AVE, SUITE 110** | TACOMA, WA, 98402

**3,564** SQ FT

### GROUND LEVEL MEDICAL/OFFICE WITH HIGH VISIBILITY

#### PROPERTY HIGHLIGHTS

- Built-out medical suite with 8 offices, x-ray room, procedure room, & conference room
- Located in the heart of Tacoma CBD with good freeway access
- Ground floor, high exposure, rare LEED Platinum building
- · Convenient tenant and customer parking
- Potential expansion available