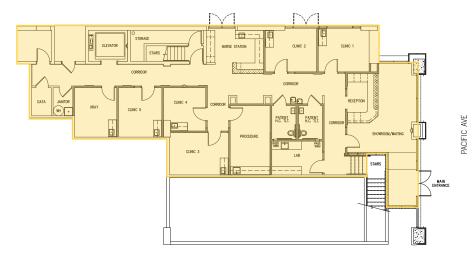

## PACIFIC PLAZA - GROUND LEVEL MEDICAL/OFFICE

**1250 PACIFIC AVE, SUITE 110** | TACOMA, WA, 98402

#### MAIN LEVEL

N

#### PROPERTY HIGHLIGHTS

- Built-out medical suite with 8 offices, x-ray room, procedure room, & conference room
- Located in the heart of Tacoma CBD with good freeway access
- Ground floor, high exposure, rare LEED Platinum building
- · Convenient tenant and customer parking
- Potential expansion available