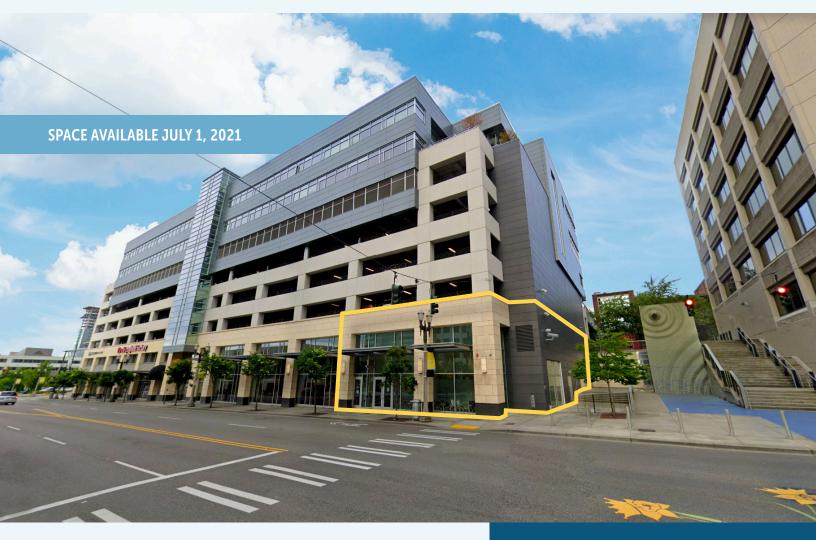

### PACIFIC PLAZA - GROUND LEVEL MEDICAL/OFFICE

**1250 PACIFIC AVE, SUITE 110** | TACOMA, WA, 98402

**3,564** SQ FT

### GROUND LEVEL MEDICAL/OFFICE WITH HIGH VISIBILITY

#### PROPERTY HIGHLIGHTS

- Built-out medical suite with 8 offices, x-ray room, procedure room, & conference room
- Located in the heart of Tacoma CBD with good freeway access
- Ground floor, high exposure, rare LEED Platinum building
- · Convenient tenant and customer parking
- Potential expansion available