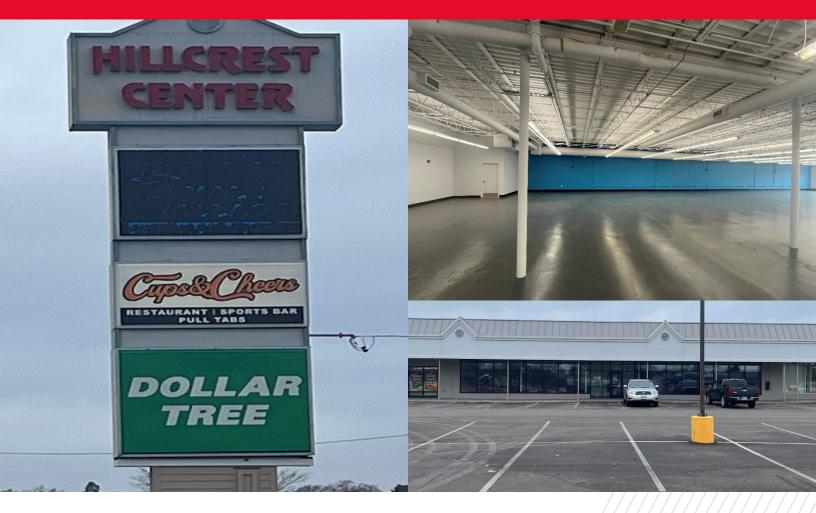

**SUBLEASE 9,568 SF**1650 White Bear Ave. N
St. Paul, Minnesota

## **FAST FACTS**

Well lit • Sealed floor

Vanilla shell • Approx. 80'x120'