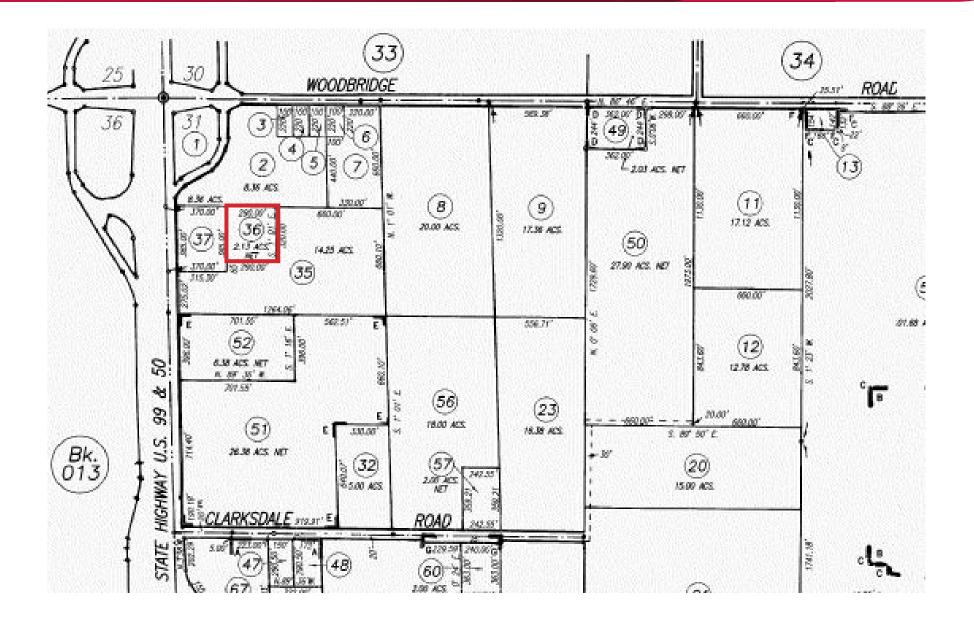

# 2.13± ACRES - FOR SALE/LEASE19256 N. HWY 99AG ZONED LANDACAMPO, CA

### 2.13± ACRES - FOR SALE/LEASE 19256 N. HWY 99 AG ZONED LAND ACAMPO, CA

## 2.13± ACRES - FOR SALE/LEASE 19256 N. HWY 99 AG ZONED LAND ACAMPO, CA