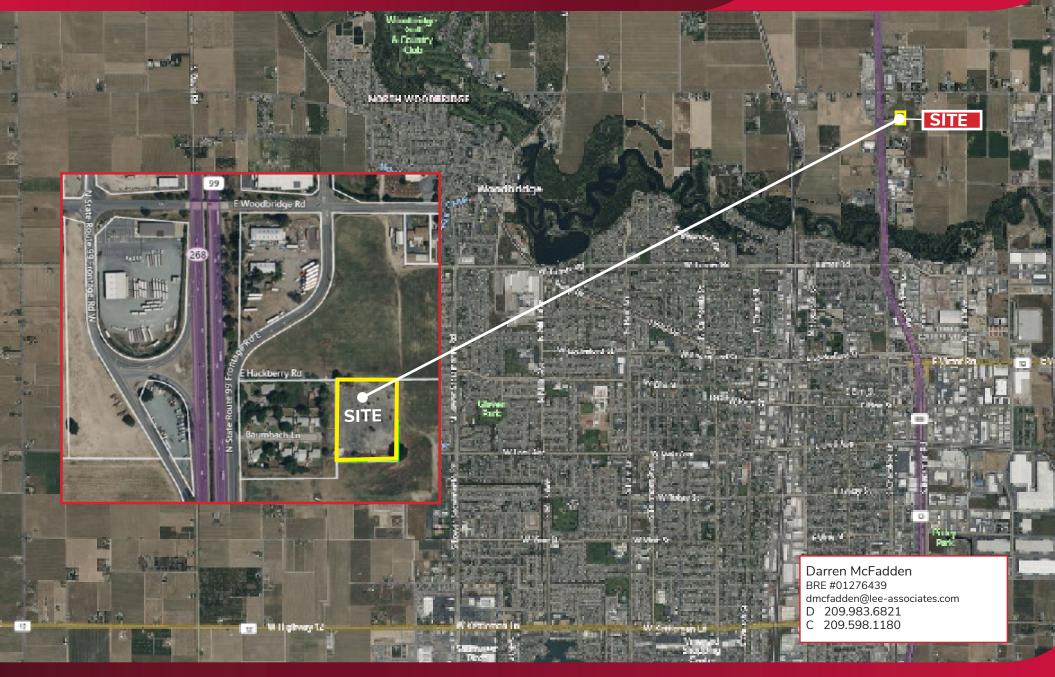

## WOODBRIDGE ROAD & HWY 99

- Excellent access to Highway 99
- Mostly surfaced fenced yard area
- Septic and Well
- Power and natural gas to the site
- Zoned AG-40
- Potential for rezone to A-I (Industrial Agriculture) as surrounding properties were recently rezoned to A-I
- Located just South of E. Woodbridge Road off the N Hwy 99 frontage road on the east side of Hwy 99