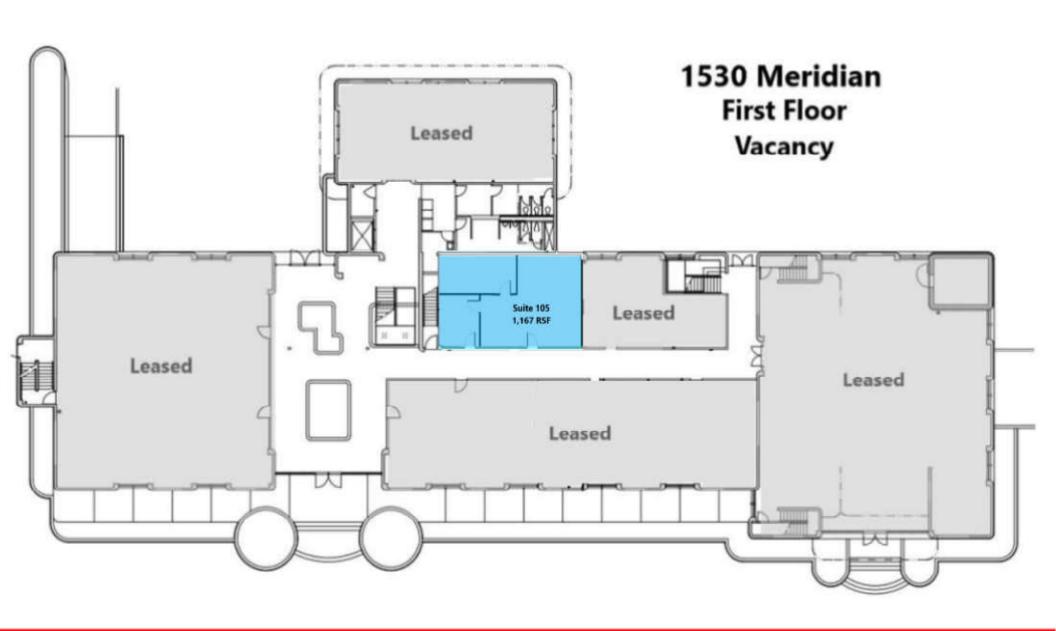

## **Property Highlights**

- Medical & Professional Building
- Suite 105, +/- 1,167 RSF, \$3.50/SF/Mo Full Service
- Suite 302, +/- 6,352 RSF, \$3.25/SF/Mo Full Service
- Tenant Improvement Negotiable
- Full ADA Access, Bathrooms & Parking
- Complete Building Refurbishment
- High End Finishes
- Upgraded Life, Safety and Security Systems
- Energy Efficient Title 24 Compliance
- 4/1k SF Parking, w/ 45 Under Ground & Secured
- Near Amenities and Services
- Easy Access to Hwys 280 & 17
- Public Transportation in Front
- UPS & FedEx