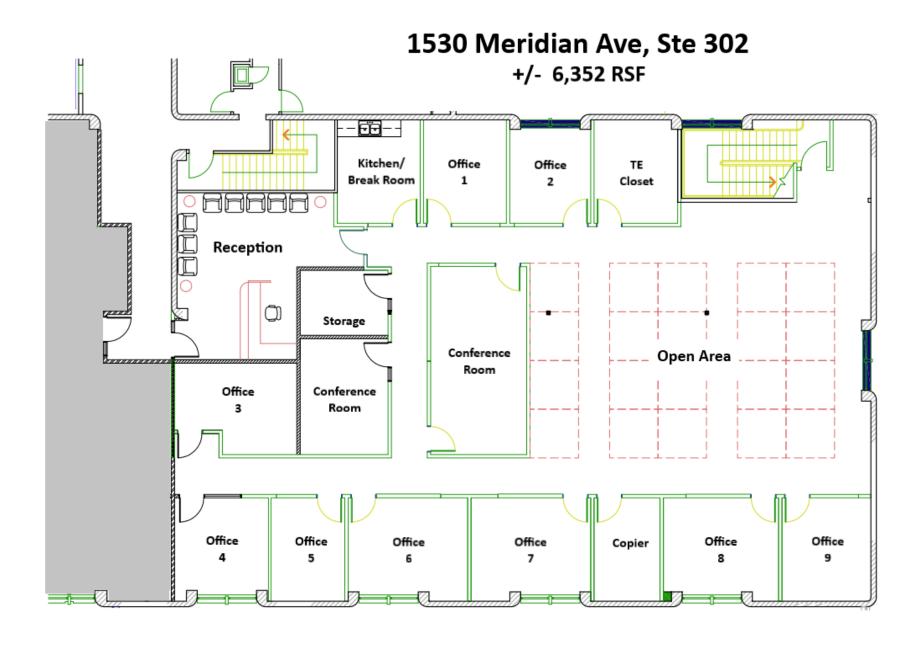

## **Property Highlights**

- Medical & Professional Building
- Suite 105, +/- 1,167 RSF, \$3.50/SF/Mo Full Service
- Suite 302, +/- 6,352 RSF, \$3.25/SF/Mo Full Service
- Tenant Improvement Negotiable
- Full ADA Access, Bathrooms & Parking
- Complete Building Refurbishment
- High End Finishes
- Upgraded Life, Safety and Security Systems
- Energy Efficient Title 24 Compliance
- 4/1k SF Parking, w/ 45 Under Ground & Secured
- Near Amenities and Services
- Easy Access to Hwys 280 & 17
- Public Transportation in Front
- UPS & FedEx