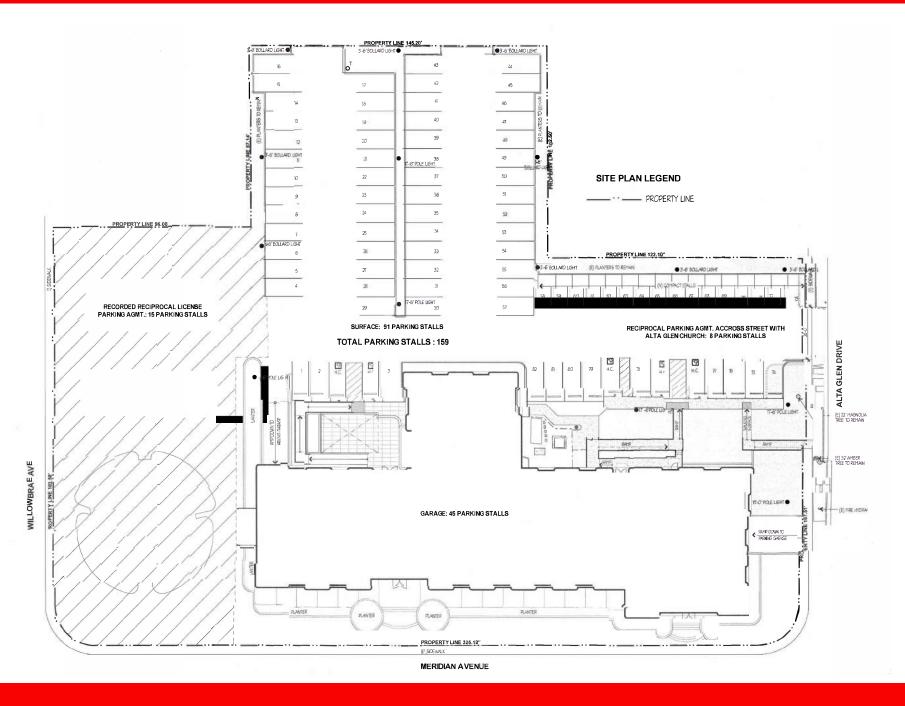

## **Property Highlights**

- Medical & Professional Building
- Suite 105, +/- 1,167 RSF, \$3.50/SF/Mo Full Service
- Suite 302, +/- 6,352 RSF, \$3.25/SF/Mo Full Service
- Tenant Improvement Negotiable
- Full ADA Access, Bathrooms & Parking
- Complete Building Refurbishment
- High End Finishes
- Upgraded Life, Safety and Security Systems
- Energy Efficient Title 24 Compliance
- 4/1k SF Parking, w/ 45 Under Ground & Secured
- Near Amenities and Services
- Easy Access to Hwys 280 & 17
- Public Transportation in Front
- UPS & FedEx