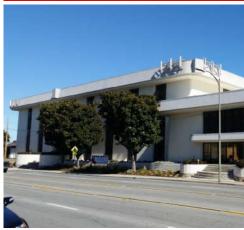

# Willow Glen Professional & Medical Building

# 1530 Meridian Ave, San Jose, CA

#### Why 1530 Meridian Ave?

1530 Meridian Ave is a large multitenant office building with classic architecture located in the San Jose's Willow Glenn, where quality space is limited. The building is completely refurbished with full interior and exterior renovations including, new windows, outstanding building signage, new paint, floors walls, ceilings, improved ADA access and facilities, upgraded fire/safety systems and an elevator.