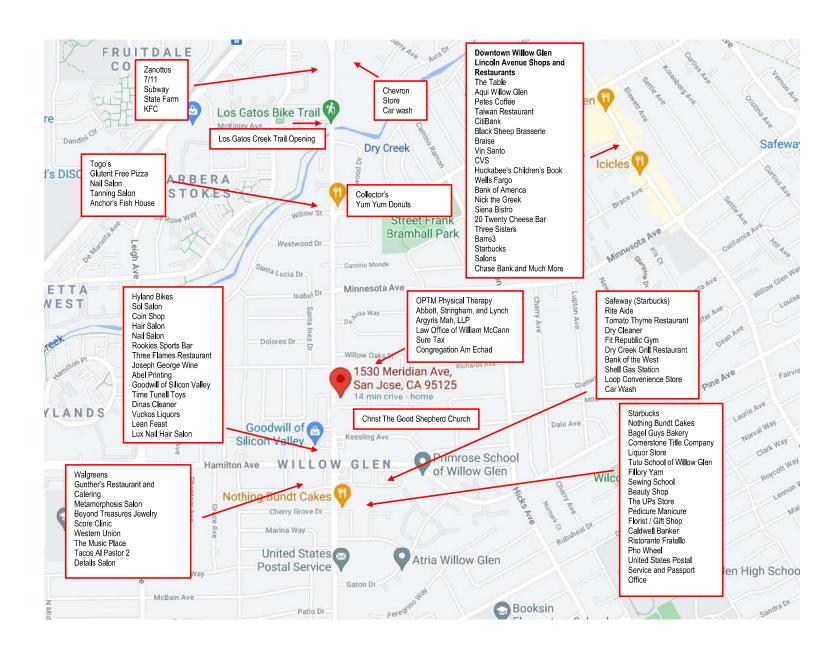

### Why Willow Glen?

1530 Meridian is located in the lively, high class, Willow Glen area of San Jose. From this great location, tenants can enjoy the beauty & peace this community has to offer. It is a great place to start a business or family. Willow Glen has a bright future and is already a great place to live and work.