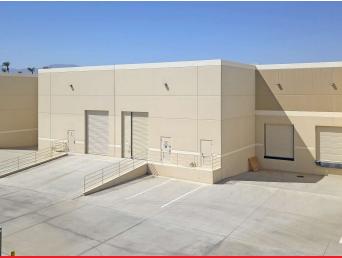

### **Property Overview**

roll-up door, a 10' dock high door, 200 amp 3 phase Southern California Edison rates. electricity, and an evaporative cooler.

There is a monthly CAM charge of \$0.35/sf in addition to the Base Rent. The existing lease expires on August 31, 2025. Lease rate is a tease rate, and only available for the remainder of the term of the Lease.

#### **Location Overview**

This industrial flex space features a reception area, two (2) Located in Desert Business Park of Palm Desert, CA, this site private offices, kitchenette, and a restroom. The space was offers easy access to the I-10 freeway via the Washington built brand new for the existing tenant. The warehouse Street interchange. Additionally, this site is located within the features an approximate 24' clear height, a 14' grade level IID electricity district, which offers a lower utility cost from