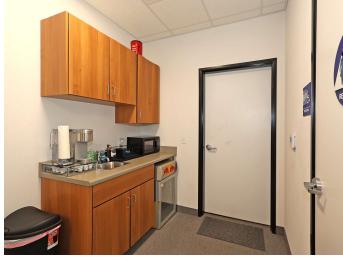

#### **Location Overview**

This industrial flex space features a reception area, two (2) Located in Desert Business Park of Palm Desert, CA, this site private offices, kitchenette, and a restroom. The space was offers easy access to the I-10 freeway via the Washington built brand new for the existing tenant. The warehouse Street interchange. Additionally, this site is located within the features an approximate 24' clear height, a 14' grade level IID electricity district, which offers a lower utility cost from