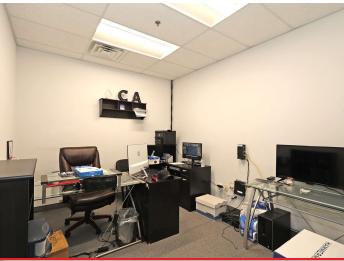

#### **Location Overview**

This industrial flex space features a reception area, two (2) Located in Desert Business Park of Palm Desert, CA, this site private offices, kitchenette, and a restroom. The space was offers easy access to the I-10 freeway via the Washington built brand new for the existing tenant. The warehouse Street interchange. Additionally, this site is located within the features an approximate 24' clear height, a 14' grade level IID electricity district, which offers a lower utility cost from