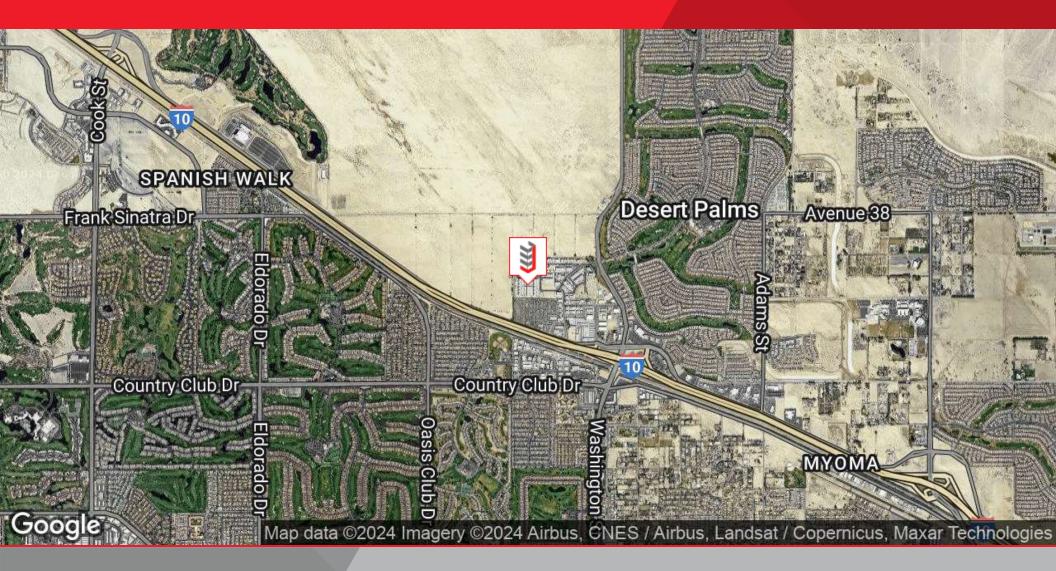

#### **Location Overview**

This industrial flex space features a reception area, two (2) Located in Desert Business Park of Palm Desert, CA, this site private offices, kitchenette, and a restroom. The space was offers easy access to the I-10 freeway via the Washington built brand new for the existing tenant. The warehouse Street interchange. Additionally, this site is located within the features an approximate 24' clear height, a 14' grade level IID electricity district, which offers a lower utility cost from