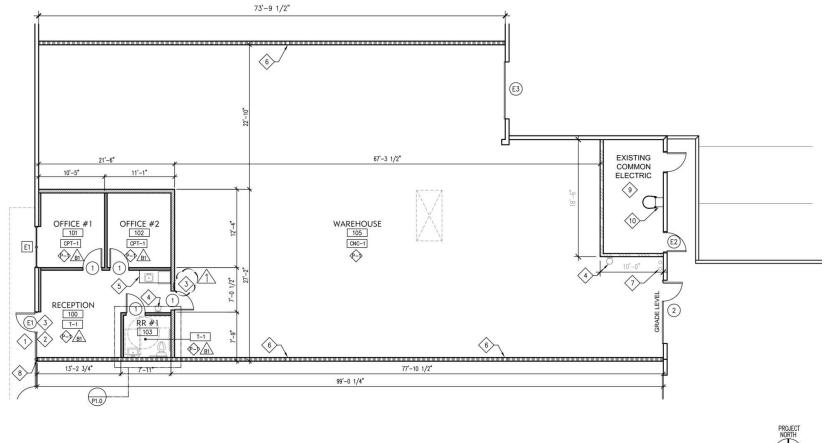

### Offering Summary

| Property Type: | Industrial                 |
|----------------|----------------------------|
| Lease Rate:    | \$4,688.40 per month (NNN) |
| Monthly CAM:   | \$1,544.00                 |
| Available SF:  | 4,825 SF                   |

### **Property Overview**

roll-up door, a 10' dock high door, 200 amp 3 phase Southern California Edison rates. electricity, and an evaporative cooler.

There is a monthly CAM charge of \$0.35/sf in addition to the Base Rent. The existing lease expires on August 31, 2025. Lease rate is a tease rate, and only available for the remainder of the term of the Lease.

#### **Location Overview**

This industrial flex space features a reception area, two (2) Located in Desert Business Park of Palm Desert, CA, this site private offices, kitchenette, and a restroom. The space was offers easy access to the I-10 freeway via the Washington built brand new for the existing tenant. The warehouse Street interchange. Additionally, this site is located within the features an approximate 24' clear height, a 14' grade level IID electricity district, which offers a lower utility cost from