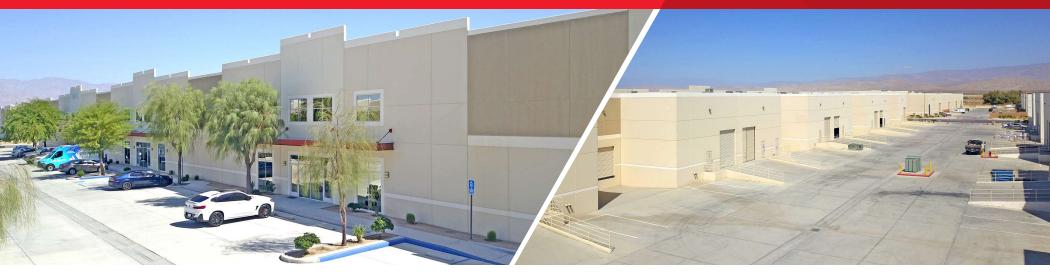

### **Property Overview**

roll-up door, a 10' dock high door, 200 amp 3 phase Southern California Edison rates. electricity, and an evaporative cooler.

There is a monthly CAM charge of \$0.35/sf in addition to the Base Rent. The existing lease expires on August 31, 2025. Lease rate is a tease rate, and only available for the remainder of the term of the Lease.

#### **Location Overview**

This industrial flex space features a reception area, two (2) Located in Desert Business Park of Palm Desert, CA, this site private offices, kitchenette, and a restroom. The space was offers easy access to the I-10 freeway via the Washington built brand new for the existing tenant. The warehouse Street interchange. Additionally, this site is located within the features an approximate 24' clear height, a 14' grade level IID electricity district, which offers a lower utility cost from