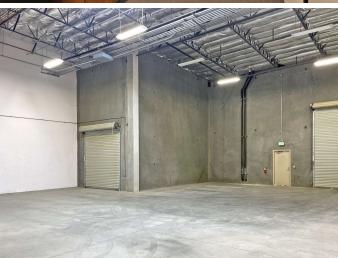

### **Property Overview**

roll-up door, a 10' dock high door, 200 amp 3 phase Southern California Edison rates. electricity, and an evaporative cooler.

There is a monthly CAM charge of \$0.35/sf in addition to the Base Rent. The existing lease expires on August 31, 2025. Lease rate is a tease rate, and only available for the remainder of the term of the Lease.

#### **Location Overview**

This industrial flex space features a reception area, two (2) Located in Desert Business Park of Palm Desert, CA, this site private offices, kitchenette, and a restroom. The space was offers easy access to the I-10 freeway via the Washington built brand new for the existing tenant. The warehouse Street interchange. Additionally, this site is located within the features an approximate 24' clear height, a 14' grade level IID electricity district, which offers a lower utility cost from