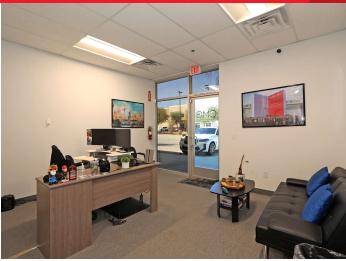

#### **Location Overview**

This industrial flex space features a reception area, two (2) Located in Desert Business Park of Palm Desert, CA, this site private offices, kitchenette, and a restroom. The space was offers easy access to the I-10 freeway via the Washington built brand new for the existing tenant. The warehouse Street interchange. Additionally, this site is located within the features an approximate 24' clear height, a 14' grade level IID electricity district, which offers a lower utility cost from