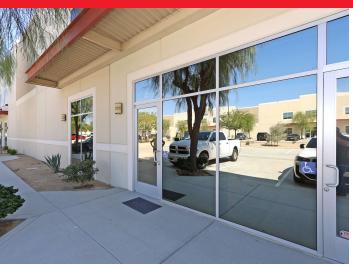

#### **Location Overview**

This industrial flex space features a reception area, two (2) Located in Desert Business Park of Palm Desert, CA, this site private offices, kitchenette, and a restroom. The space was offers easy access to the I-10 freeway via the Washington built brand new for the existing tenant. The warehouse Street interchange. Additionally, this site is located within the features an approximate 24' clear height, a 14' grade level IID electricity district, which offers a lower utility cost from