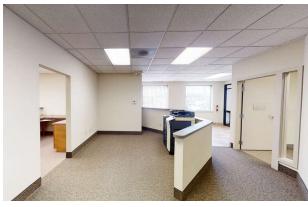

#### PROPERTY HIGHLIGHTS

- 2,064± SF Office Suite
- 2 Private Entrances
- Reception with Glass Window
- 6 Private Offices & Open Work Area
- IT Room & Storage Room
- Kitchenette
- 2 Private Restrooms Including Restroom with Shower
- Abundant Free Parking
- Easy Access to Major Traffic & Business Corridors
- Tenant Pays Base Rent (\$2,295/Month \$13.34/SF/YR) Plus Gas, Electric & Any Desired Telecommunications
- · Rent Includes Snow Removal, Landscaping, Water, Sewer, Trash & Property Taxes
- Tour Online: https://my.matterport.com/show/?m=dWNH2JWbGNK