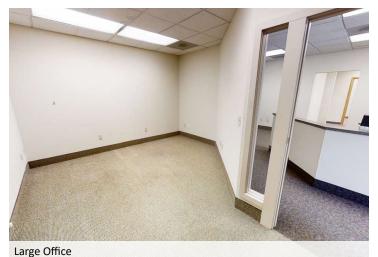

#### PROPERTY HIGHLIGHTS

- 2,064± SF Office Suite
- 2 Private Entrances
- Reception with Glass Window
- 6 Private Offices & Open Work Area
- IT Room & Storage Room
- Kitchenette
- 2 Private Restrooms Including Restroom with Shower
- Abundant Free Parking
- Easy Access to Major Traffic & Business Corridors
- Tenant Pays Base Rent (\$2,295/Month \$13.34/SF/YR) Plus Gas, Electric & Any Desired Telecommunications
- · Rent Includes Snow Removal, Landscaping, Water, Sewer, Trash & Property Taxes
- Tour Online: https://my.matterport.com/show/?m=dWNH2JWbGNK