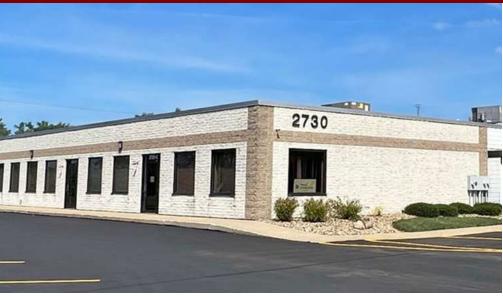

FOR LEASE

# 2,064± SF OFFICE SUITE

2730 W. 21st Street, Suites B-C | Erie, PA 16506

#### PROPERTY HIGHLIGHTS

- 2,064± SF Office Suite
- 2 Private Entrances
- Reception with Glass Window
- 6 Private Offices & Open Work Area
- IT Room & Storage Room
- Kitchenette
- 2 Private Restrooms Including Restroom with Shower
- Abundant Free Parking
- Easy Access to Major Traffic & Business Corridors
- Tenant Pays Base Rent (\$2,295/Month \$13.34/SF/YR) Plus Gas, Electric & Any Desired Telecommunications
- · Rent Includes Snow Removal, Landscaping, Water, Sewer, Trash & Property Taxes
- Tour Online: https://my.matterport.com/show/?m=dWNH2JWbGNK