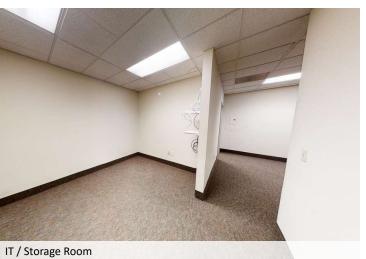

#### PROPERTY HIGHLIGHTS

- 2,064± SF Office Suite
- 2 Private Entrances
- Reception with Glass Window
- 6 Private Offices & Open Work Area
- IT Room & Storage Room
- Kitchenette
- 2 Private Restrooms Including Restroom with Shower
- Abundant Free Parking
- Easy Access to Major Traffic & Business Corridors
- Tenant Pays Base Rent (\$2,295/Month \$13.34/SF/YR) Plus Gas, Electric & Any Desired Telecommunications
- · Rent Includes Snow Removal, Landscaping, Water, Sewer, Trash & Property Taxes
- Tour Online: https://my.matterport.com/show/?m=dWNH2JWbGNK