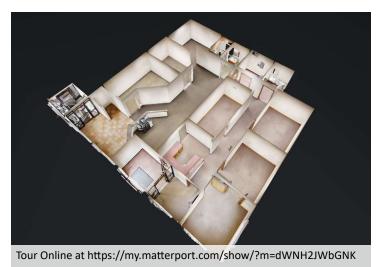

#### PROPERTY HIGHLIGHTS

- 2,064± SF Office Suite
- 2 Private Entrances
- Reception with Glass Window
- 6 Private Offices & Open Work Area
- IT Room & Storage Room
- Kitchenette
- 2 Private Restrooms Including Restroom with Shower
- Abundant Free Parking
- Easy Access to Major Traffic & Business Corridors
- Tenant Pays Base Rent (\$2,295/Month \$13.34/SF/YR) Plus Gas, Electric & Any Desired Telecommunications
- · Rent Includes Snow Removal, Landscaping, Water, Sewer, Trash & Property Taxes
- Tour Online: https://my.matterport.com/show/?m=dWNH2JWbGNK