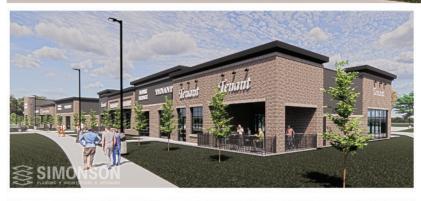

## 10100 Plum Dr.

Urbandale, IA 50322

- Building Size: 9,908 Sq Ft
- Available Space: 1,528 Sq Ft - 9,908 Sq Ft
- Exterior Patio: 448 Sq Ft - 486 Sq Ft
- Lease Rate: \$28/PSF - \$32/PSF NNN
- Delivery: Q4 2025
- Use: Retail, Commercial, Medical

## **LEASE PLAN**

 Suite 100
 Suite 105
 Suite 110
 Suite 115
 Suite 120 - 125

Building : 2,595 Sq Ft Building : 1,538 Sq Ft Building : 1,532 Ft Patio: 486 Sq Ft

Building: 1,528 Sq Ft

Building: 2,715 Sq Ft