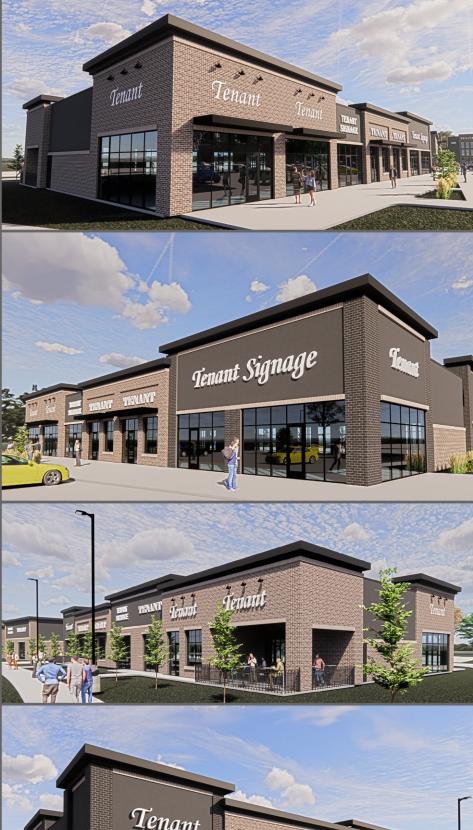

## 10100 Plum Dr.

Urbandale, IA 50322

- Building Size: 9,908 Sq Ft
- Available Space: 1,528 Sq Ft - 9,908 Sq Ft
- Exterior Patio: 448 Sq Ft - 486 Sq Ft
- Lease Rate: \$28/PSF - \$32/PSF NNN
- Delivery: Q4 2025
- Use: Retail, Commercial, Medical