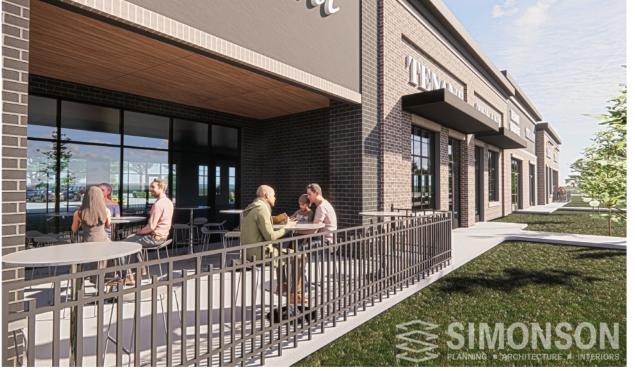

## 10100 Plum Dr.

Urbandale, IA 50322

- Building Size: 9,908 Sq Ft
- Available Space: 1,528 Sq Ft - 9,908 Sq Ft
- Exterior Patio: 448 Sq Ft - 486 Sq Ft
- Lease Rate: \$28/PSF - \$32/PSF NNN
- Delivery: Q4 2025
- Use: Retail, Commercial, Medical