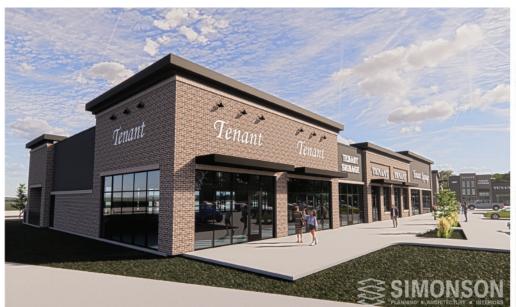

## 10100 Plum Dr.

Urbandale, IA 50322

- Building Size: 9,908 Sq Ft
- Available Space: 1,528 Sq Ft - 9,908 Sq Ft
- Exterior Patio: 448 Sq Ft - 486 Sq Ft
- Lease Rate: \$28/PSF - \$32/PSF NNN
- Delivery: Q4 2025
- Use: Retail, Commercial, Medical

## **LEASE PLAN**

 Suite 100
 Suite 105
 Suite 110
 Suite 115
 Suite 120 - 125

Building : 2,595 Sq Ft Building : 1,538 Sq Ft Building : 1,532 Ft Patio: 486 Sq Ft

Building: 1,528 Sq Ft

Building: 2,715 Sq Ft