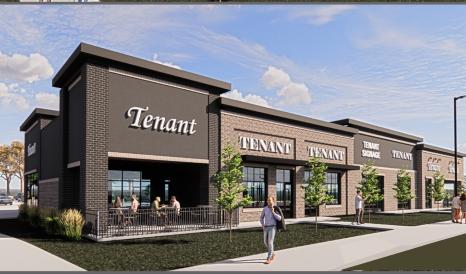

## 10100 Plum Dr.

Urbandale, IA 50322

- Building Size: 9,908 Sq Ft
- Available Space: 1,528 Sq Ft - 9,908 Sq Ft
- Exterior Patio: 448 Sq Ft - 486 Sq Ft
- Lease Rate: \$28/PSF - \$32/PSF NNN
- Delivery: Q4 2025
- Use: Retail, Commercial, Medical