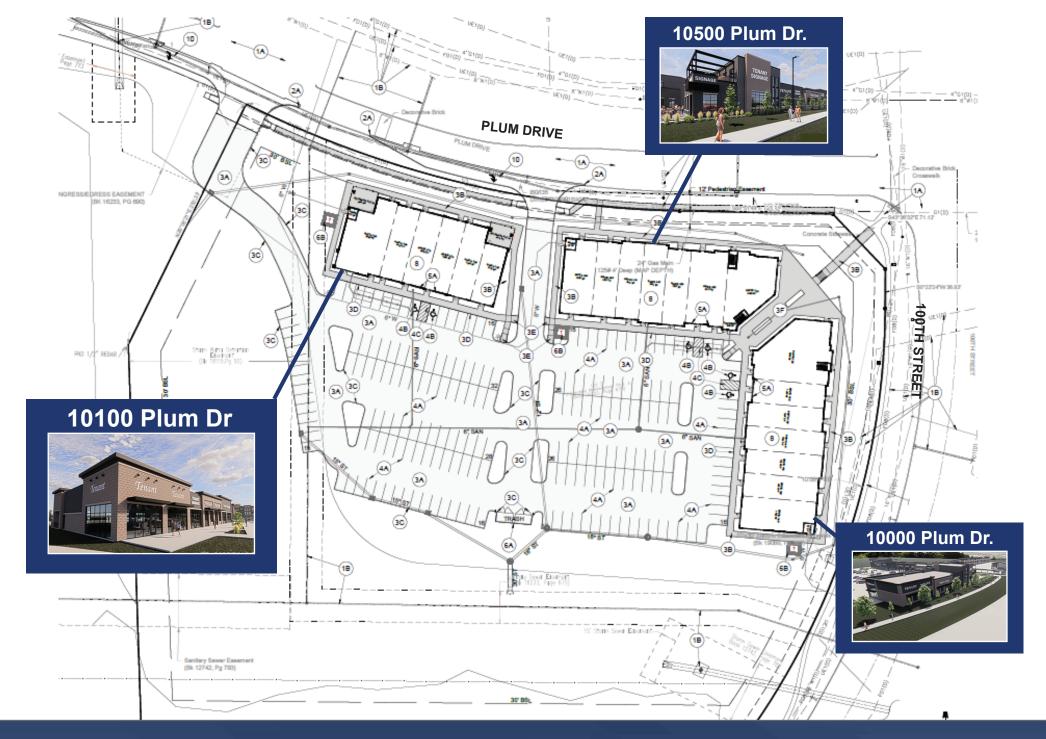

## 10100 Plum Dr.

Urbandale, IA 50322

- Building Size: 9,908 Sq Ft
- Available Space: 1,528 Sq Ft - 9,908 Sq Ft
- Exterior Patio: 448 Sq Ft - 486 Sq Ft
- Lease Rate: \$28/PSF - \$32/PSF NNN
- Delivery: Q4 2025
- Use: Retail, Commercial, Medical

Patio: 448 Sq Ft

Minimum Divisible Sq Ft: 1,528; Max Contiguous Sq Ft: 9,908

4800 - 4850 100th St.

Type: Retail Square Feet: 24,096 Sq Ft Completion Date:

Spring 2024

2.

10000 Plum Dr.

Type: Retail/Commercial Square Feet: 40,224 **Construction Start:** Spring 2025