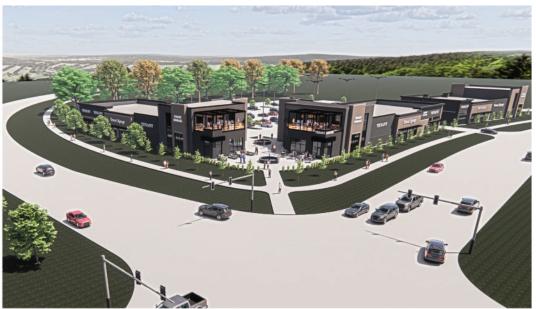

Patio: 448 Sq Ft

Minimum Divisible Sq Ft: 1,528; Max Contiguous Sq Ft: 9,908

4800 - 4850 100th St.

Type: Retail Square Feet: 24,096 Sq Ft Completion Date:

Spring 2024

2.

10000 Plum Dr.

Type: Retail/Commercial Square Feet: 40,224 **Construction Start:** Spring 2025

3.

The Loop

Multi-Family: 250 Units Commercial: 5,344 Sq Ft **Construction Start:** Fall 2024

**Plum Drive Outlots** 

Land: 12.05 Acres Lot Size: .92-12.05 Acres Availability: For Sale / BTS

The Loop - Outlots