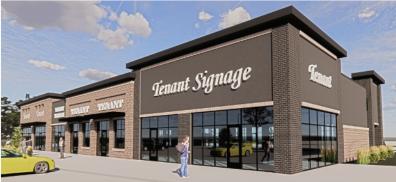

## 10100 Plum Dr.

Urbandale, IA 50322

- Building Size: 9,908 Sq Ft
- Available Space: 1,528 Sq Ft - 9,908 Sq Ft
- Exterior Patio: 448 Sq Ft - 486 Sq Ft
- Lease Rate: \$28/PSF - \$32/PSF NNN
- Delivery: Q4 2025
- Use: Retail, Commercial, Medical

## **LEASE PLAN**

 Suite 100
 Suite 105
 Suite 110
 Suite 115
 Suite 120 - 125

Building : 2,595 Sq Ft Building : 1,538 Sq Ft Building : 1,532 Ft Patio: 486 Sq Ft

Building: 1,528 Sq Ft

Building: 2,715 Sq Ft