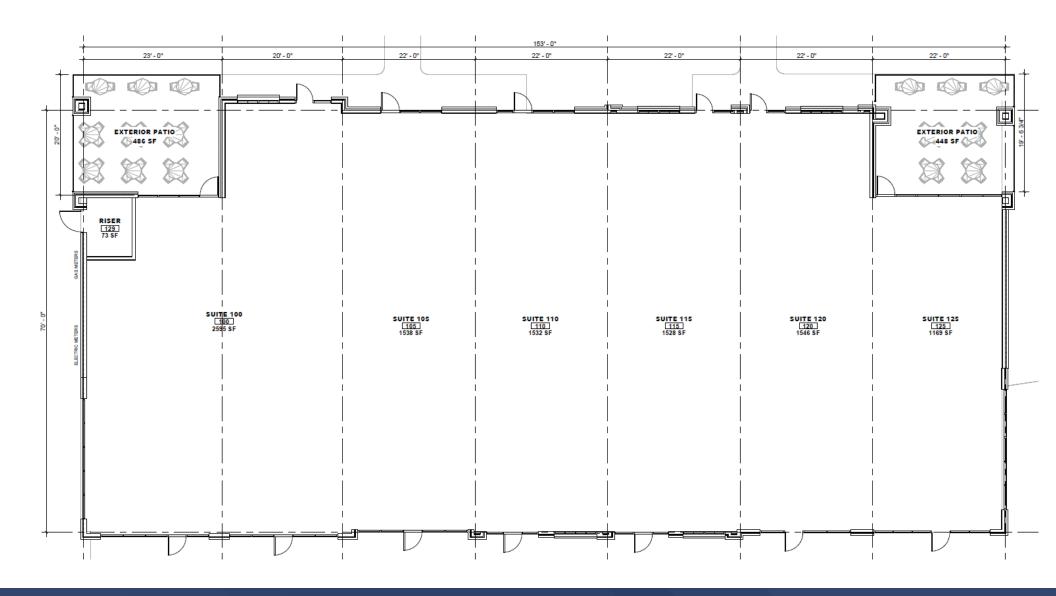

## **LEASE PLAN**

 Suite 100
 Suite 105
 Suite 110
 Suite 115
 Suite 120 - 125

Building : 2,595 Sq Ft Building : 1,538 Sq Ft Building : 1,532 Ft Patio: 486 Sq Ft

Building: 1,528 Sq Ft

Building: 2,715 Sq Ft

Patio: 448 Sq Ft

Minimum Divisible Sq Ft: 1,528; Max Contiguous Sq Ft: 9,908

4800 - 4850 100th St.

Type: Retail Square Feet: 24,096 Sq Ft Completion Date:

Spring 2024

2.

10000 Plum Dr.

Type: Retail/Commercial Square Feet: 40,224 **Construction Start:** Spring 2025