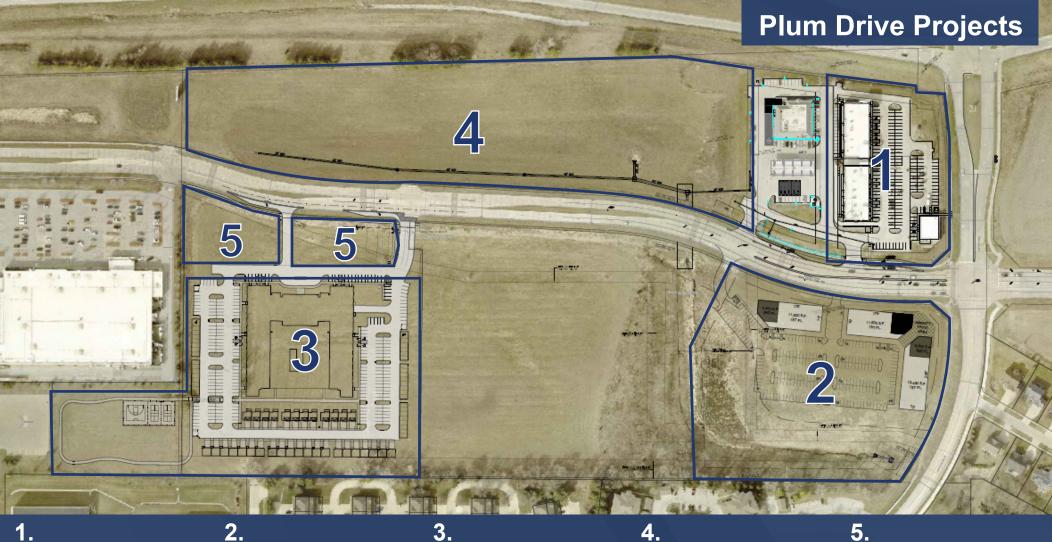

## 10100 Plum Dr.

Urbandale, IA 50322

- Building Size: 9,908 Sq Ft
- Available Space: 1,528 Sq Ft - 9,908 Sq Ft
- Exterior Patio: 448 Sq Ft - 486 Sq Ft
- Lease Rate: \$28/PSF - \$32/PSF NNN
- Delivery: Q4 2025
- Use: Retail, Commercial, Medical

Patio: 448 Sq Ft

Minimum Divisible Sq Ft: 1,528; Max Contiguous Sq Ft: 9,908

4800 - 4850 100th St.

Type: Retail Square Feet: 24,096 Sq Ft Completion Date:

Spring 2024

2.

10000 Plum Dr.

Type: Retail/Commercial Square Feet: 40,224 **Construction Start:** Spring 2025