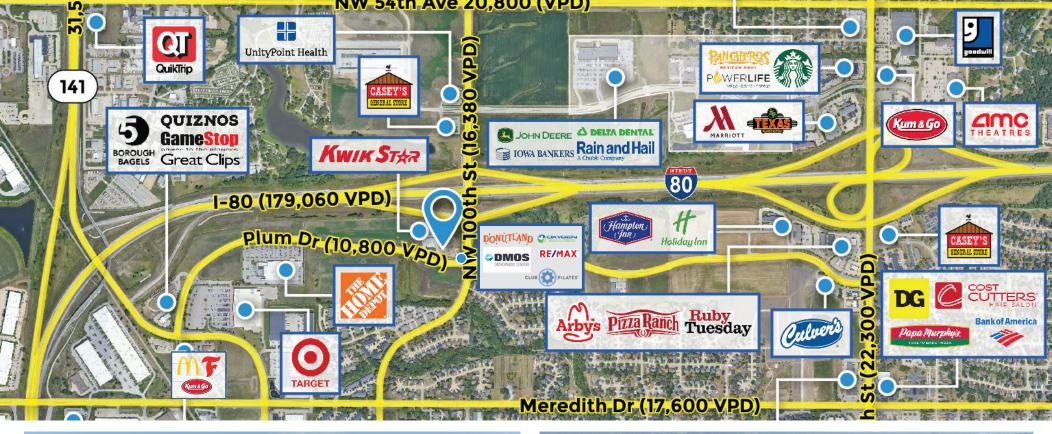

Patio: 448 Sq Ft

Minimum Divisible Sq Ft: 1,528; Max Contiguous Sq Ft: 9,908

4800 - 4850 100th St.

Type: Retail Square Feet: 24,096 Sq Ft Completion Date:

Spring 2024

2.

10000 Plum Dr.

Type: Retail/Commercial Square Feet: 40,224 **Construction Start:** Spring 2025

3.

The Loop

Multi-Family: 250 Units Commercial: 5,344 Sq Ft **Construction Start:** Fall 2024

**Plum Drive Outlots** 

Land: 12.05 Acres Lot Size: .92-12.05 Acres Availability: For Sale / BTS

The Loop - Outlots

Land: 2.23 Acres Lot Size: 1.06 -1.17 Acres Availability: For Sale / BTS