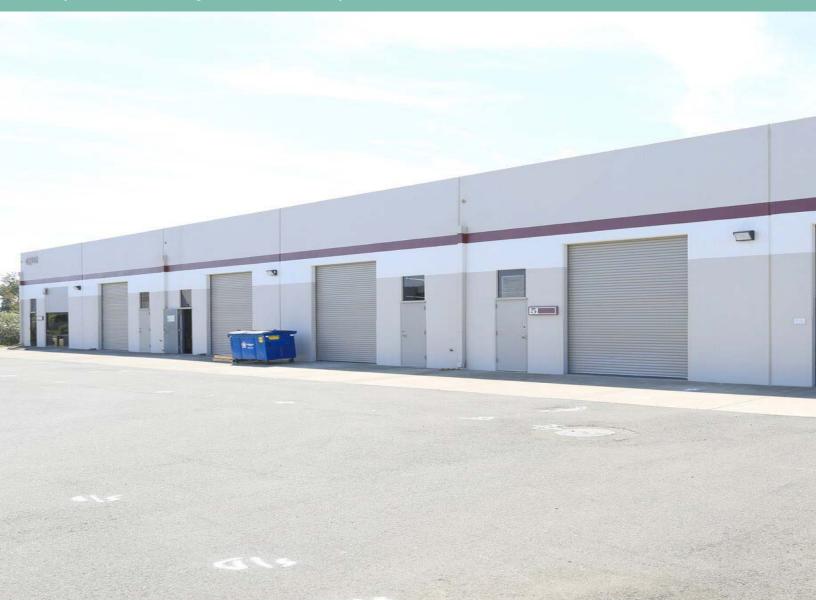

# 4702 E 2nd Street, Unit 5

Benicia, CA 94510

±2,040 Total SF | Warehouse ±1,656 SF & Office ±385 SF

## Property Highlights

+ For Sale ±2,040 Total SF

+ Warehouse: ±1,656 SF (24'x69')

+ Office: ±385 SF (16'x24')

+ Clear Height: 18'

+ Reception with One (1)Private Office

+ One (1) Restroom

+ Storage Closet w/Plumbing

+ Sprinklered

+ Mezzanine Storage (16'x24')

+ Grade Level Door 10'x12'

+ Power: 200 amps@120/208- to be verified