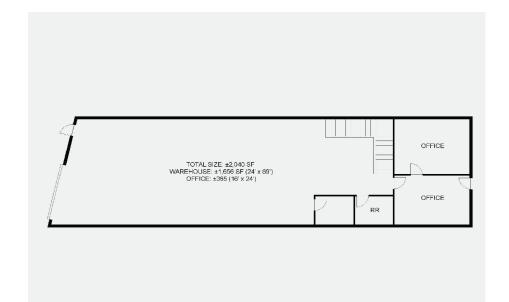

# 4702 E 2nd Street, Unit 5

Benicia, CA 94510

±2,040 Total SF | Warehouse ±1,656 SF & Office ±385 SF

## Property Highlights

+ For Sale ±2,040 Total SF

+ Warehouse: ±1,656 SF (24'x69')

+ Office: ±385 SF (16'x24')

+ Clear Height: 18'

+ Reception with One (1)Private Office

+ One (1) Restroom

+ Storage Closet w/Plumbing

+ Sprinklered

+ Mezzanine Storage (16'x24')

+ Grade Level Door 10'x12'

+ Power: 200 amps@120/208- to be verified